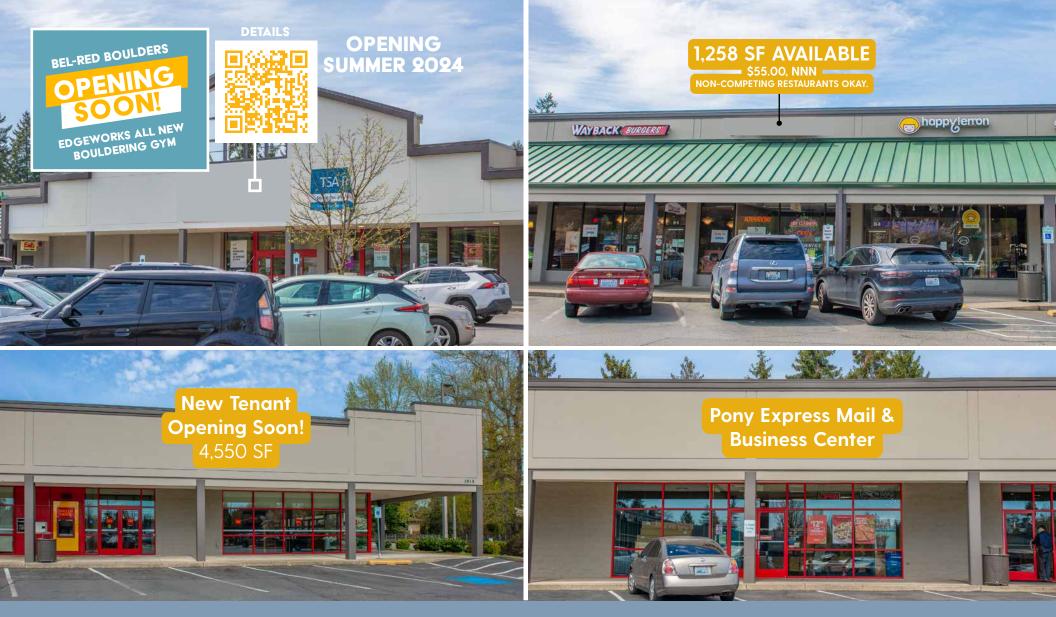

## Evergreen Village

140TH AVE NE AND NE BEL-RED ROAD BELLEVUE, WA 98005

Steven E. Olsen 425.283.5465 steveo@jshproperties.com jshproperties.com

AYBACK BURGERS

- » ANCHORS: Safeway Grocery & Gas, Applebee's, Puetz Golf and Bel-Red Boulders (Opening Spring 2024).
- » Strong neighborhood center with great visibility and access.
- » Located within 5 minutes to Spring District and Bel/Red 130th Light Rail Station (2024).