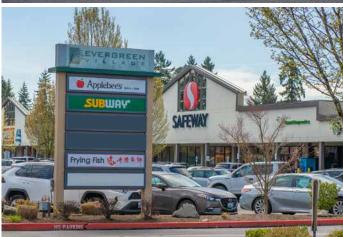

## Evergreen Village

140TH AVE NE AND NE BEL-RED ROAD BELLEVUE, WA 98005

Steven E. Olsen 425.283.5465 steveo@jshproperties.com jshproperties.com

AYBACK BURGERS

- » ANCHORS: Safeway Grocery & Gas, Applebee's, Puetz Golf and Bel-Red Boulders (Opening Spring 2024).
- » Strong neighborhood center with great visibility and access.
- » Located within 5 minutes to Spring District and Bel/Red 130th Light Rail Station (2024).