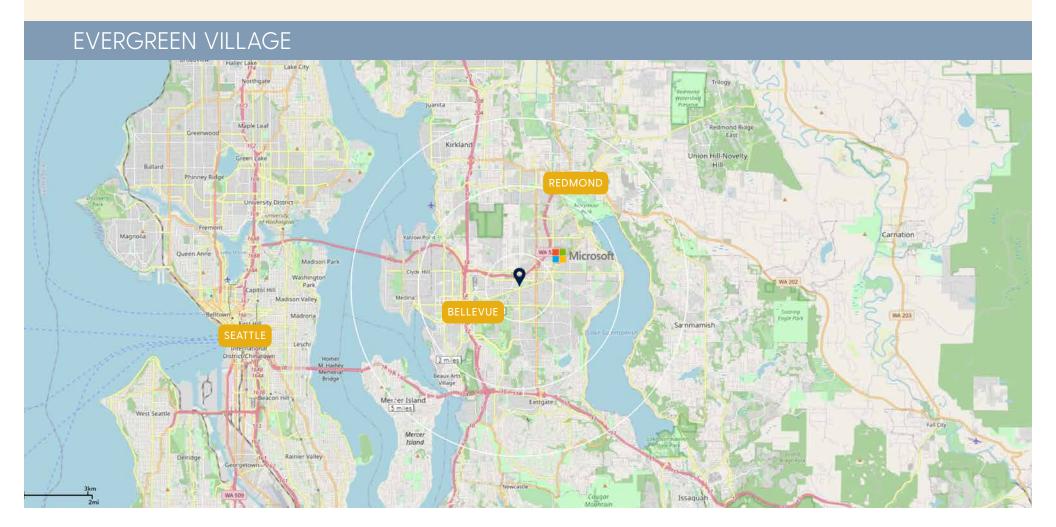

## **EVERGREEN VILLAGE**

Bellevue/Redmond Trade area customer base is affluent with an average household family income of \$162,058 within a 3 mile radius. Microsoft headquarters is located less than two miles from shopping center.