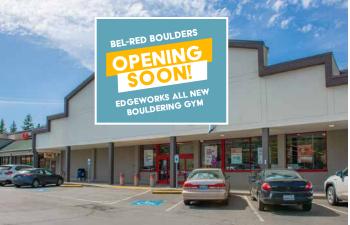

## Evergreen Village

140TH AVE NE AND NE BEL-RED ROAD BELLEVUE, WA 98005

Steven E. Olsen 425.283.5465 steveo@jshproperties.com jshproperties.com

AYBACK BURGERS

- » ANCHORS: Safeway Grocery & Gas, Applebee's, Puetz Golf and Bel-Red Boulders (Opening Spring 2024).
- » Strong neighborhood center with great visibility and access.
- » Located within 5 minutes to Spring District and Bel/Red 130th Light Rail Station (2024).