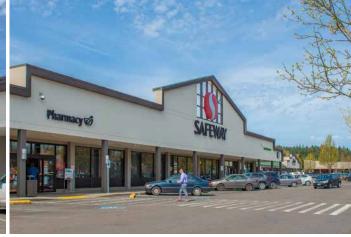

## Evergreen Village

140TH AVE NE AND NE BEL-RED ROAD BELLEVUE, WA 98005

Steven E. Olsen 425.283.5465 steveo@jshproperties.com jshproperties.com

AYBACK BURGERS

- » ANCHORS: Safeway Grocery & Gas, Applebee's, Puetz Golf and Bel-Red Boulders (Opening Spring 2024).
- » Strong neighborhood center with great visibility and access.
- » Located within 5 minutes to Spring District and Bel/Red 130th Light Rail Station (2024).