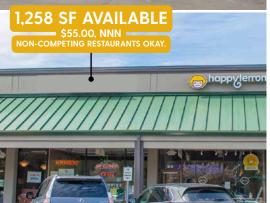

## Evergreen Village

140TH AVE NE AND NE BEL-RED ROAD BELLEVUE, WA 98005

Steven E. Olsen 425.283.5465 steveo@jshproperties.com jshproperties.com

AYBACK BURGERS

- » ANCHORS: Safeway Grocery & Gas, Applebee's, Puetz Golf and Bel-Red Boulders (Opening Spring 2024).
- » Strong neighborhood center with great visibility and access.
- » Located within 5 minutes to Spring District and Bel/Red 130th Light Rail Station (2024).