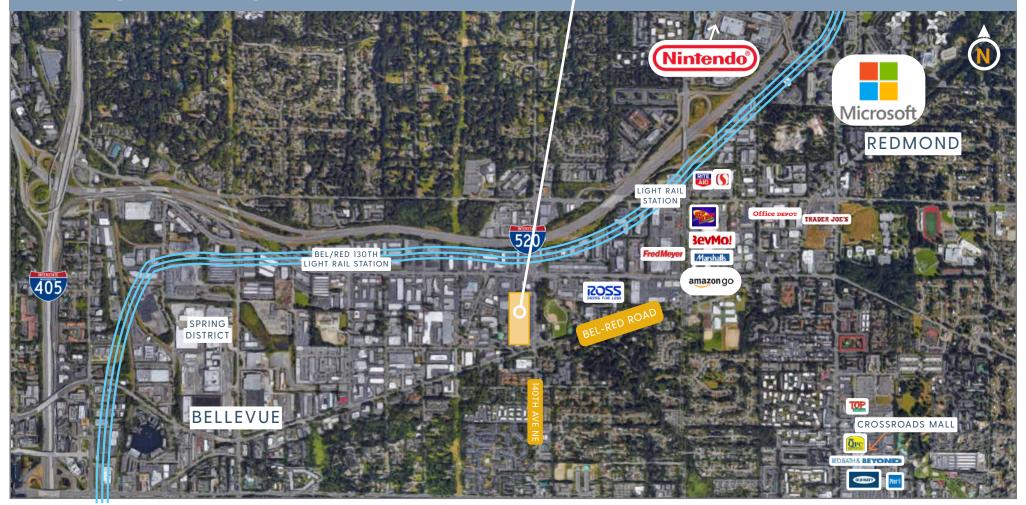

## Evergreen Village

140TH AVE NE AND NE BEL-RED ROAD BELLEVUE, WA 98005

Steven E. Olsen 425.283.5465 steveo@jshproperties.com jshproperties.com

AYBACK BURGERS

- » ANCHORS: Safeway Grocery & Gas, Applebee's, Puetz Golf and Bel-Red Boulders (Opening Spring 2024).
- » Strong neighborhood center with great visibility and access.
- » Located within 5 minutes to Spring District and Bel/Red 130th Light Rail Station (2024).

## **EVERGREEN VILLAGE**

2024 BUDGET

NNN = \$9.41

MICROSOFT HEADQUARTERS

1.9 MILES

**VEHICLES PER DAY: BEL-RED ROAD** 

23,000

**DOWNTOWN BELLEVUE** 

2.6 MILES

**VEHICLES PER DAY: 140TH AVE NE** 

18.210