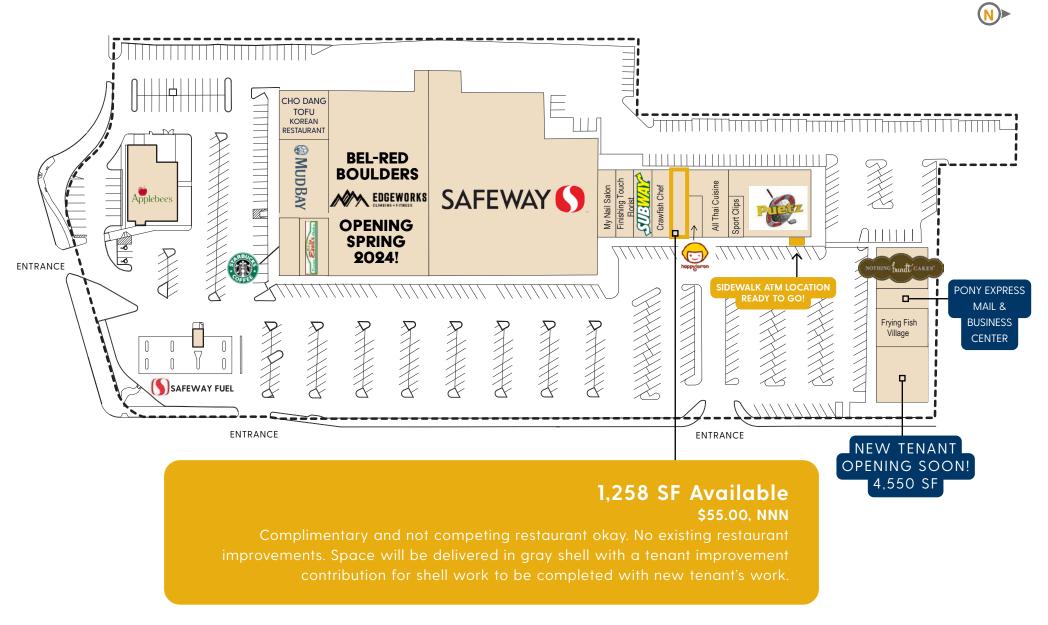

## Evergreen Village

140TH AVE NE AND NE BEL-RED ROAD BELLEVUE, WA 98005

Steven E. Olsen 425.283.5465 steveo@jshproperties.com jshproperties.com

AYBACK BURGERS

- » ANCHORS: Safeway Grocery & Gas, Applebee's, Puetz Golf and Bel-Red Boulders (Opening Spring 2024).
- » Strong neighborhood center with great visibility and access.
- » Located within 5 minutes to Spring District and Bel/Red 130th Light Rail Station (2024).