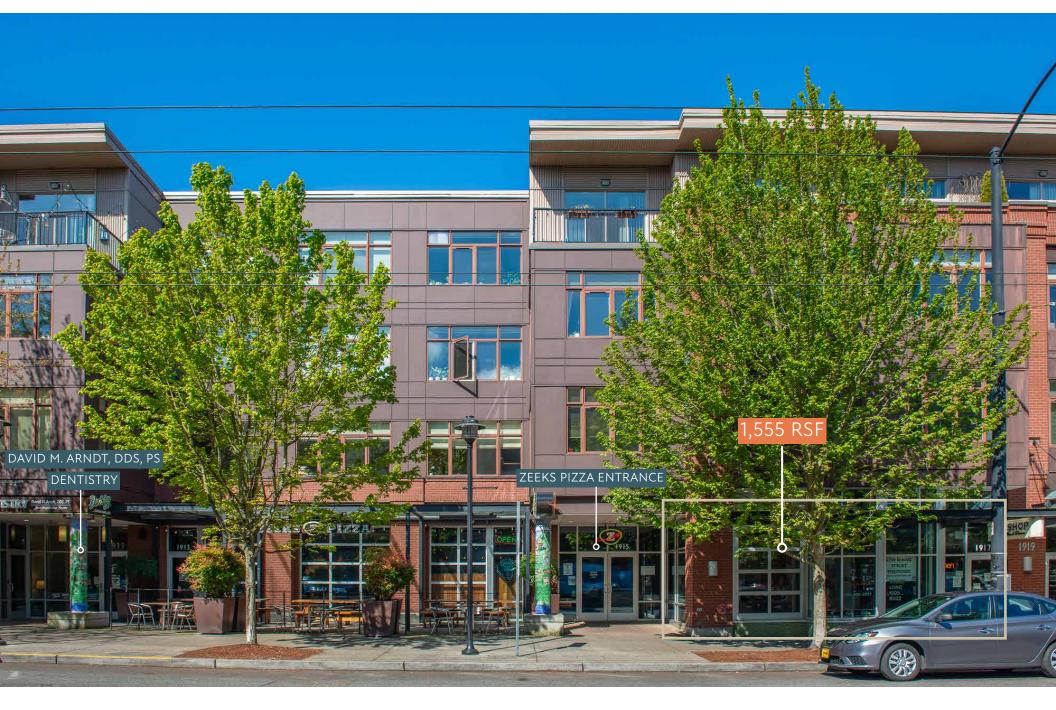

#### 1,555 RSF RETAIL FOR LEASE AT SEVEN HILLS APARTMENTS | 1917 QUEEN ANNE AVE NORTH, SEATTLE, WA 98109

Join esteemed co-tenants: Trader Joe's, Zeek's Pizza, Menchie's, Paper Source, Bartell Drugs, Massage Envy, Dentologie, and others. Abundant retail parking available within the Seven Hills building. This former salon space boasts existing plumbing infrastructure, making it ideal for a health, wellness, or beauty tenant. The area is experiencing notable development, including a seven-story mixed-use building with 324 residential units and a new 50,000 sq ft Safeway currently under construction.

### SEVEN HILLS APARTMENTS RETAIL | 1917 QUEEN ANNE AVE NORTH, SEATTLE, WA

| AVAILABLE | RSF   | RENT    | NNN     | FEATURES                                                                                                                                                |
|-----------|-------|---------|---------|---------------------------------------------------------------------------------------------------------------------------------------------------------|
| 1917 QA   | 1,555 | \$48.00 | \$11.40 | » Ample retail parking within Seven Hills building<br>» Former salon space with plumbing infrastructure – ideal for health, wellness, and beauty tenant |