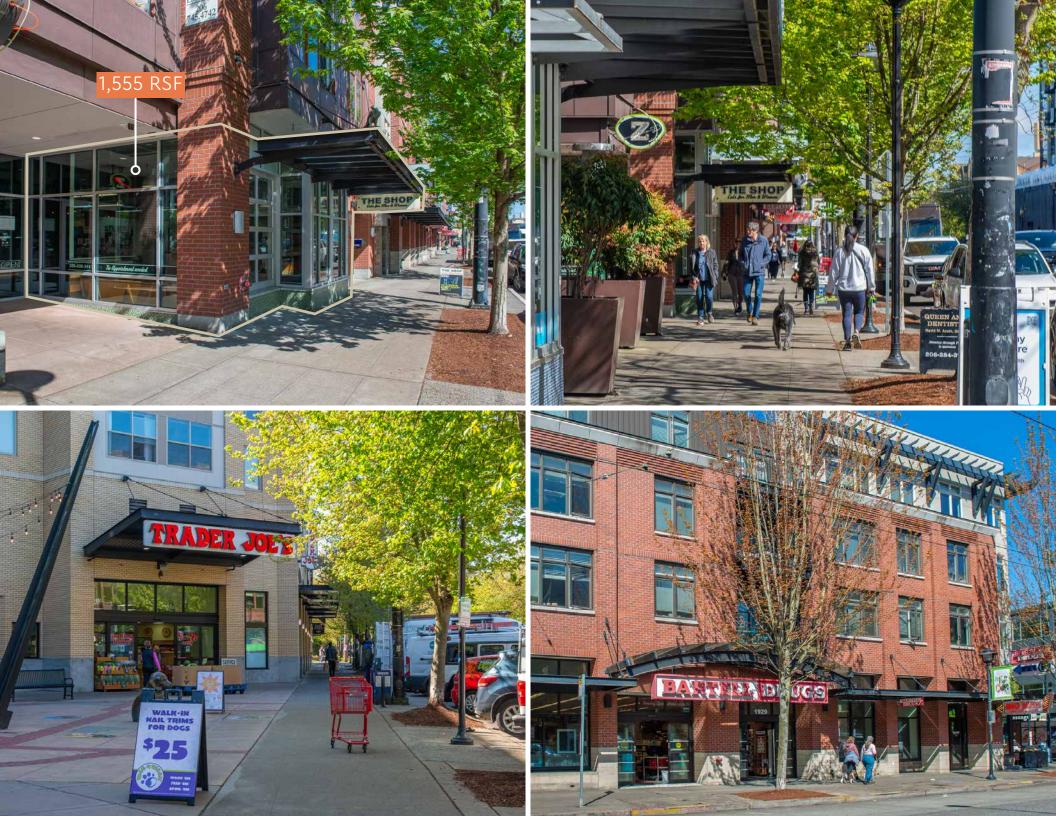

#### 1,555 RSF RETAIL FOR LEASE AT SEVEN HILLS APARTMENTS | 1917 QUEEN ANNE AVE NORTH, SEATTLE, WA 98109

Join esteemed co-tenants: Trader Joe's, Zeek's Pizza, Menchie's, Paper Source, Bartell Drugs, Massage Envy, Dentologie, and others. Abundant retail parking available within the Seven Hills building. This former salon space boasts existing plumbing infrastructure, making it ideal for a health, wellness, or beauty tenant. The area is experiencing notable development, including a seven-story mixed-use building with 324 residential units and a new 50,000 sq ft Safeway currently under construction.

### SEVEN HILLS APARTMENTS RETAIL | 1917 QUEEN ANNE AVE NORTH, SEATTLE, WA

| AVAILABLE | RSF   | RENT    | NNN     | FEATURES                                                                                                                                                |
|-----------|-------|---------|---------|---------------------------------------------------------------------------------------------------------------------------------------------------------|
| 1917 QA   | 1,555 | \$48.00 | \$11.40 | » Ample retail parking within Seven Hills building<br>» Former salon space with plumbing infrastructure – ideal for health, wellness, and beauty tenant |