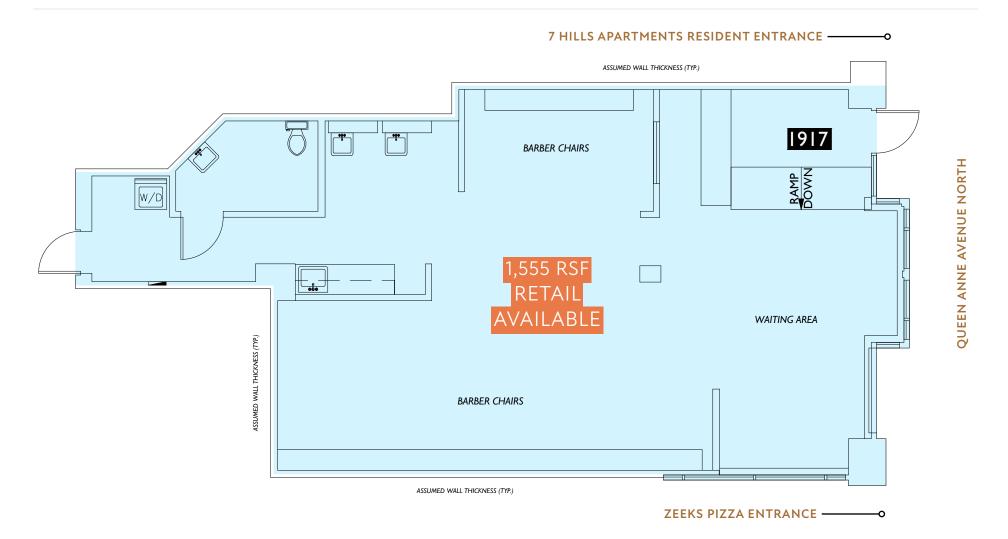

### SEVEN HILLS APARTMENTS RETAIL | 1917 QUEEN ANNE AVE NORTH, SEATTLE, WA

| AVAILABLE | RSF   | RENT    | NNN     | FEATURES                                                                                                                                                |
|-----------|-------|---------|---------|---------------------------------------------------------------------------------------------------------------------------------------------------------|
| 1917 QA   | 1,555 | \$48.00 | \$11.40 | » Ample retail parking within Seven Hills building<br>» Former salon space with plumbing infrastructure – ideal for health, wellness, and beauty tenant |