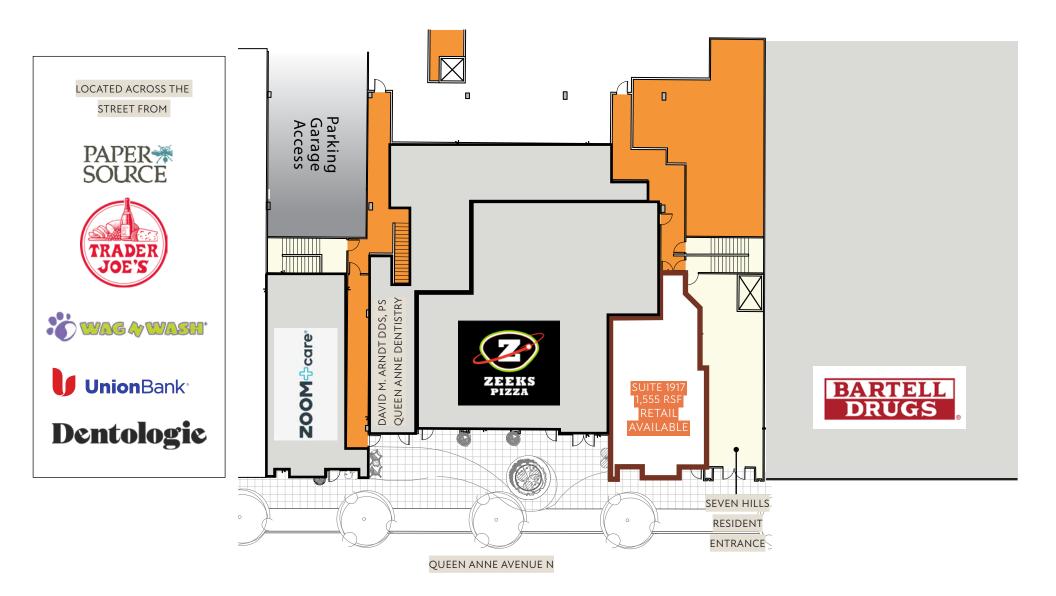

### Rare retail small shop vacancy on Queen Anne Ave N in Upper Queen Anne

#### 1,555 RSF RETAIL FOR LEASE AT SEVEN HILLS APARTMENTS | 1917 QUEEN ANNE AVE NORTH, SEATTLE, WA 98109

Join esteemed co-tenants: Trader Joe's, Zeek's Pizza, Menchie's, Paper Source, Bartell Drugs, Massage Envy, Dentologie, and others. Abundant retail parking available within the Seven Hills building. This former salon space boasts existing plumbing infrastructure, making it ideal for a health, wellness, or beauty tenant. The area is experiencing notable development, including a seven-story mixed-use building with 324 residential units and a new 50,000 sq ft Safeway currently under construction.

AARON BENNETT 206.859.4500 aaronb@jshproperties.com ALEX VLASKI 425.505.2700 alexv@jshproperties.com

SEVEN HILLS APARTMENTS

L

BARTELL DRUGS

UNDER CONSTRUCTION Seven-Story Mixed-Use Building 324 Residential Units NEW 50,000 SF Safeway

THE INFORMATION CONTAINED HEREIN HAS BEEN PROVIDED BY THE OWNER OF THE PROPERTY OR OTHER SOURCES WE DEEM RELIABLE. WE HAVE NO REASON TO DOUBT ITS ACCURACY, BUT WE DO NOT GUARANTEE IT. SITE PLAN NOT TO SCALE. SITE PLAN AND TENANTS SUBJECT TO CHANGE. ALL INFORMATION SHOULD BE VERIFIED PRIOR TO PURCHASE OR LEASE.