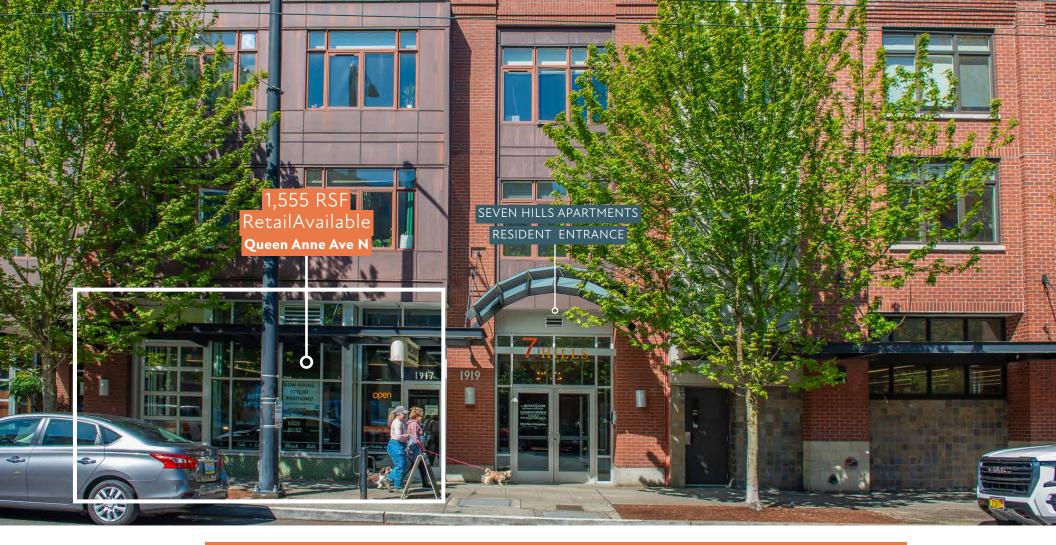

### Rare retail small shop vacancy on Queen Anne Ave N in Upper Queen Anne

#### 1,555 RSF RETAIL FOR LEASE AT SEVEN HILLS APARTMENTS | 1917 QUEEN ANNE AVE NORTH, SEATTLE, WA 98109

Join esteemed co-tenants: Trader Joe's, Zeek's Pizza, Menchie's, Paper Source, Bartell Drugs, Massage Envy, Dentologie, and others. Abundant retail parking available within the Seven Hills building. This former salon space boasts existing plumbing infrastructure, making it ideal for a health, wellness, or beauty tenant. The area is experiencing notable development, including a seven-story mixed-use building with 324 residential units and a new 50,000 sq ft Safeway currently under construction.

### SEVEN HILLS APARTMENTS RETAIL | 1917 QUEEN ANNE AVE NORTH, SEATTLE, WA

| AVAILABLE | RSF   | RENT    | NNN     | FEATURES                                                                                                                                                |
|-----------|-------|---------|---------|---------------------------------------------------------------------------------------------------------------------------------------------------------|
| 1917 QA   | 1,555 | \$48.00 | \$11.40 | » Ample retail parking within Seven Hills building<br>» Former salon space with plumbing infrastructure – ideal for health, wellness, and beauty tenant |