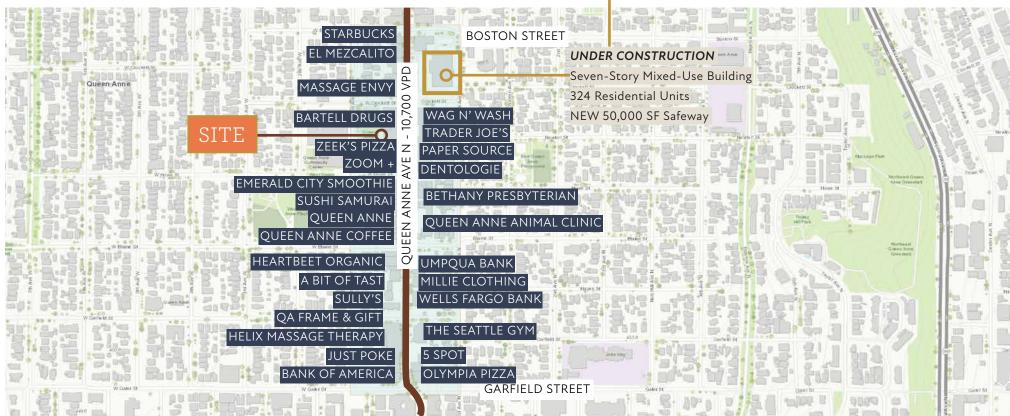

#### 1,555 RSF RETAIL FOR LEASE AT SEVEN HILLS APARTMENTS | 1917 QUEEN ANNE AVE NORTH, SEATTLE, WA 98109

Join esteemed co-tenants: Trader Joe's, Zeek's Pizza, Menchie's, Paper Source, Bartell Drugs, Massage Envy, Dentologie, and others. Abundant retail parking available within the Seven Hills building. This former salon space boasts existing plumbing infrastructure, making it ideal for a health, wellness, or beauty tenant. The area is experiencing notable development, including a seven-story mixed-use building with 324 residential units and a new 50,000 sq ft Safeway currently under construction.

AARON BENNETT 206.859.4500 aaronb@jshproperties.com ALEX VLASKI 425.505.2700 alexv@jshproperties.com

SEVEN HILLS APARTMENTS

L

BARTELL DRUGS

UNDER CONSTRUCTION Seven-Story Mixed-Use Building 324 Residential Units NEW 50,000 SF Safeway

THE INFORMATION CONTAINED HEREIN HAS BEEN PROVIDED BY THE OWNER OF THE PROPERTY OR OTHER SOURCES WE DEEM RELIABLE. WE HAVE NO REASON TO DOUBT ITS ACCURACY, BUT WE DO NOT GUARANTEE IT. SITE PLAN NOT TO SCALE. SITE PLAN AND TENANTS SUBJECT TO CHANGE. ALL INFORMATION SHOULD BE VERIFIED PRIOR TO PURCHASE OR LEASE.