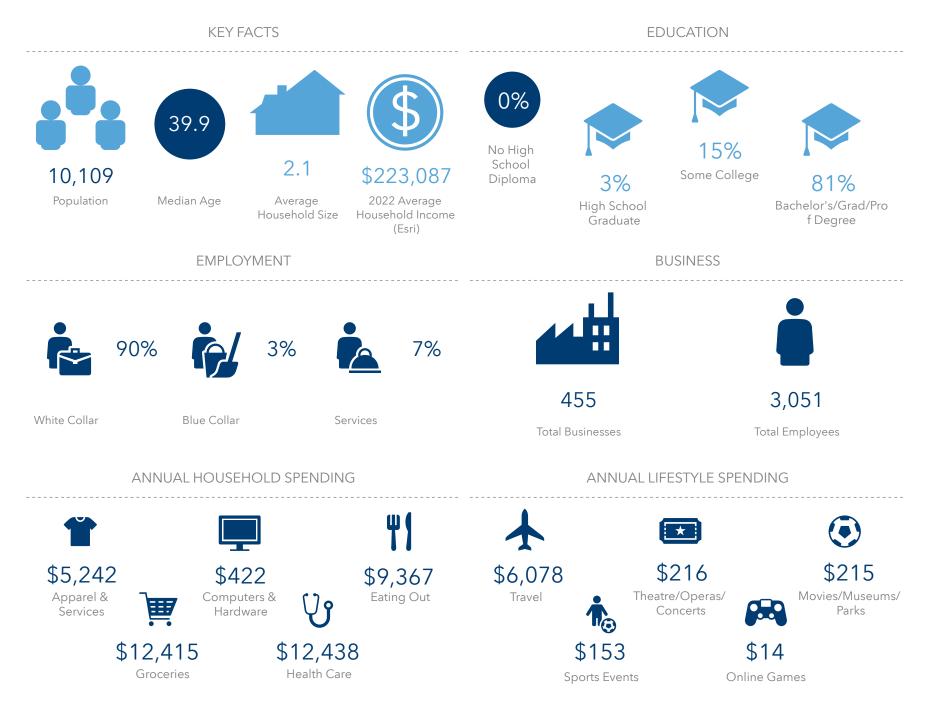

# Demographics .05 MILE RADIUS

THE INFORMATION CONTAINED HEREIN HAS BEEN PROVIDED BY THE OWNER OF THE PROPERTY OR OTHER SOURCES WE DEEM RELIABLE. WE HAVE NO REASON TO DOUBT ITS ACCURACY, BUT WE DO NOT GUARANTEE IT. SITE PLAN NOT TO SCALE. SITE PLAN AND TENANTS SUBJECT TO CHANGE. ALL INFORMATION SHOULD BE VERIFIED PRIOR TO PURCHASE OR LEASE. QUEEN ANNE SEVEN HILLS APARTMENTS RETAIL FOR LEASE | 8 | JSHPROPERTIES.COM

| .05 MILE  | 1 MILE                   | 3 MILE                                      |
|-----------|--------------------------|---------------------------------------------|
| 10,109    | 42,928                   | 304,261                                     |
| 8,532     | 44,397                   | 498,217                                     |
| 4,851     | 22,761                   | 162,060                                     |
| \$223,087 | \$190,689                | \$168,567                                   |
|           | 10,109<br>8,532<br>4,851 | 10,109 42,928   8,532 44,397   4,851 22,761 |