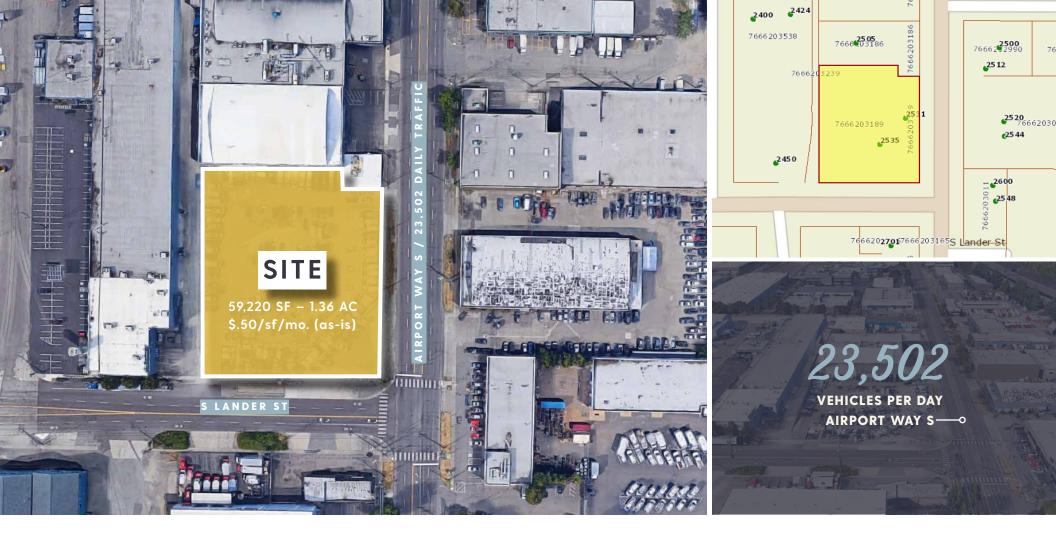

# sodo LAND FOR LEASE 1.36 Acres Airport Way S Property

2535 AIRPORT WAY S SEATTLE WA 98134

Rare Last Mile fully fenced and paved yard in SODO. Easy access to I-5. 2 miles to Seattle CBD.

ADDRESS 2535 Airport Way S Seattle, WA 98134

LEASE RATE \$.50/sf/month + NNN (as-is)

LAND SF 59.220 SF - 1.36 AC

ZONING

IG2 U/85

<u>SEATTLE DCI -</u> <u>SEATTLE'S INDUSTRIAL ZONES SUMMARY</u>

> ERNIE VELTON erniev@jshproperties.com (425) 283-5471

REESE VELTON reesev@jshproperties.com (425) 283-5484

Rare Last Mile fully fenced and paved yard in SODO, Easy access to I-5 and 2 miles to Seattle CBD. 1.36 acres of space with utilities in place.

• LOCATED SOUTH OF DOWNTOWN (SODO)
• RARE CORNER LOT WITH UTILITIES IN PLACE
• ONE BLOCK NORTH OF I-5 FREEWAY OFFRAMP
• TWO BLOCKS NORTH OF I-5 FREEWAY ONRAMP
• SIX BLOCKS FROM STARBUCKS HEADQUARTERS