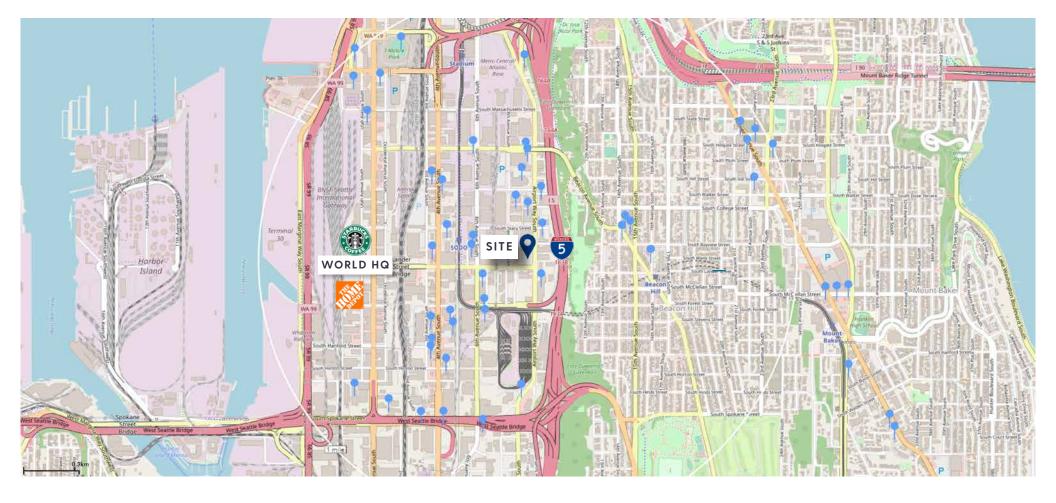

# sodo LAND FOR LEASE 1.36 Acres Airport Way S Property

2535 AIRPORT WAY S SEATTLE WA 98134

Rare Last Mile fully fenced and paved yard in SODO. Easy access to I-5. 2 miles to Seattle CBD.

ADDRESS 2535 Airport Way S Seattle, WA 98134

Rare Last Mile fully fenced and paved yard in SODO, Easy access to I-5 and 2 miles to Seattle CBD. 1.36 acres of space with utilities in place.

• LOCATED SOUTH OF DOWNTOWN (SODO)
• RARE CORNER LOT WITH UTILITIES IN PLACE
• ONE BLOCK NORTH OF I-5 FREEWAY OFFRAMP
• TWO BLOCKS NORTH OF I-5 FREEWAY ONRAMP
• SIX BLOCKS FROM STARBUCKS HEADQUARTERS