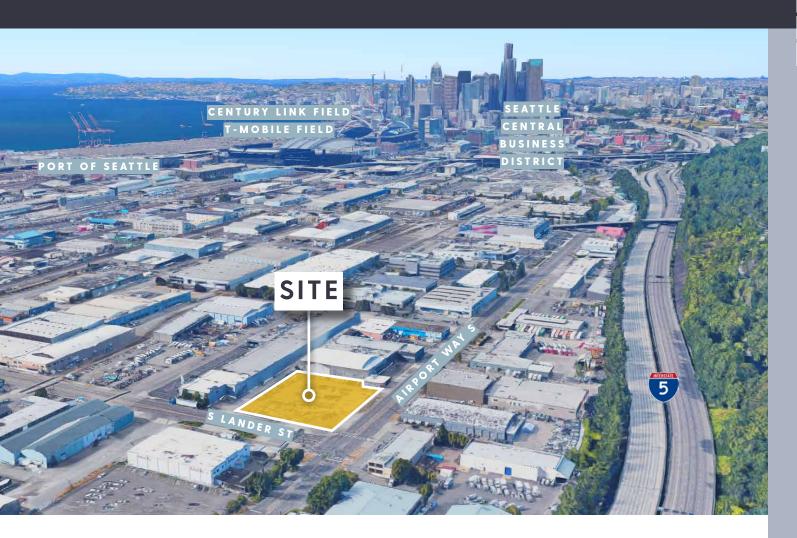

# sodo LAND FOR LEASE 1.36 Acres Airport Way S Property

2535 AIRPORT WAY S SEATTLE WA 98134

Rare Last Mile fully fenced and paved yard in SODO. Easy access to I-5. 2 miles to Seattle CBD.

ADDRESS 2535 Airport Way S Seattle, WA 98134

Rare Last Mile fully fenced and paved yard in SODO, Easy access to I-5 and 2 miles to Seattle CBD. 1.36 acres of space with utilities in place.

• LOCATED SOUTH OF DOWNTOWN (SODO)
• RARE CORNER LOT WITH UTILITIES IN PLACE
• ONE BLOCK NORTH OF I-5 FREEWAY OFFRAMP
• TWO BLOCKS NORTH OF I-5 FREEWAY ONRAMP
• SIX BLOCKS FROM STARBUCKS HEADQUARTERS