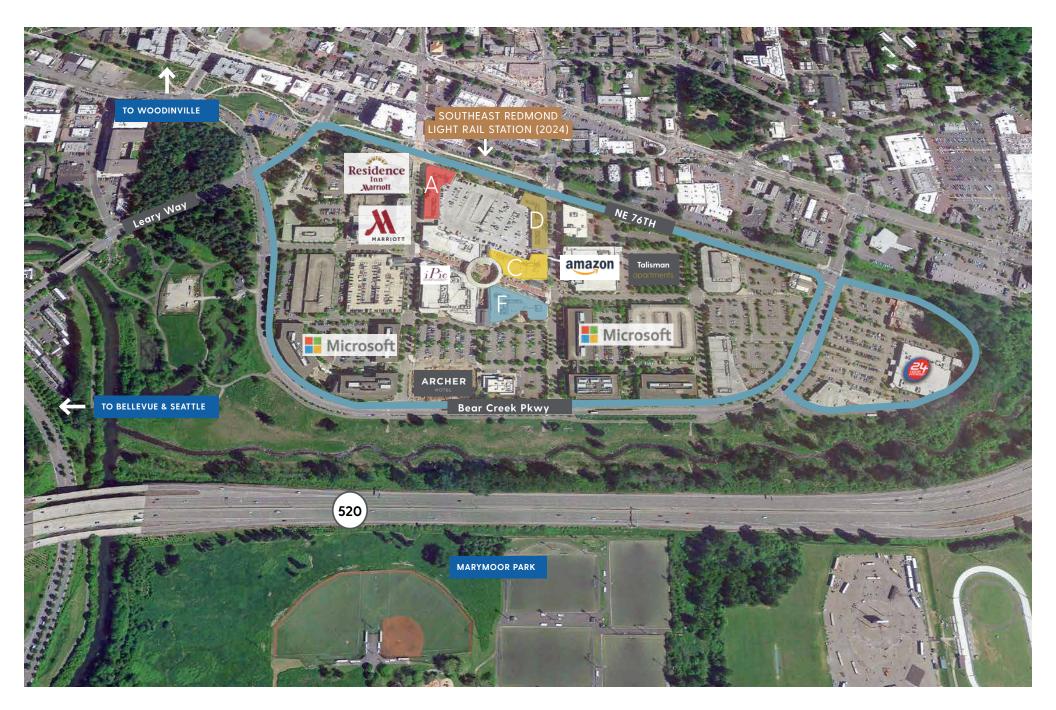

MANAGEMENT On-site management and 24/7 security

Redmond Town Center is an open-air urban village featuring two levels of office and retail, with over 120 stores, restaurants, healthcare, fitness, entertainment, and three hotels. Located just off of SR-520 approximately 12 miles from Seattle, 8 miles NE of Bellevue and just over 2 miles from Microsoft's World Headquarters Campus. Featuring a strong daytime employment base which includes Microsoft, AT&T, and Amazon.