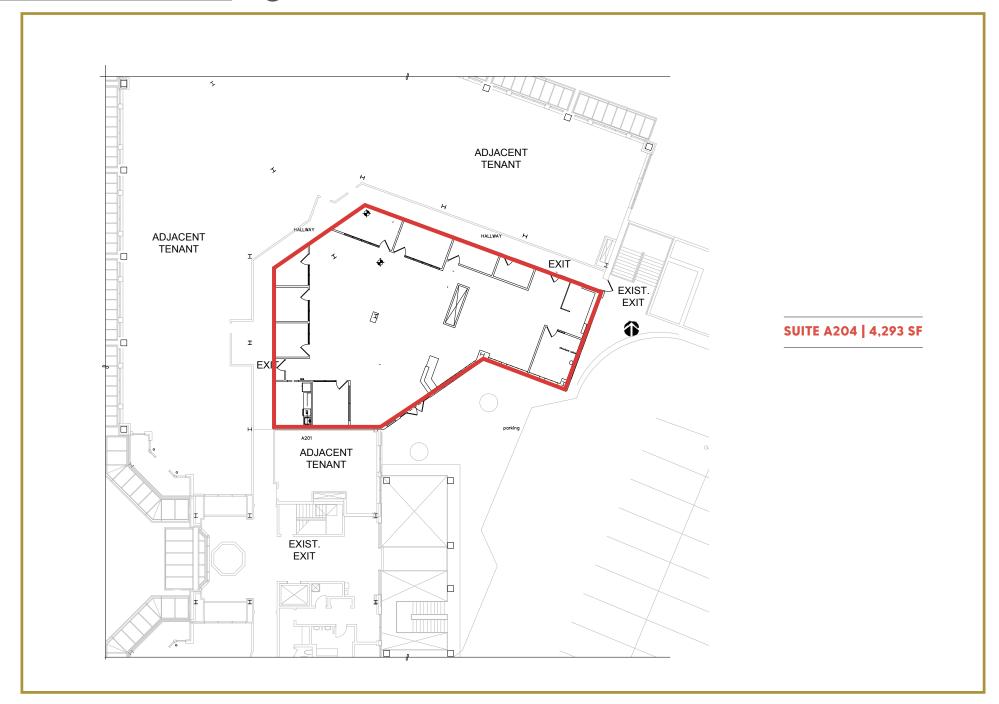

## Office Space For Lease

7525 166th Avenue NE | Redmond, WA 98052

CHAD WALDBAUM, CCIM chadw@jshproperties.com 425.531.7098

## 7525 166TH AVE NE REDMOND, WA 98052

OPERATING EXPENSES \$ 1.20/SF Approximate janitorial and water billed

directly to Tenant

PARKING Free, plentiful parking

AMENTIES Over 120 retailers, restaurants, fitness, and three hotels