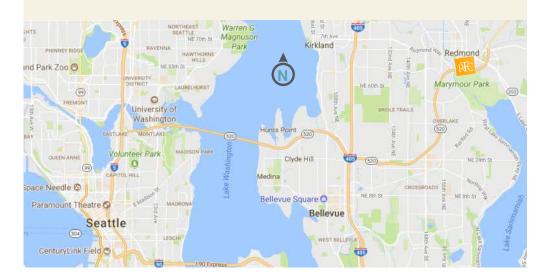

MANAGEMENT On-site management and 24/7 security

Redmond Town Center is an open-air urban village featuring two levels of office and retail, with over 120 stores, restaurants, healthcare, fitness, entertainment, and three hotels. Located just off of SR-520 approximately 12 miles from Seattle, 8 miles NE of Bellevue and just over 2 miles from Microsoft's World Headquarters Campus. Featuring a strong daytime employment base which includes Microsoft, AT&T, and Amazon.