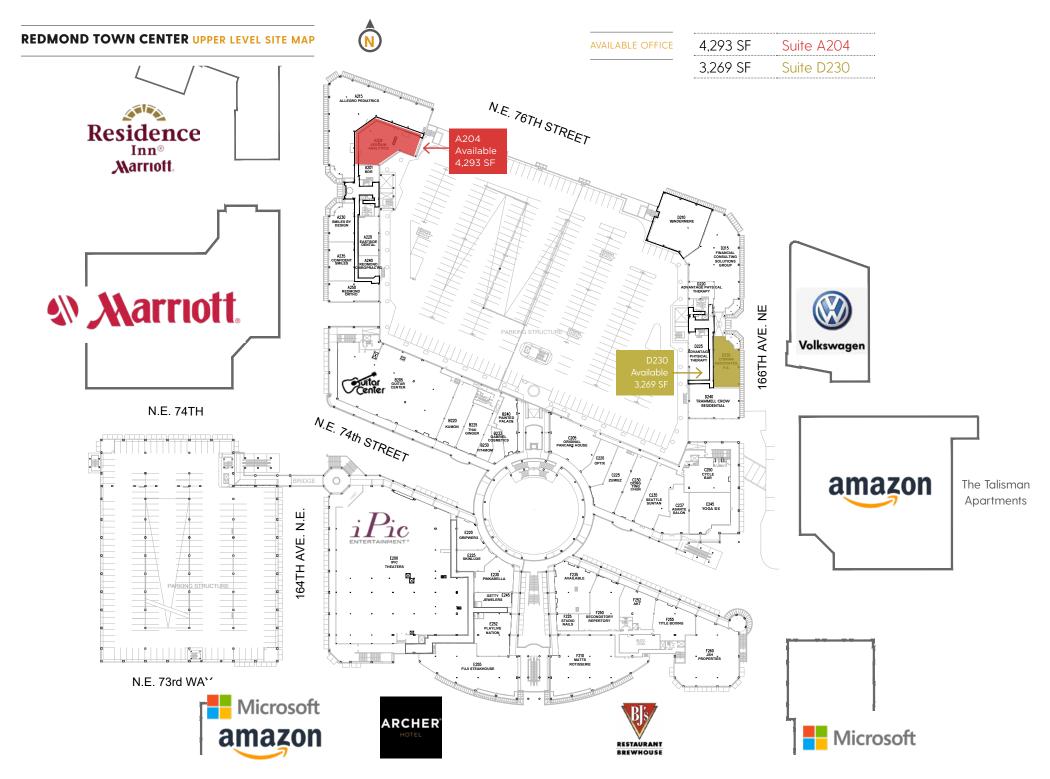

## Office Space For Lease

7525 166th Avenue NE | Redmond, WA 98052

CHAD WALDBAUM, CCIM chadw@jshproperties.com 425.531.7098

## 7525 166TH AVE NE REDMOND, WA 98052

OPERATING EXPENSES \$ 1.20/SF Approximate janitorial and water billed

directly to Tenant

PARKING Free, plentiful parking

AMENTIES Over 120 retailers, restaurants, fitness, and three hotels

MANAGEMENT On-site management and 24/7 security

Redmond Town Center is an open-air urban village featuring two levels of office and retail, with over 120 stores, restaurants, healthcare, fitness, entertainment, and three hotels. Located just off of SR-520 approximately 12 miles from Seattle, 8 miles NE of Bellevue and just over 2 miles from Microsoft's World Headquarters Campus. Featuring a strong daytime employment base which includes Microsoft, AT&T, and Amazon.