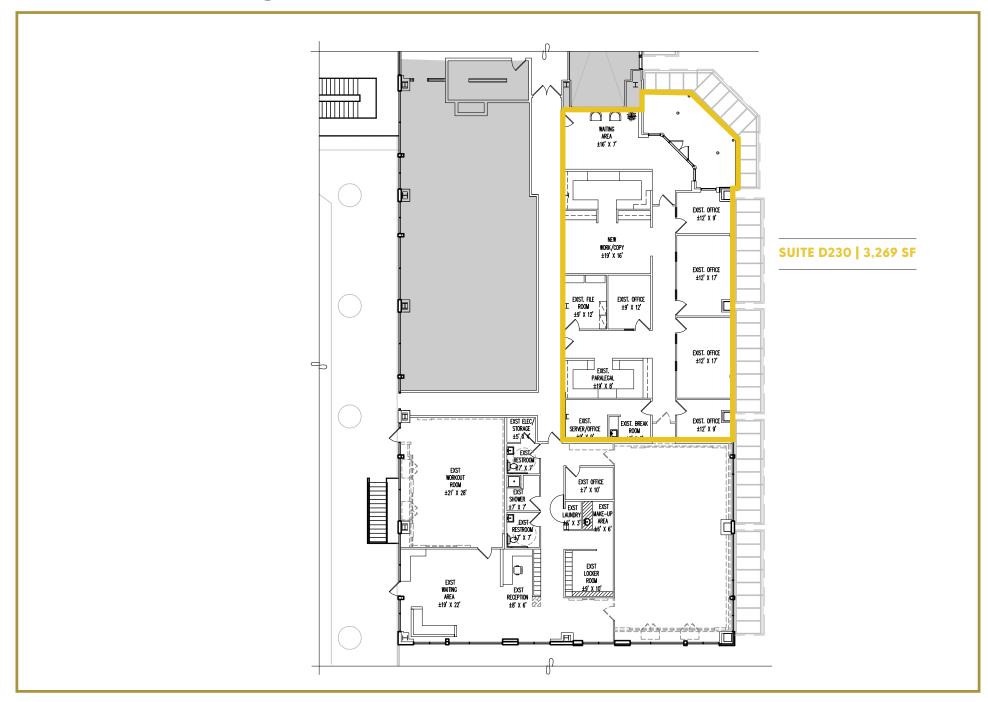

## REDMOND TOWN CENTER

## Office Space For Lease

7525 166th Avenue NE | Redmond, WA 98052

CHAD WALDBAUM, CCIM chadw@jshproperties.com 425.531.7098

## 7525 166TH AVE NE REDMOND, WA 98052

OPERATING EXPENSES \$ 1.20/SF Approximate janitorial and water billed

directly to Tenant

PARKING Free, plentiful parking

AMENTIES Over 120 retailers, restaurants, fitness, and three hotels