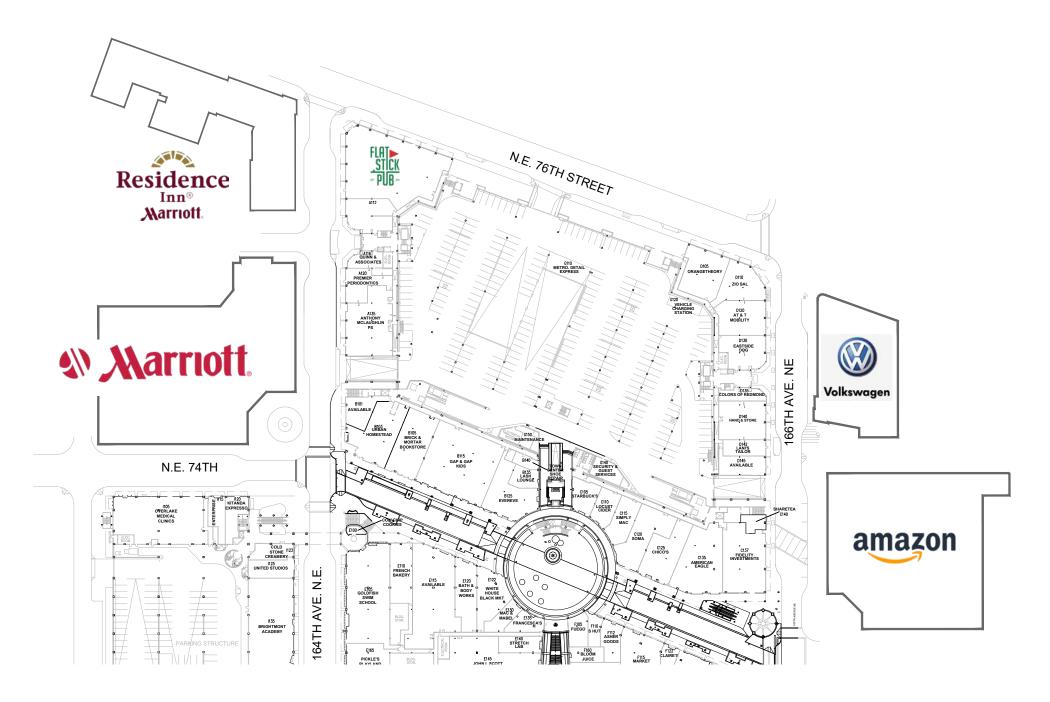

## 7525 166TH AVE NE REDMOND, WA 98052

OPERATING EXPENSES \$ 1.20/SF Approximate janitorial and water billed

directly to Tenant

PARKING Free, plentiful parking

AMENTIES Over 120 retailers, restaurants, fitness, and three hotels

MANAGEMENT On-site management and 24/7 security

Redmond Town Center is an open-air urban village featuring two levels of office and retail, with over 120 stores, restaurants, healthcare, fitness, entertainment, and three hotels. Located just off of SR-520 approximately 12 miles from Seattle, 8 miles NE of Bellevue and just over 2 miles from Microsoft's World Headquarters Campus. Featuring a strong daytime employment base which includes Microsoft, AT&T, and Amazon.