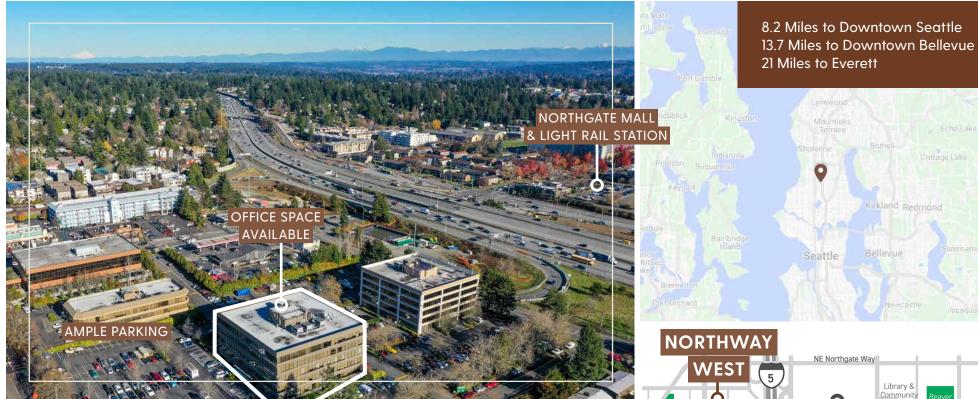

## OFFICE SPACE AVAILABLE 1,727 - 14,568 RSF

# Northway West Building OFFICE SPACE FOR LEASE

10700 Meridian Ave N, Seattle, WA, 98133

**ERNIE VELTON** erniev@jshproperties.co 425.283.5471 REESE VELTON reesev@jshproperties.com 425.283.5484

#### 10700 MERIDIAN AVE N SEATTLE, WA, 98133

- » Sweeping mountain and Puget Sound views
- » Class A office building with easy access to I-5.
- » Within a few blocks of the new Northgate Pedestrian/Bike Bridge over Interstate 5 (I-5) providing easy walking access to Northgate mall, restaurants, Kraken Community Iceplex, and the Northgate light rail station
- » Ample parking
- » Walk score (72) very walkable
- » Minutes from UW Medicine/Northwest Hospital

The Northgate neighborhood is a major residential and employment destination that continues to grow. With the completion of Sound Transit's Link light rail station and the John Lewis Memorial Bicycle/Pedestrian Bridge in 2021, the neighborhood is poised to become one of the region's most active transit hubs.

The Northgate Ped/Bike Bridge improves access to communities, thriving job and retail market, services, and opportunities on the east and west sides of I-5 in Northgate and Licton Springs. The new bridge spans roughly 1,900 feet over I-5, landing at North Seattle College on the west side and at 1st Ave NE and NE 100th St, near the Link Light Rail station, on the east side.