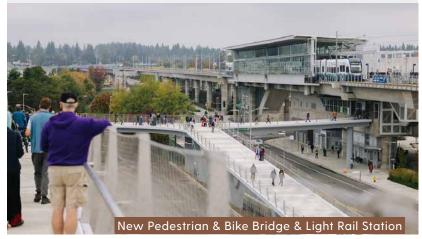

The Northgate neighborhood is a major residential and employment destination that continues to grow. With the completion of Sound Transit's Link light rail station and the John Lewis Memorial Bicycle/Pedestrian Bridge in 2021, the neighborhood is poised to become one of the region's most active transit hubs.

The Northgate Ped/Bike Bridge improves access to communities, thriving job and retail market, services, and opportunities on the east and west sides of I-5 in Northgate and Licton Springs. The new bridge spans roughly 1,900 feet over I-5, landing at North Seattle College on the west side and at 1st Ave NE and NE 100th St, near the Link Light Rail station, on the east side.