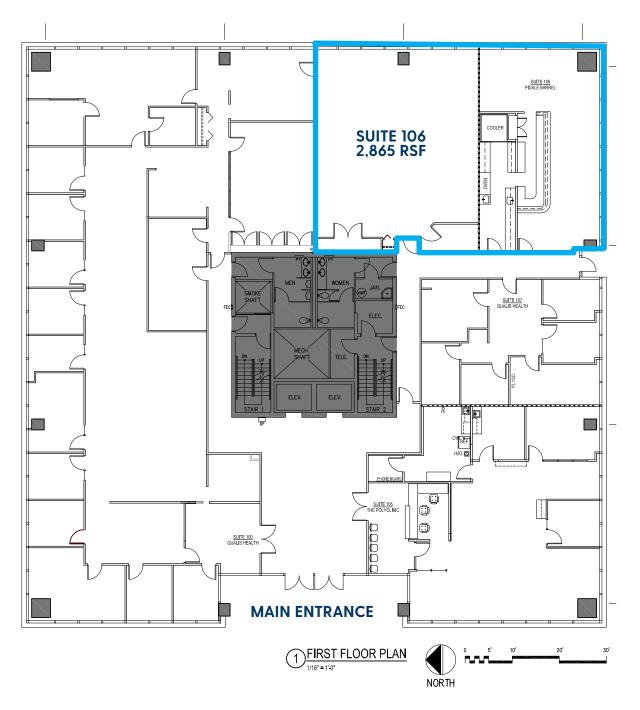

## NORTHWAY WEST | 1st Floor

| IST FLOOR | RSF   | RENT*      |         |
|-----------|-------|------------|---------|
| SUITE 106 | 2,865 | \$36.00/sf | Kitchen |

\*Fully Serviced with Base Year Expense Stop