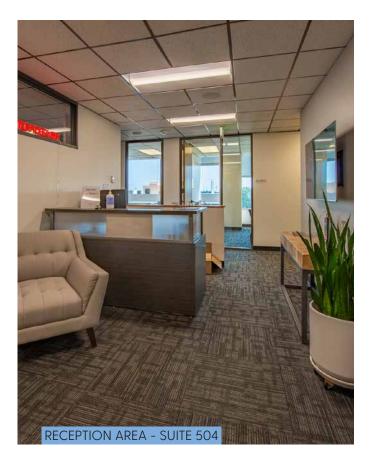

#### NORTHWAY WEST | Fifth Floor

| 5TH FLOOR | RSF   | RENT*      |
|-----------|-------|------------|
| SUITE 504 | 6,220 | \$36.00/sf |

\*Fully Serviced with Base Year Expense Stop

THE INFORMATION CONTAINED HEREIN HAS BEEN GIVEN TO US BY THE OWNER OF THE PROPERTY OR OTHER SOURCES WE DEEM RELIABLE, WE HAVE NO REASON TO DOUBT ITS ACCURACY, BUT WE DO NOT GUARANTEE IT. ALL INFORMATION SHOULD BE VERIFIED PRIOR TO PURCHASE OR LEASE.