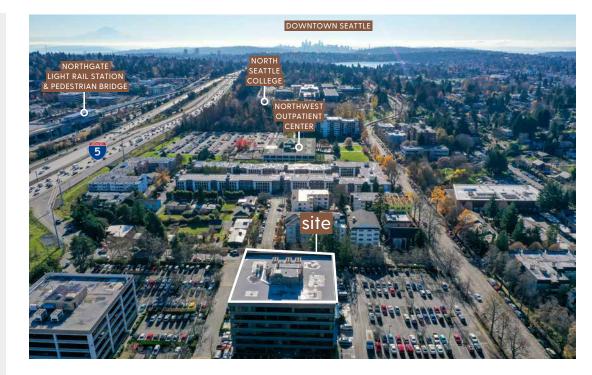

#### 10700 MERIDIAN AVE N SEATTLE, WA, 98133

- » Sweeping mountain and Puget Sound views
- » Class A office building with easy access to I-5.
- » Within a few blocks of the new Northgate Pedestrian/Bike Bridge over Interstate 5 (I-5) providing easy walking access to Northgate mall, restaurants, Kraken Community Iceplex, and the Northgate light rail station
- » Ample parking
- » Walk score (72) very walkable
- » Minutes from UW Medicine/Northwest Hospital

The Northgate neighborhood is a major residential and employment destination that continues to grow. With the completion of Sound Transit's Link light rail station and the John Lewis Memorial Bicycle/Pedestrian Bridge in 2021, the neighborhood is poised to become one of the region's most active transit hubs.

The Northgate Ped/Bike Bridge improves access to communities, thriving job and retail market, services, and opportunities on the east and west sides of I-5 in Northgate and Licton Springs. The new bridge spans roughly 1,900 feet over I-5, landing at North Seattle College on the west side and at 1st Ave NE and NE 100th St, near the Link Light Rail station, on the east side.

ERNIE VELTON erniev@jshproperties.com 425.283.5471 REESE VELTON reesev@jshproperties.com 425.283.5484

- » Located near Northgate Mall Redevelopment
- » A few blocks north of the new Northgate Pedestrian/Bike Bridge connecting to Northgate Mall and Northgate Light Rail Station
- » Adjacent to I-5 freeway for easy access into and out of Northgate
- » Link Light Rail Station opened this year
- » NHL Practice Facility, Kraken Iceplex, is opened at Northgate Mall with seating for over 1,000 spectators
- » Located within walking distance of UW Medicine Northwest Hospital and Northwest Outpatient Center