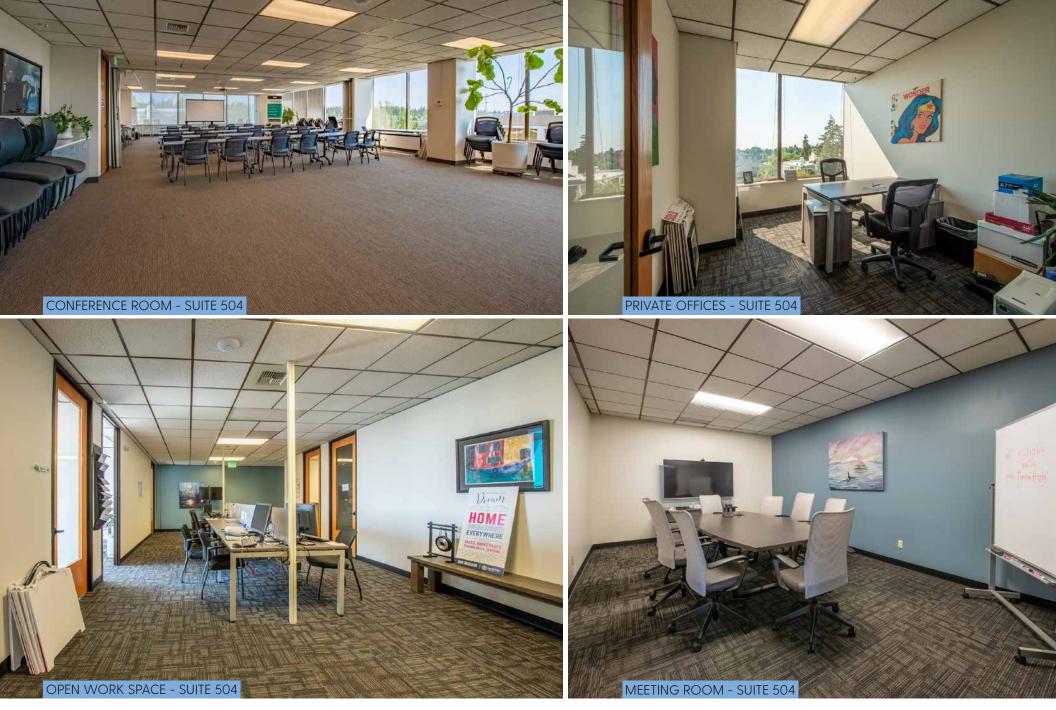

#### NORTHWAY WEST | Fifth Floor

| 5TH FLOOR | RSF   | RENT*      |
|-----------|-------|------------|
| SUITE 504 | 6,220 | \$36.00/sf |

\*Fully Serviced with Base Year Expense Stop

THE INFORMATION CONTAINED HEREIN HAS BEEN GIVEN TO US BY THE OWNER OF THE PROPERTY OR OTHER SOURCES WE DEEM RELIABLE, WE HAVE NO REASON TO DOUBT ITS ACCURACY, BUT WE DO NOT GUARANTEE IT. ALL INFORMATION SHOULD BE VERIFIED PRIOR TO PURCHASE OR LEASE.