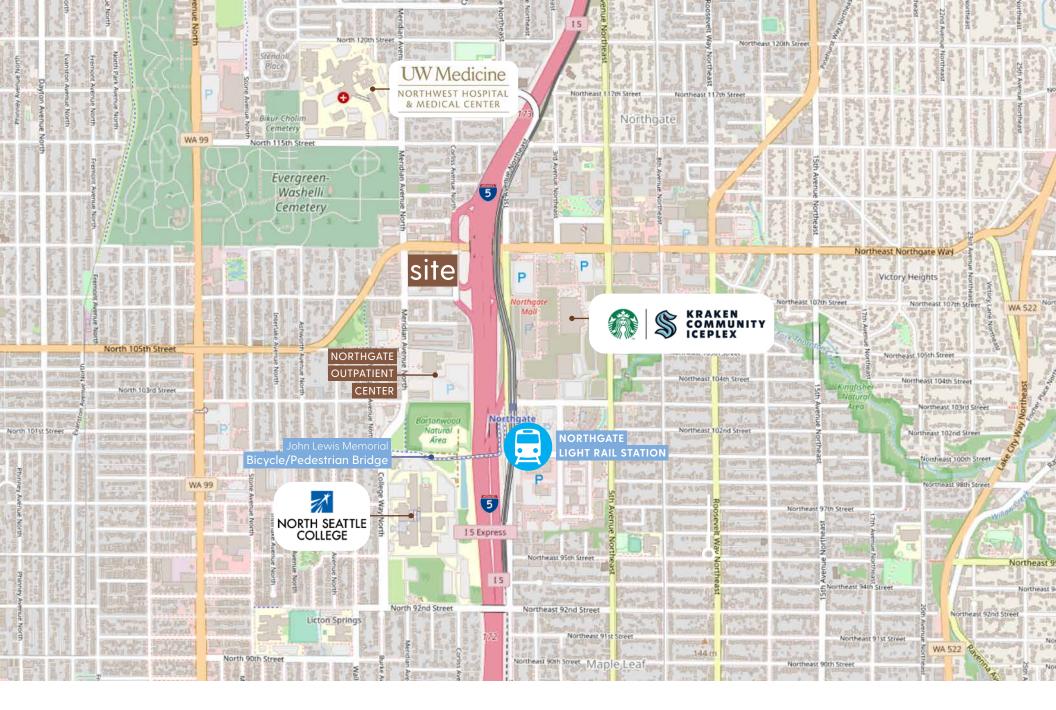

#### 10700 MERIDIAN AVE N SEATTLE, WA, 98133

- » Sweeping mountain and Puget Sound views
- » Class A office building with easy access to I-5.
- » Within a few blocks of the new Northgate Pedestrian/Bike Bridge over Interstate 5 (I-5) providing easy walking access to Northgate mall, restaurants, Kraken Community Iceplex, and the Northgate light rail station
- » Ample parking
- » Walk score (72) very walkable
- » Minutes from UW Medicine/Northwest Hospital

ERNIE VELTON erniev@jshproperties.com 425.283.5471 REESE VELTON reesev@jshproperties.com 425.283.5484

- » Located near Northgate Mall Redevelopment
- » A few blocks north of the new Northgate Pedestrian/Bike Bridge connecting to Northgate Mall and Northgate Light Rail Station
- » Adjacent to I-5 freeway for easy access into and out of Northgate
- » Link Light Rail Station opened this year
- » NHL Practice Facility, Kraken Iceplex, is opened at Northgate Mall with seating for over 1,000 spectators
- » Located within walking distance of UW Medicine Northwest Hospital and Northwest Outpatient Center