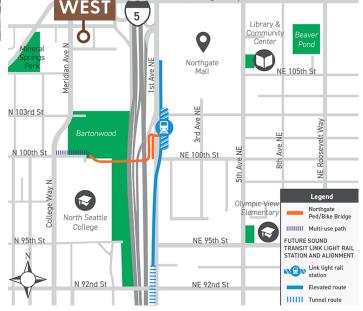

The Northgate neighborhood is a major residential and employment destination that continues to grow. With the completion of Sound Transit's Link light rail station and the John Lewis Memorial Bicycle/Pedestrian Bridge in 2021, the neighborhood is poised to become one of the region's most active transit hubs.

The Northgate Ped/Bike Bridge improves access to communities, thriving job and retail market, services, and opportunities on the east and west sides of I-5 in Northgate and Licton Springs. The new bridge spans roughly 1,900 feet over I-5, landing at North Seattle College on the west side and at 1st Ave NE and NE 100th St, near the Link Light Rail station, on the east side.