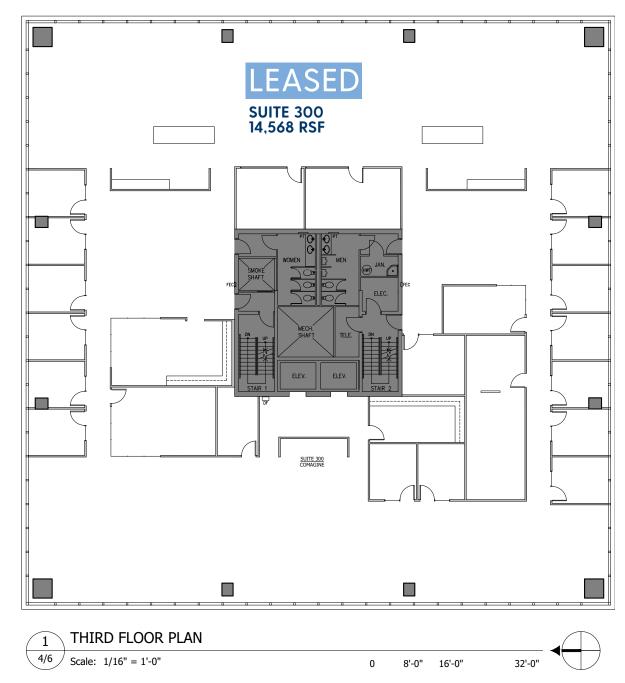

### NORTHWAY WEST | 3rd Floor

| 3RD FLOOR | RSF    | RENT*      |
|-----------|--------|------------|
| LEASED    | 14,568 | \$36.00/sf |

\*Fully Serviced with Base Year Expense Stop

THE INFORMATION CONTAINED HEREIN HAS BEEN GIVEN TO US BY THE OWNER OF THE PROPERTY OR OTHER SOURCES WE DEEM RELIABLE, WE HAVE NO REASON TO DOUBT ITS ACCURACY, BUT WE DO NOT GUARANTEE IT. ALL INFORMATION SHOULD BE VERIFIED PRIOR TO PURCHASE OR LEASE.