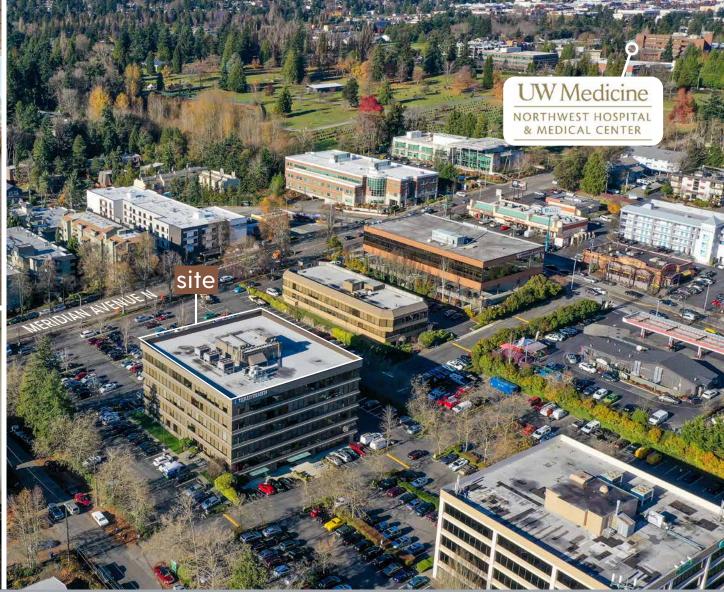

#### 10700 MERIDIAN AVE N SEATTLE, WA, 98133

- » Sweeping mountain and Puget Sound views
- » Class A office building with easy access to I-5.
- » Within a few blocks of the new Northgate Pedestrian/Bike Bridge over Interstate 5 (I-5) providing easy walking access to Northgate mall, restaurants, Kraken Community Iceplex, and the Northgate light rail station
- » Ample parking
- » Walk score (72) very walkable
- » Minutes from UW Medicine/Northwest Hospital

ERNIE VELTON erniev@jshproperties.com 425.283.5471 REESE VELTON reesev@jshproperties.com 425.283.5484

- » Located near Northgate Mall Redevelopment
- » A few blocks north of the new Northgate Pedestrian/Bike Bridge connecting to Northgate Mall and Northgate Light Rail Station
- » Adjacent to I-5 freeway for easy access into and out of Northgate
- » Link Light Rail Station opened this year
- » NHL Practice Facility, Kraken Iceplex, is opened at Northgate Mall with seating for over 1,000 spectators
- » Located within walking distance of UW Medicine Northwest Hospital and Northwest Outpatient Center