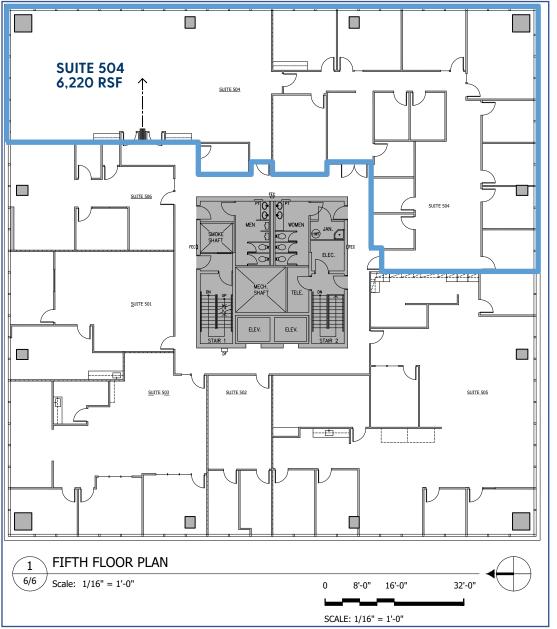

#### NORTHWAY WEST | Fifth Floor

| 5TH FLOOR | RSF   | RENT*      |
|-----------|-------|------------|
| SUITE 504 | 6,220 | \$36.00/sf |

\*Fully Serviced with Base Year Expense Stop

THE INFORMATION CONTAINED HEREIN HAS BEEN GIVEN TO US BY THE OWNER OF THE PROPERTY OR OTHER SOURCES WE DEEM RELIABLE, WE HAVE NO REASON TO DOUBT ITS ACCURACY, BUT WE DO NOT GUARANTEE IT. ALL INFORMATION SHOULD BE VERIFIED PRIOR TO PURCHASE OR LEASE.