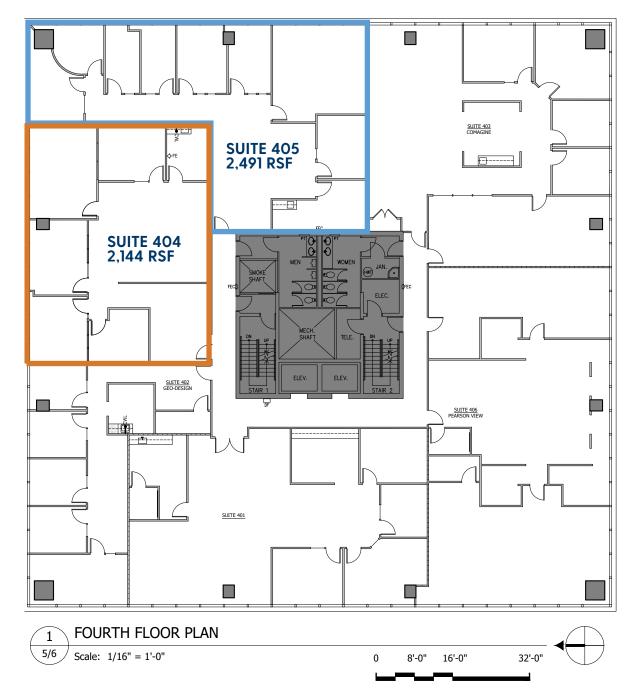

#### NORTHWAY WEST | 4th Floor

| 4TH FLOOR | RSF   | RENT*      |
|-----------|-------|------------|
| SUITE 404 | 2,144 | \$36.00/sf |
| SUITE 405 | 2,491 | \$36.00/sf |

\*Fully Serviced with Base Year Expense Stop.