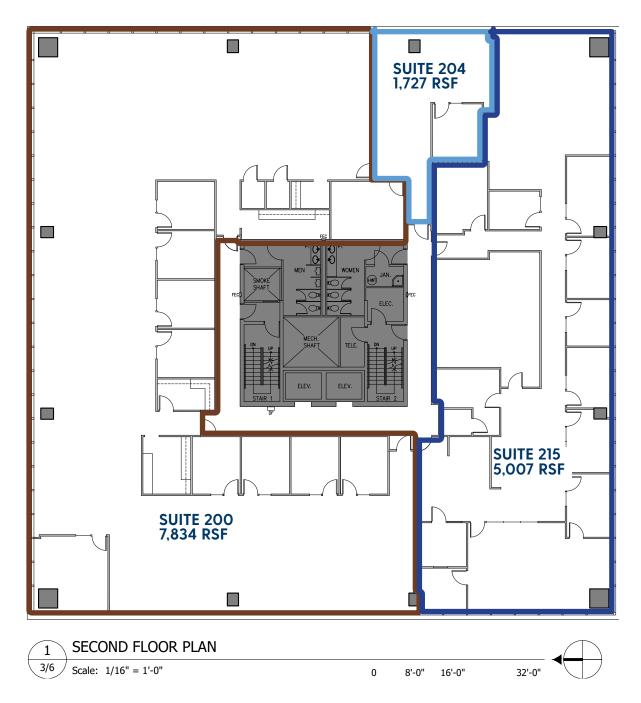

#### NORTHWAY WEST | 2nd Floor

| 2ND FLOOR  | RSF    | RENT*      |
|------------|--------|------------|
| FULL FLOOR | 14,568 | \$36.00/sf |
| SUITE 200  | 7,834  | \$36.00/sf |
| SUITE 204  | 1,727  | \$36.00/sf |
| SUITE 215  | 5,007  | \$36.00/sf |