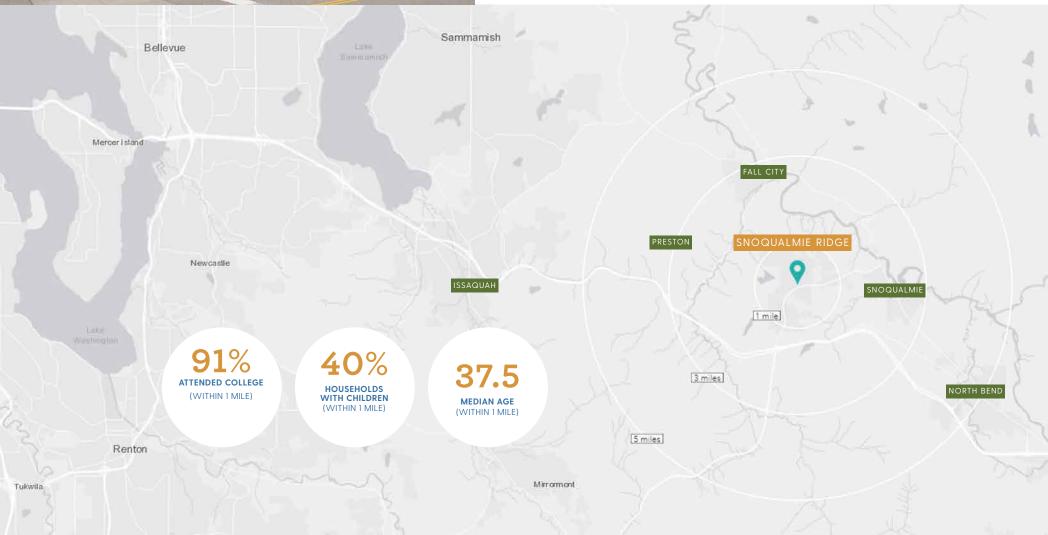

**Voted #5 Best Place to Live in America by Money Magazine (2015),** Snoqualmie Ridge is home to the premier golf course, The Club at Snoqualmie Ridge. Well known for their PGA TOUR Champions event Boeing Classic. Located just 19 miles from Bellevue and 10 miles east of Issaquah, WA.

## CENTER BLVD SE

2024 DEMOGRAPHICS
Population
Daytime Population
Households
Avg. Household Income

| 1 MILE    | 3 MILE    | 5 MILE    |
|-----------|-----------|-----------|
| 10,729    | 19,883    | 25,720    |
| 9,141     | 21,465    | 27,421    |
| 3,372     | 6,584     | 8,805     |
| \$254,967 | \$235,184 | \$229,226 |