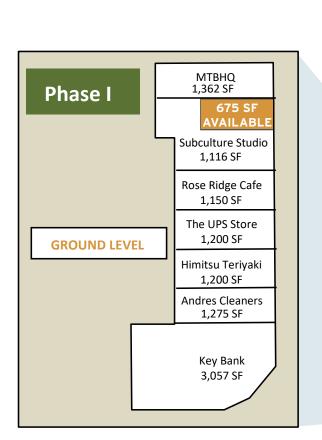

## SNOQUALMIE RIDGE Phase I

Landlord is providing time for plans, permits, and construction.

| AVAILABLE |         | NNN/PSF/YR |
|-----------|---------|------------|
| 675 RSF   | \$30.00 | \$12.00    |

Acacia Salon

1,094 SF

PINEAPPLE LIFE

Infusion

Restaurant

2,517 SF

675 SF

ubculture Studio

Rose Ridge Cafe

1,150 SF The UPS Store

1.200 SF

Himitsu Teriyaki 1,200 SF Andres Cleaners

1,275 SF

Key Bank 3,057 SF

1.116 SE

Uncle Si's

Pizza

1,281 SF

SE Ridge St.

Snoqualmie Parkway

## SNOQUALMIE RIDGE

 $Phase\ I$ 

| 675 RSF | \$30.00 | \$12.00 |  |
|---------|---------|---------|--|

Landlord is providing time for plans, permits, and construction.