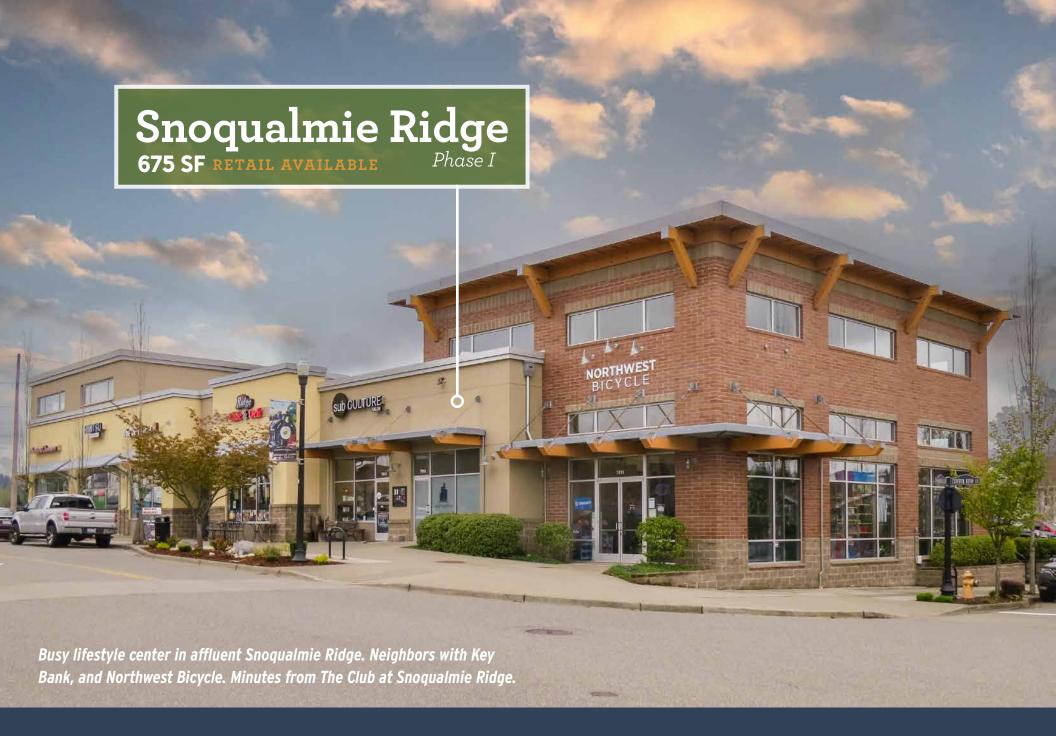

**Voted #5 Best Place to Live in America by Money Magazine (2015),** Snoqualmie Ridge is home to the premier golf course, The Club at Snoqualmie Ridge. Well known for their PGA TOUR Champions event Boeing Classic. Located just 19 miles from Bellevue and 10 miles east of Issaquah, WA.

## SNOQUALMIE RIDGE Phase I

Landlord is providing time for plans, permits, and construction.

| AVAILABLE |         | NNN/PSF/YR |
|-----------|---------|------------|
| 675 RSF   | \$30.00 | \$12.00    |

## SNOQUALMIE RIDGE

 $Phase\ I$ 

| 675 RSF | \$30.00 | \$12.00 |  |
|---------|---------|---------|--|

Landlord is providing time for plans, permits, and construction.