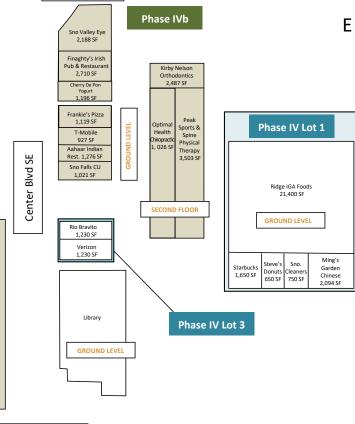

Phase II

**GROUND LEVEL** 

Phase I

**GROUND LEVEL** 

W

Angel Nails

Snoqualmie Ridge

Family Dental