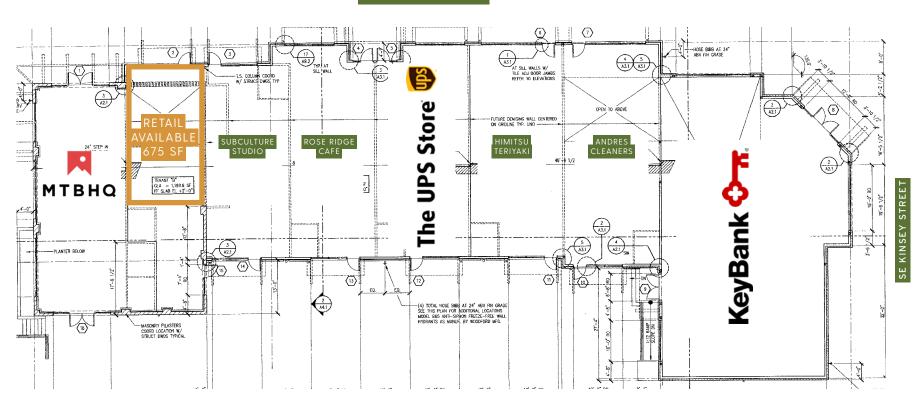

## SNOQUALMIE RIDGE Phase I

Landlord is providing time for plans, permits, and construction.

| AVAILABLE |         | NNN/PSF/YR |
|-----------|---------|------------|
| 675 RSF   | \$30.00 | \$12.00    |

Acacia Salon

1,094 SF

PINEAPPLE LIFE

Infusion

Restaurant

2,517 SF

675 SF

ubculture Studio

Rose Ridge Cafe

1,150 SF The UPS Store

1.200 SF

Himitsu Teriyaki 1,200 SF Andres Cleaners

1,275 SF

Key Bank 3,057 SF

1.116 SE

Uncle Si's

Pizza

1,281 SF

SE Ridge St.

Snoqualmie Parkway

## SNOQUALMIE RIDGE

 $Phase\ I$ 

| 675 RSF | \$30.00 | \$12.00 |  |
|---------|---------|---------|--|

Landlord is providing time for plans, permits, and construction.