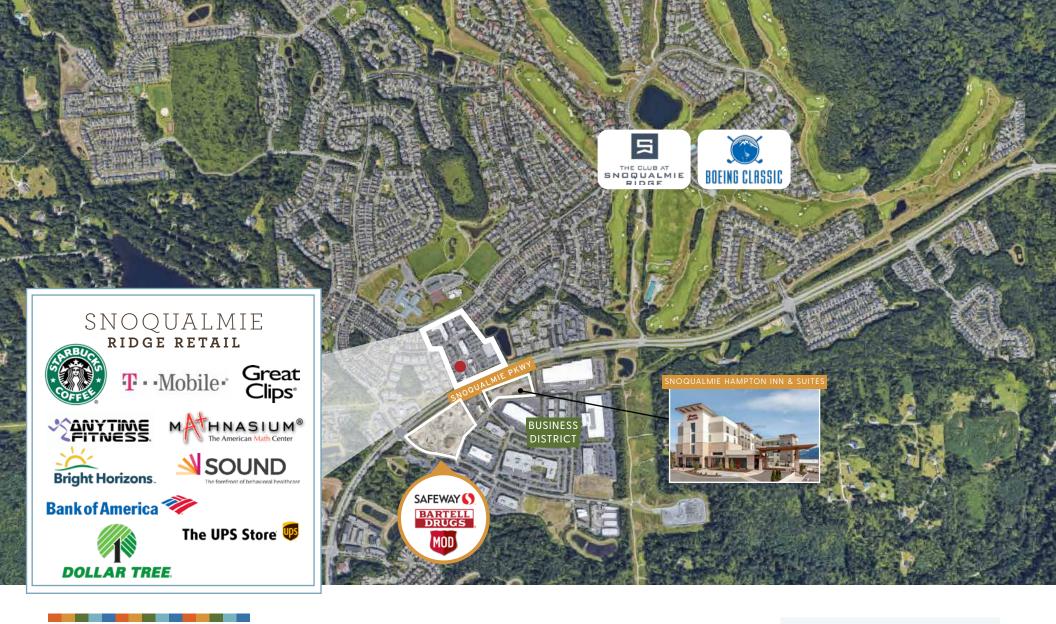

**Voted #5 Best Place to Live in America by Money Magazine (2015),** Snoqualmie Ridge is home to the premier golf course, The Club at Snoqualmie Ridge. Well known for their PGA TOUR Champions event Boeing Classic. Located just 19 miles from Bellevue and 10 miles east of Issaquah, WA.

## CENTER BLVD SE

2024 DEMOGRAPHICS
Population
Daytime Population
Households
Avg. Household Income

| 1 MILE    | 3 MILE    | 5 MILE    |
|-----------|-----------|-----------|
| 10,729    | 19,883    | 25,720    |
| 9,141     | 21,465    | 27,421    |
| 3,372     | 6,584     | 8,805     |
| \$254,967 | \$235,184 | \$229,226 |