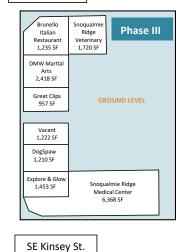

Phase II

**GROUND LEVEL** 

Phase I

**GROUND LEVEL** 

W

Angel Nails

Snoqualmie Ridge

Family Dental