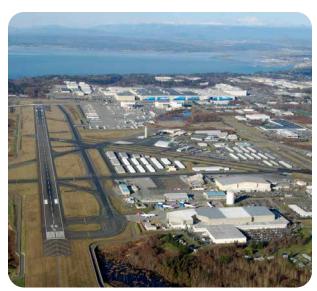

Photo Credit: Everett Herald

Paine Field is one of the region's largest and busiest airports, and serves as home base for the Boeing Company's facility at Paine Field, exclusively dedicated to the Triple Seven family of planes. This includes the present 777 Freighter, along with the new 777X, along with the occasional 767 Freighter.

In January, 2022, Qatar Airways placed a \$34 billion deal with Boeing for up to 50 Boeing 777X freighters (built in Boein'gs Everett Plant) with delivery in 2027.

Currently, Alaska Airlines, United Airlines, American Airlines, and Delta Air Lines fly commercial flights out of Paine Field.