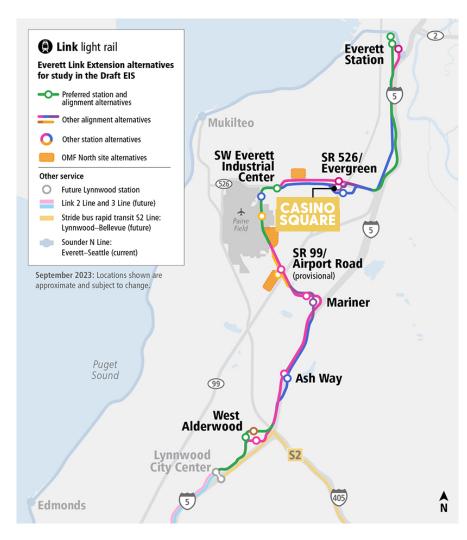

Located seven minutes from Boeing Everett Factory and Paine Field, this vibrant shopping center serves Mukilteo and Everett on East Casino Road with 17,869 vehicles/day. Planning is underway for the Everett Link Extension, adding 16 miles of light rail and six new stations, one being considered near Casino Square.

The **Everett Link Extension** will enhance transportation accessibility for local businesses and customers. Businesses located near these stations may benefit from increased foot traffic and potential customers from neighboring communities such as Lynnwood, unincorporated Snohomish County, and Everett.

## **Everett Link Extension**

Sound Transit will add 16 miles of light rail and six new stations connecting
Snohomish County residents to the regional light rail network. Sound Transit is
studying an additional provisional station in the planning process. This project will also
include Operations and Maintenance Facility (OMF) North, a facility to support Link light
rail operations. The project will connect the communities of Lynnwood, unincorporated
Snohomish County, and Everett.

**SR 526/Evergreen Station** alternatives being studied. The Station alternatives being considered are labeled A, B, and E.