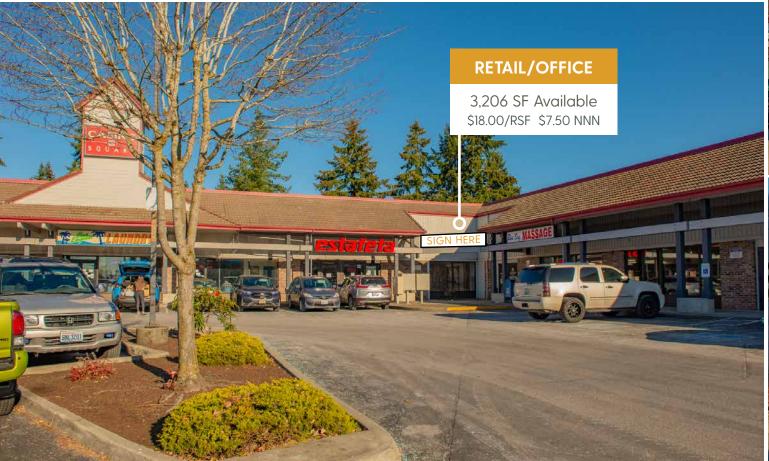

Located seven minutes from Boeing Everett Factory and Paine Field, this vibrant shopping center serves Mukilteo and Everett on East Casino Road with 17,869 vehicles/day. Planning is underway for the Everett Link Extension, adding 16 miles of light rail and six new stations, one being considered near Casino Square.

# CASINO SQUARE

EVERETT RETAIL FOR LEASE
205 E Casino Rd, Everett, WA 98208

ALEX VLASKI

425.505.2700

alexv@jshproperties.com

AARON BENNETT

206.859.4500

aaronb@jshproperties.com