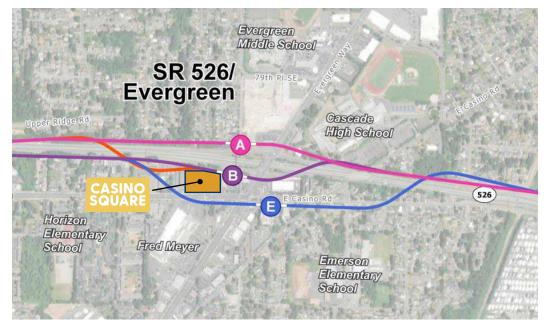

**SR 526/Evergreen Station** alternatives being studied. The Station alternatives being considered are labeled A, B, and E.

Located seven minutes from Boeing Everett Factory and Paine Field, this vibrant shopping center serves Mukilteo and Everett on East Casino Road with 17,869 vehicles/day. Planning is underway for the Everett Link Extension, adding 16 miles of light rail and six new stations, one being considered near Casino Square.

The **Everett Link Extension** will enhance transportation accessibility for local businesses and customers. Businesses located near these stations may benefit from increased foot traffic and potential customers from neighboring communities such as Lynnwood, unincorporated Snohomish County, and Everett.

## **Everett Link Extension**

Sound Transit will add 16 miles of light rail and six new stations connecting
Snohomish County residents to the regional light rail network. Sound Transit is
studying an additional provisional station in the planning process. This project will also
include Operations and Maintenance Facility (OMF) North, a facility to support Link light
rail operations. The project will connect the communities of Lynnwood, unincorporated
Snohomish County, and Everett.