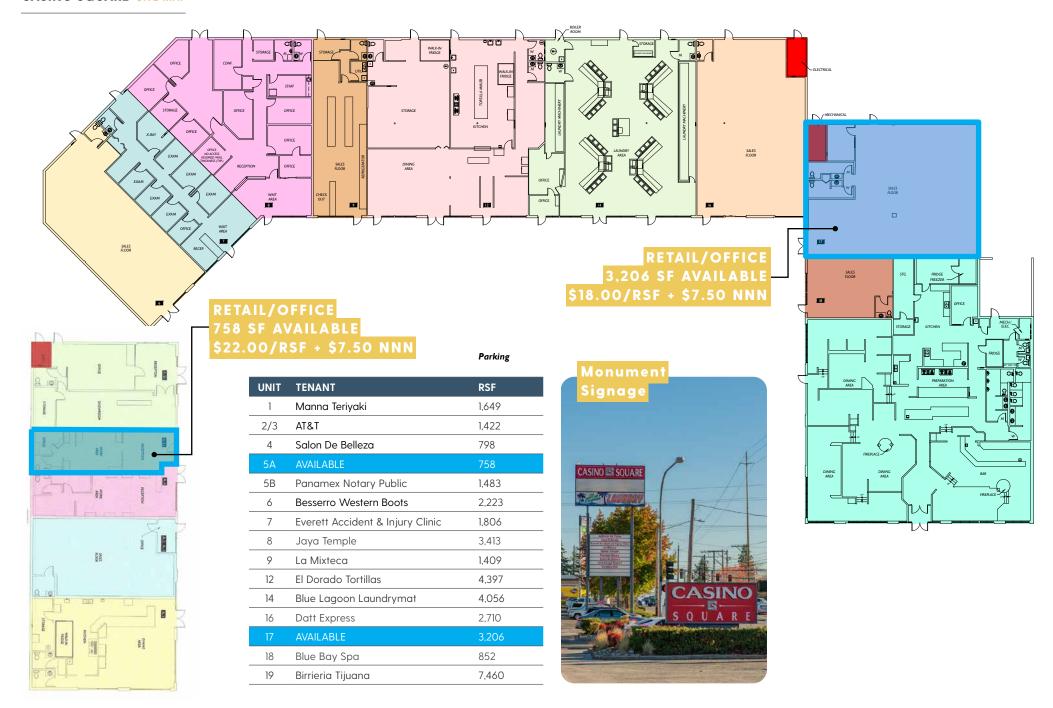

# CASINO SQUARE

EVERETT RETAIL FOR LEASE
205 E Casino Rd, Everett, WA 98208

ALEX VLASKI

425.505.2700

alexv@jshproperties.com

AARON BENNETT

206.859.4500

aaronb@jshproperties.com