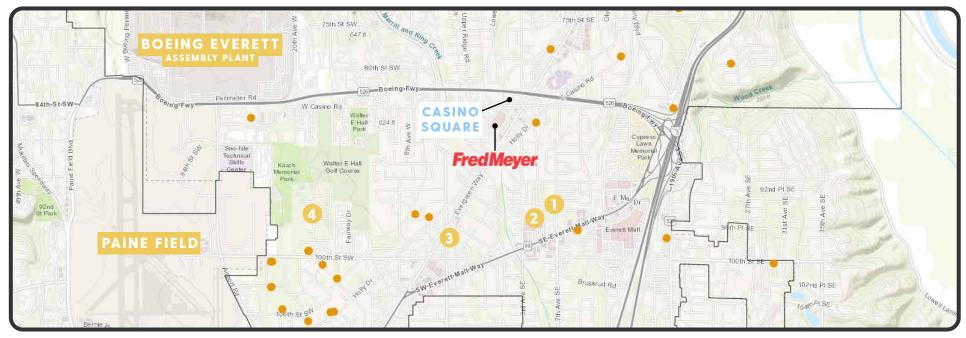

### RESIDENTIAL DEVELOPMENT

- 20 UNIT
  Townhome Development
- Pacific Ridge Homes 45 UNIT LOTS Single Family Development
- 3 IH Investors
  12 UNIT
  Townhome Development
- Pacific Ridge Homes
  10 UNIT LOTS
  Single Family Development

\$84

Sports Events

Online Games

Planned residential and commercial development in the area

 $\textbf{SOURCE:} \ \texttt{https://maps.everettwa.gov/Html5Viewer/index.html?} viewer=\texttt{Active\_Projects.Everett\_Active\_Projects}$ 