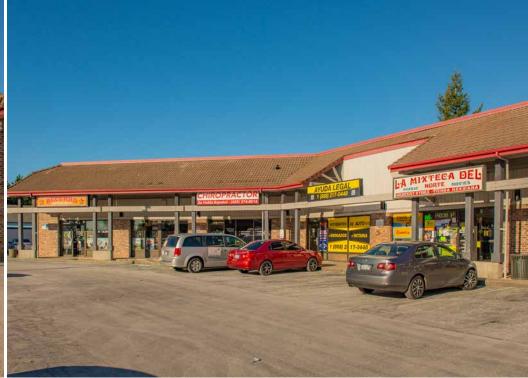

Located seven minutes from Boeing Everett Factory and Paine Field, this vibrant shopping center serves Mukilteo and Everett on East Casino Road with 17,869 vehicles/day. Planning is underway for the Everett Link Extension, adding 16 miles of light rail and six new stations, one being considered near Casino Square.

# CASINO SQUARE

EVERETT RETAIL FOR LEASE
205 E Casino Rd, Everett, WA 98208

ALEX VLASKI

425.505.2700

alexv@jshproperties.com

AARON BENNETT

206.859.4500

aaronb@jshproperties.com