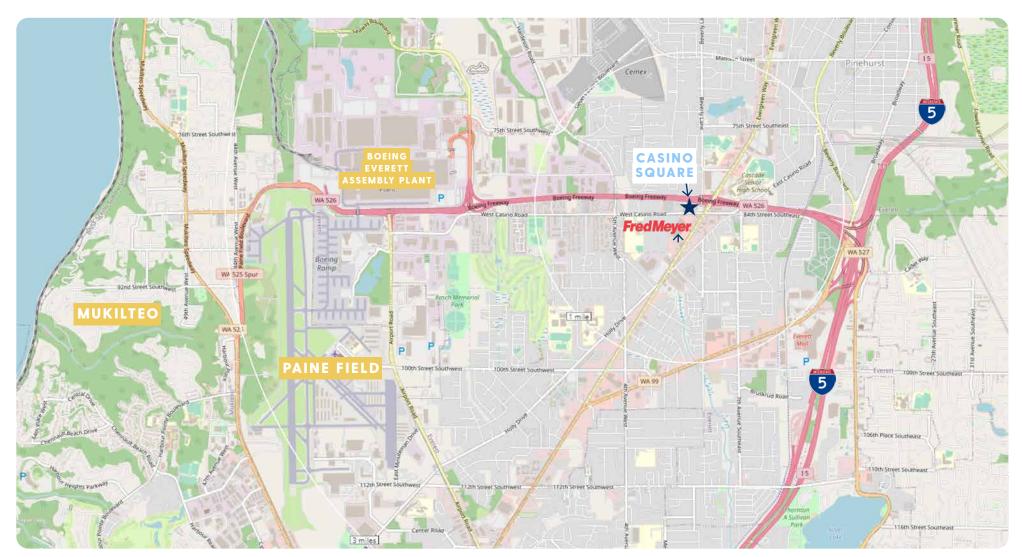

Located seven minutes from Boeing Everett Factory and Paine Field, this vibrant shopping center serves Mukilteo and Everett on East Casino Road with 17,869 vehicles/day. Planning is underway for the Everett Link Extension, adding 16 miles of light rail and six new stations, one being considered near Casino Square.

The **Everett Link Extension** will enhance transportation accessibility for local businesses and customers. Businesses located near these stations may benefit from increased foot traffic and potential customers from neighboring communities such as Lynnwood, unincorporated Snohomish County, and Everett.

## **Everett Link Extension**

Sound Transit will add 16 miles of light rail and six new stations connecting
Snohomish County residents to the regional light rail network. Sound Transit is
studying an additional provisional station in the planning process. This project will also
include Operations and Maintenance Facility (OMF) North, a facility to support Link light
rail operations. The project will connect the communities of Lynnwood, unincorporated
Snohomish County, and Everett.