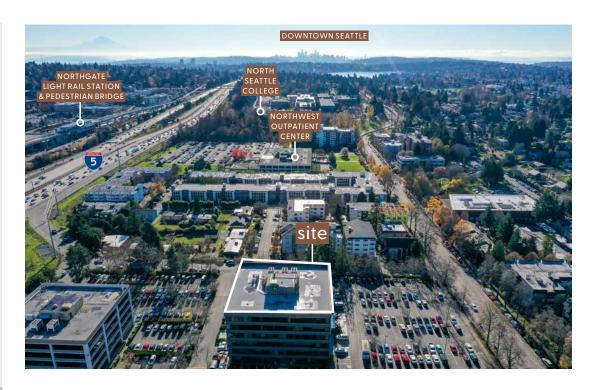

#### 10700 MERIDIAN AVE N SEATTLE. WA. 98133

- » Sweeping mountain and Puget Sound views
- » Class A office building with easy access to I-5.
- » Within a few blocks of the new Northgate Pedestrian/Bike Bridge over Interstate 5 (I-5) providing easy walking access to Northgate mall, restaurants, Kraken Community Iceplex, and the Northgate light rail station
- » Ample parking
- » Walk score (72) very walkable
- » Minutes from UW Medicine/Northwest Hospital

Photo Credit: North Seattle College

The Northgate neighborhood is a major residential and employment destination that continues to grow. With the completion of Sound Transit's Link light rail station and the John Lewis Memorial Bicycle/Pedestrian Bridge in 2021, the neighborhood is poised to become one of the region's most active transit hubs.

The Northgate Ped/Bike Bridge improves access to communities, thriving job and retail market, services, and opportunities on the east and west sides of I-5 in Northgate and Licton Springs. The new bridge spans roughly 1,900 feet over I-5, landing at North Seattle College on the west side and at 1st Ave NE and NE 100th St, near the Link Light Rail station, on the east side.