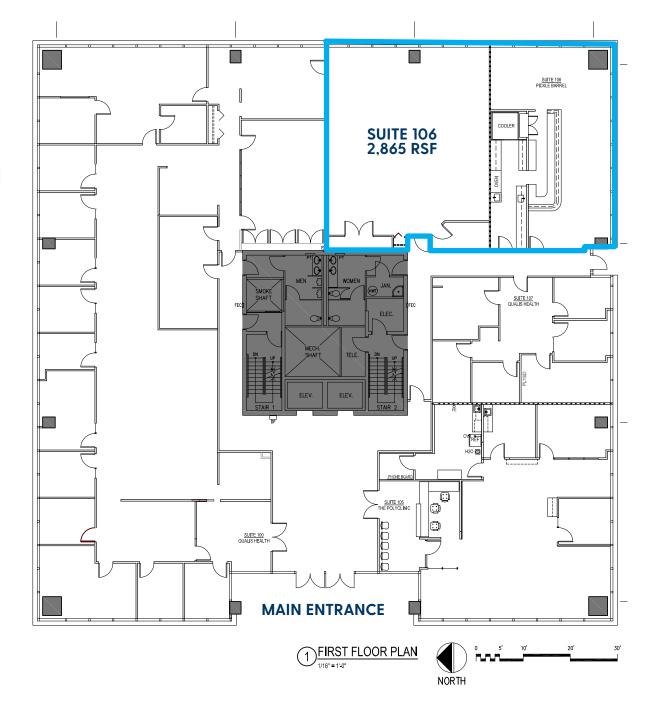

## NORTHWAY WEST | 1st Floor

| 1ST FLOOR | RSF   | RENT*      |         |
|-----------|-------|------------|---------|
| SUITE 106 | 2,865 | \$36.00/sf | Kitchen |

<sup>\*</sup>Fully Serviced with Base Year Expense Stop