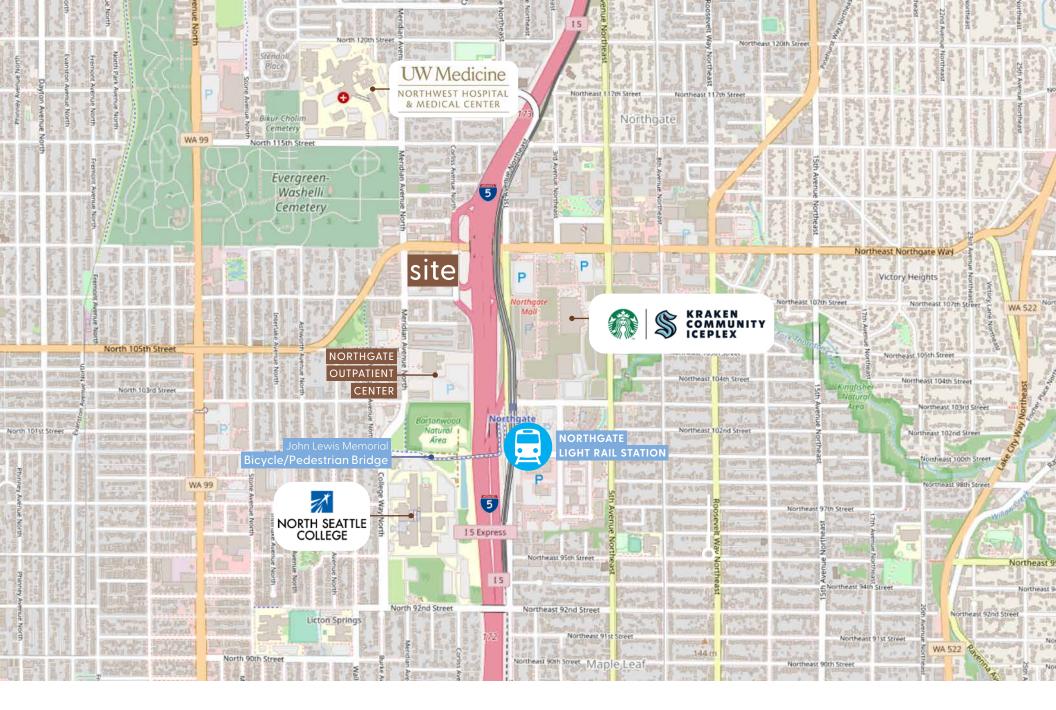

#### 10700 MERIDIAN AVE N SEATTLE. WA. 98133

- » Sweeping mountain and Puget Sound views
- » Class A office building with easy access to I-5.
- » Within a few blocks of the new Northgate Pedestrian/Bike Bridge over Interstate 5 (I-5) providing easy walking access to Northgate mall, restaurants, Kraken Community Iceplex, and the Northgate light rail station
- » Ample parking
- » Walk score (72) very walkable
- » Minutes from UW Medicine/Northwest Hospital

Photo Credit: North Seattle College

The Northgate neighborhood is a major residential and employment destination that continues to grow. With the completion of Sound Transit's Link light rail station and the John Lewis Memorial Bicycle/Pedestrian Bridge in 2021, the neighborhood is poised to become one of the region's most active transit hubs.

The Northgate Ped/Bike Bridge improves access to communities, thriving job and retail market, services, and opportunities on the east and west sides of I-5 in Northgate and Licton Springs. The new bridge spans roughly 1,900 feet over I-5, landing at North Seattle College on the west side and at 1st Ave NE and NE 100th St, near the Link Light Rail station, on the east side.

## NORTHWAY WEST | Fifth Floor

| 5TH FLOOR    | RSF | RENT* |
|--------------|-----|-------|
| FULLY LEASED |     |       |

\*Fully Serviced with Base Year Expense Stop

- » Located near Northgate Mall Redevelopment
- » A few blocks north of the new Northgate Pedestrian/Bike Bridge connecting to Northgate Mall and Northgate Light Rail Station
- » Adjacent to I-5 freeway for easy access into and out of Northgate
- » Link Light Rail Station opened this year
- » NHL Practice Facility, Kraken Iceplex, is opened at Northgate Mall with seating for over 1,000 spectators
- » Located within walking distance of UW Medicine Northwest Hospital and Northwest Outpatient Center