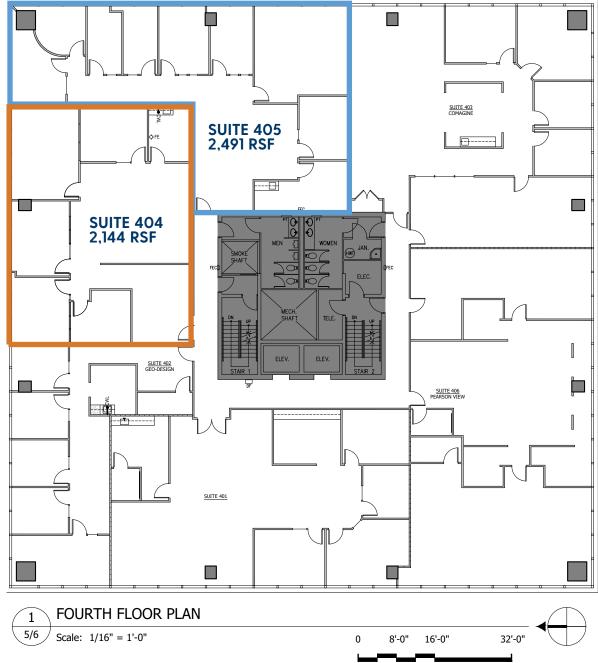

## NORTHWAY WEST | 4th Floor

| 4TH FLOOR | RSF   | RENT*      |
|-----------|-------|------------|
| SUITE 404 | 2,144 | \$36.00/sf |
| SUITE 405 | 2,491 | \$36.00/sf |

<sup>\*</sup>Fully Serviced with Base Year Expense Stop.