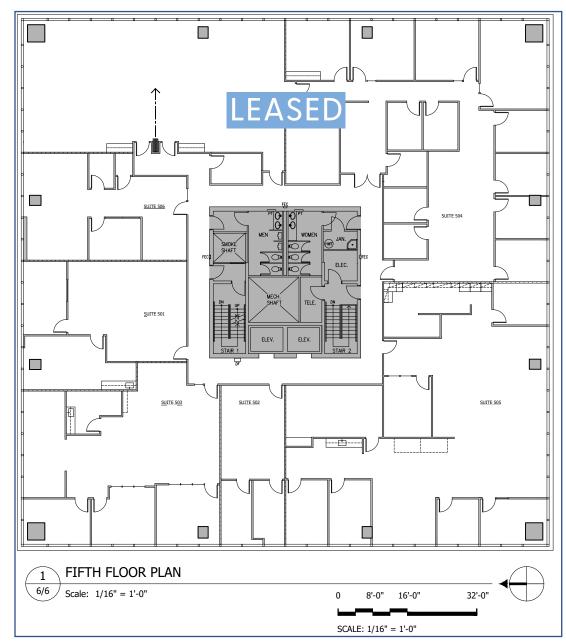

## NORTHWAY WEST | Fifth Floor

| 5TH FLOOR    | RSF | RENT* |
|--------------|-----|-------|
| FULLY LEASED |     |       |

\*Fully Serviced with Base Year Expense Stop

- » Located near Northgate Mall Redevelopment
- » A few blocks north of the new Northgate Pedestrian/Bike Bridge connecting to Northgate Mall and Northgate Light Rail Station
- » Adjacent to I-5 freeway for easy access into and out of Northgate
- » Link Light Rail Station opened this year
- » NHL Practice Facility, Kraken Iceplex, is opened at Northgate Mall with seating for over 1,000 spectators
- » Located within walking distance of UW Medicine Northwest Hospital and Northwest Outpatient Center