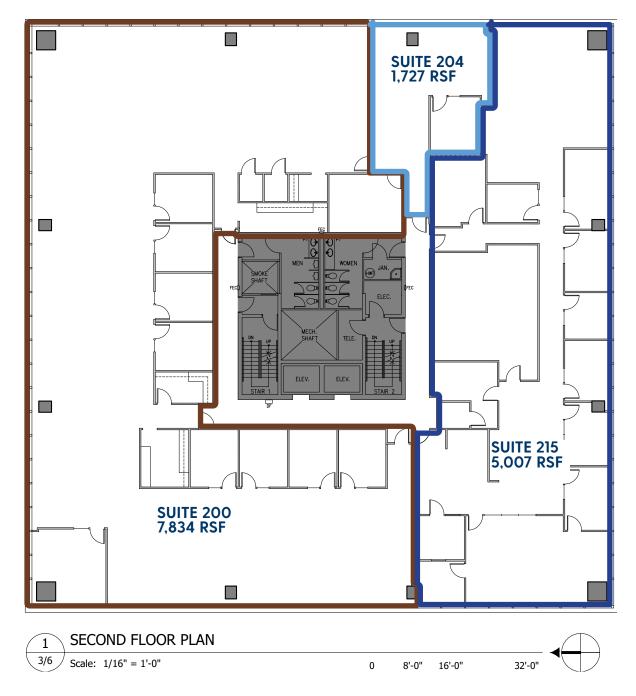

#### NORTHWAY WEST | 2nd Floor

| 2ND FLOOR  | RSF    | RENT*      |
|------------|--------|------------|
| FULL FLOOR | 14,568 | \$36.00/sf |
| SUITE 200  | 7,834  | \$36.00/sf |
| SUITE 204  | 1,727  | \$36.00/sf |
| SUITE 215  | 5,007  | \$36.00/sf |

\*Fully Serviced with Base Year Expense Stop