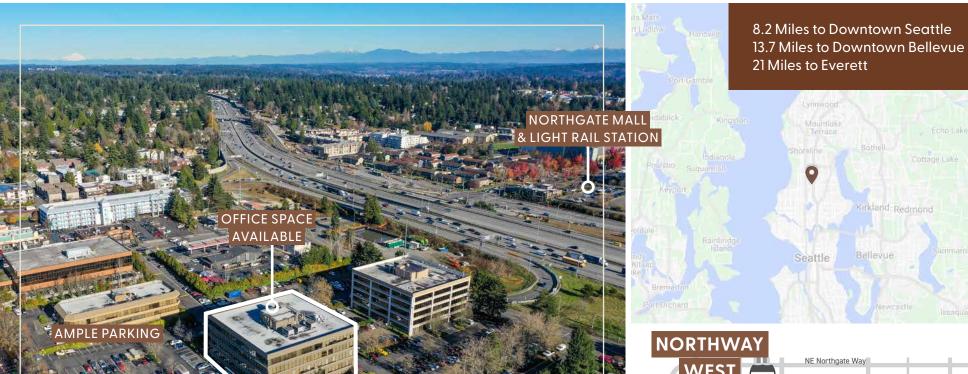

#### 10700 MERIDIAN AVE N SEATTLE. WA. 98133

- » Sweeping mountain and Puget Sound views
- » Class A office building with easy access to I-5.
- » Within a few blocks of the new Northgate Pedestrian/Bike Bridge over Interstate 5 (I-5) providing easy walking access to Northgate mall, restaurants, Kraken Community Iceplex, and the Northgate light rail station
- » Ample parking
- » Walk score (72) very walkable
- » Minutes from UW Medicine/Northwest Hospital

Photo Credit: North Seattle College

The Northgate neighborhood is a major residential and employment destination that continues to grow. With the completion of Sound Transit's Link light rail station and the John Lewis Memorial Bicycle/Pedestrian Bridge in 2021, the neighborhood is poised to become one of the region's most active transit hubs.

The Northgate Ped/Bike Bridge improves access to communities, thriving job and retail market, services, and opportunities on the east and west sides of I-5 in Northgate and Licton Springs. The new bridge spans roughly 1,900 feet over I-5, landing at North Seattle College on the west side and at 1st Ave NE and NE 100th St, near the Link Light Rail station, on the east side.