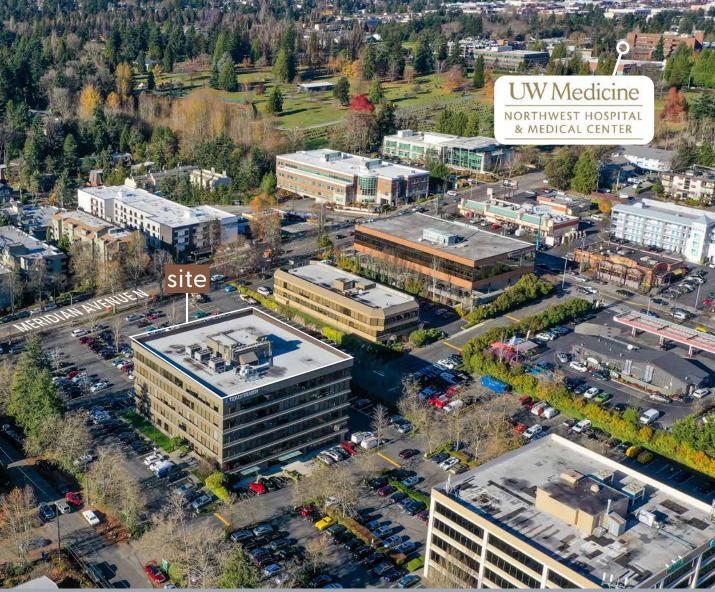

#### 10700 MERIDIAN AVE N SEATTLE. WA. 98133

- » Sweeping mountain and Puget Sound views
- » Class A office building with easy access to I-5.
- » Within a few blocks of the new Northgate Pedestrian/Bike Bridge over Interstate 5 (I-5) providing easy walking access to Northgate mall, restaurants, Kraken Community Iceplex, and the Northgate light rail station
- » Ample parking
- » Walk score (72) very walkable
- » Minutes from UW Medicine/Northwest Hospital