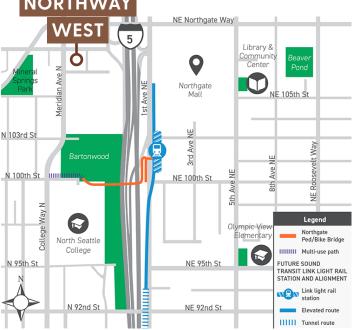

Photo Credit: North Seattle College

The Northgate neighborhood is a major residential and employment destination that continues to grow. With the completion of Sound Transit's Link light rail station and the John Lewis Memorial Bicycle/Pedestrian Bridge in 2021, the neighborhood is poised to become one of the region's most active transit hubs.

The Northgate Ped/Bike Bridge improves access to communities, thriving job and retail market, services, and opportunities on the east and west sides of I-5 in Northgate and Licton Springs. The new bridge spans roughly 1,900 feet over I-5, landing at North Seattle College on the west side and at 1st Ave NE and NE 100th St, near the Link Light Rail station, on the east side.