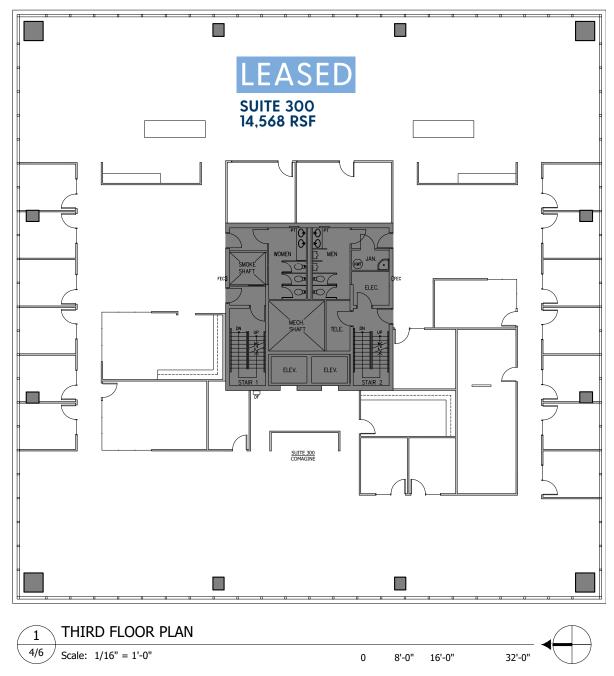

## NORTHWAY WEST | 3rd Floor

| 3RD FLOOR | RSF    | RENT*      |
|-----------|--------|------------|
| LEASED    | 14,568 | \$36.00/sf |

\*Fully Serviced with Base Year Expense Stop