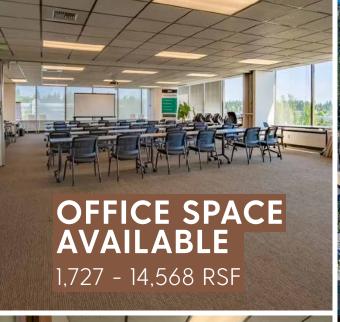

## NORTHWAY WEST | 1st Floor

| 1ST FLOOR | RSF   | RENT*      |         |
|-----------|-------|------------|---------|
| SUITE 106 | 2,865 | \$36.00/sf | Kitchen |

<sup>\*</sup>Fully Serviced with Base Year Expense Stop

#### NORTHWAY WEST | 2nd Floor

| 2ND FLOOR  | RSF    | RENT*      |
|------------|--------|------------|
| FULL FLOOR | 14,568 | \$36.00/sf |
| SUITE 200  | 7,834  | \$36.00/sf |
| SUITE 204  | 1,727  | \$36.00/sf |
| SUITE 215  | 5,007  | \$36.00/sf |

## NORTHWAY WEST | 3rd Floor

| 3RD FLOOR | RSF    | RENT*      |
|-----------|--------|------------|
| LEASED    | 14,568 | \$36.00/sf |

\*Fully Serviced with Base Year Expense Stop

## NORTHWAY WEST | 4th Floor

| 4TH FLOOR | RSF   | RENT*      |
|-----------|-------|------------|
| SUITE 404 | 2,144 | \$36.00/sf |
| SUITE 405 | 2,491 | \$36.00/sf |

<sup>\*</sup>Fully Serviced with Base Year Expense Stop.

## NORTHWAY WEST | Fifth Floor

| 5TH FLOOR    | RSF | RENT* |
|--------------|-----|-------|
| FULLY LEASED |     |       |

\*Fully Serviced with Base Year Expense Stop

- » Located near Northgate Mall Redevelopment
- » A few blocks north of the new Northgate Pedestrian/Bike Bridge connecting to Northgate Mall and Northgate Light Rail Station
- » Adjacent to I-5 freeway for easy access into and out of Northgate
- » Link Light Rail Station opened this year
- » NHL Practice Facility, Kraken Iceplex, is opened at Northgate Mall with seating for over 1,000 spectators
- » Located within walking distance of UW Medicine Northwest Hospital and Northwest Outpatient Center