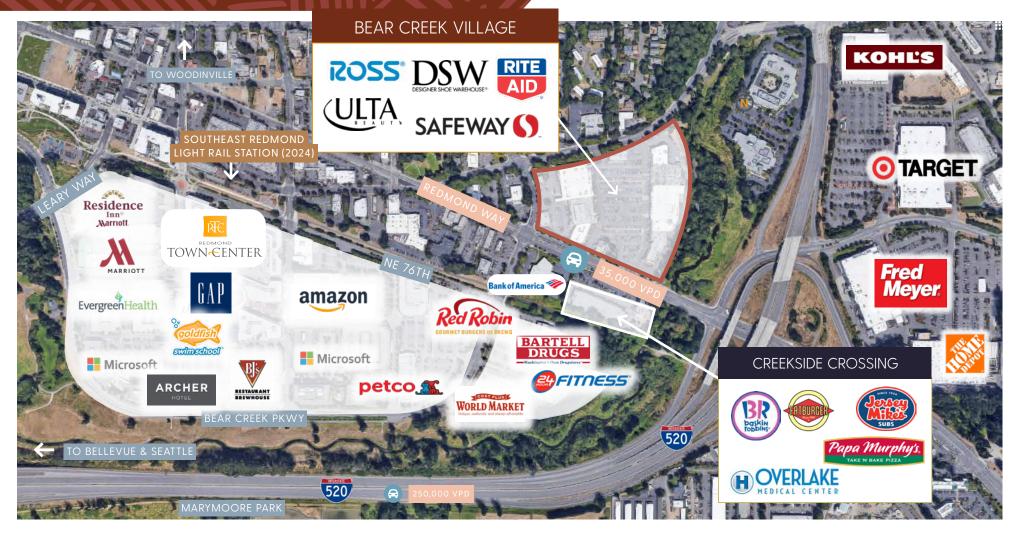

## BEAR CREEK VILLAGE AERIAL

- » Strong lineup of tenants including Safeway, Rite Aid, Ross, DSW, and ULTA
- » Very strong neighborhood center with excellent visibility and access
- » Trade area customer base is affluent and favorably influenced by Microsoft