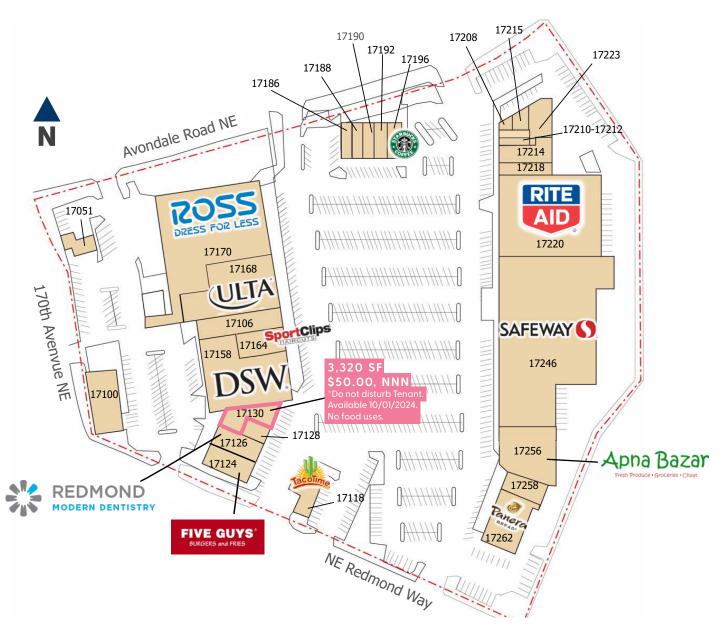

## BEAR CREEK VILLAGE

AVONDALE ROAD NE & NE REDMOND WAY | REDMOND, WA 98052

STEVEN E. OLSEN 425.283.5465 steveo@jshproperties.com

| 17015      | Jiffy Lube                       |  |  |
|------------|----------------------------------|--|--|
| 17100      | O'Reilly Auto Parts              |  |  |
| 17170      | Ross Dress For Less              |  |  |
| 17168      | Ulta Beauty                      |  |  |
| 17106      | Agave Cocina & Cantina           |  |  |
| 17164      | SportClips                       |  |  |
| 17158      | DSW                              |  |  |
| 17130      | Farouche Salon   See site plan.* |  |  |
| 17128      | Game Stop                        |  |  |
| 17124      | Five Guys                        |  |  |
| 17126      | Redmond Modern Dentistry         |  |  |
| 17118      | Taco Time                        |  |  |
| 17262      | Panera Bread Company             |  |  |
| 17258      | Verizon Wireless                 |  |  |
| 17256      | Apna Bazar                       |  |  |
| 17246      | Safeway                          |  |  |
| 17220      | Rite Aid                         |  |  |
| 17218      | Yummy Teriyaki                   |  |  |
| 17214      | Massage Envy                     |  |  |
| 17210-7212 | Drawn2Art                        |  |  |
| 17208      | The Barber Shop at BCV           |  |  |
| 17215      | Sol Collective                   |  |  |
| 17223      | Redmond Rehabilitation PT        |  |  |
| 17196      | Starbucks                        |  |  |
| 17192      | GNC                              |  |  |
| 17190      | American Freestyle Alterations   |  |  |
| 17188      | Just Food for Dogs               |  |  |
| 17186      | Bear Creek Florist               |  |  |
|            |                                  |  |  |