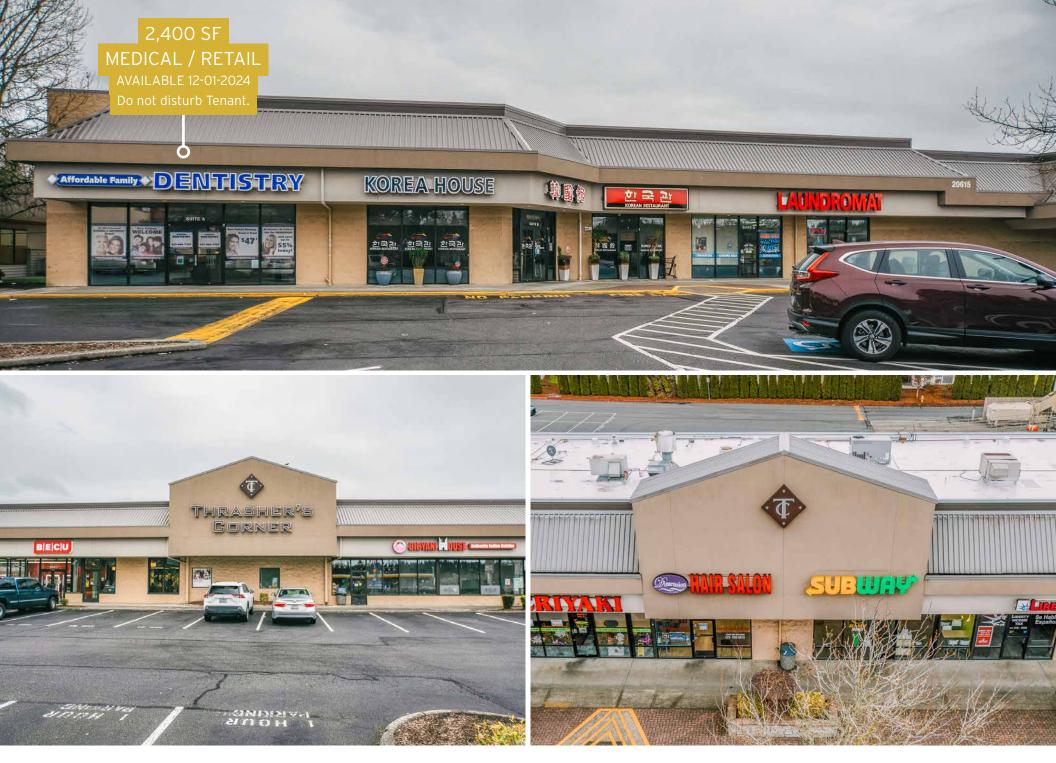

#### Building E

**AVAILABLE** 2,400 SF

Korea House Restaurant

Alfine Laundry

# THRASHER'S CORNER SHOPPING GENTER

FANTASTIC VISIBILITY ON BOTHELL - EVERETT HWY (SR 527)

| SUITE  | RSF      | RENI    | NNN    | COMMENTS                                                                                                                                                                           |
|--------|----------|---------|--------|------------------------------------------------------------------------------------------------------------------------------------------------------------------------------------|
| BLDG E | 2,400 SF | \$40.00 | \$7.93 | Busy Safeway anchored center with ample parking and minutes from I-405. Great traffic with 44,129 vehicles per day on Bothell Everett Highway. Owned by local, original developer. |