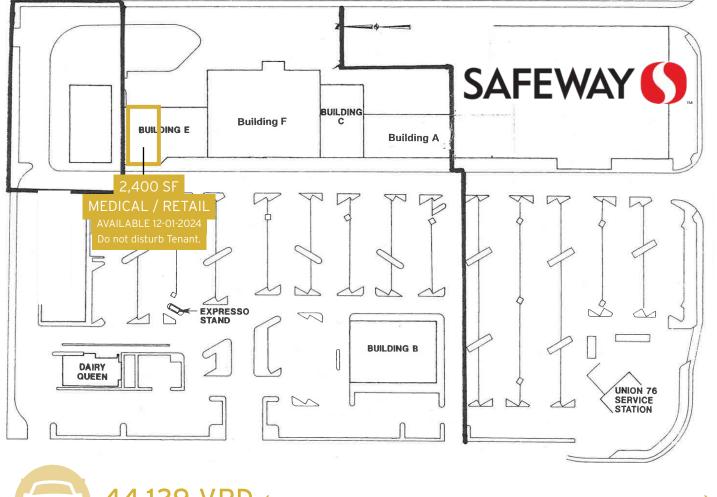

#### **Building A**

Liberty Tax Service

Subway Restaurant

**Dimension Hair** 

Yummy Teriyaki

Canyon Park Licensing

Domino's Pizza

#### Building B

Kin Dee Thai

T&TA

Royal Biryani House

BECU

Mail

#### Building C

Sherwin Williams

#### Building D

O'Reilly Auto Parts

Bothell Toyota Specialists

#### Building E

**AVAILABLE** 2,400 SF

Korea House Restaurant

Alfine Laundry

#### Building F

Dollar Tree

Rams Foods

#### Building G

Dairy Queen

#### Building H

KinderCare

#### Building I

Wells Fargo Bank

# THRASHER'S CORNER SHOPPING GENTER

FANTASTIC VISIBILITY ON BOTHELL - EVERETT HWY (SR 527)

| SUITE  | RSF      | RENI    | NNN    | COMMENTS                                                                                                                                                                           |
|--------|----------|---------|--------|------------------------------------------------------------------------------------------------------------------------------------------------------------------------------------|
| BLDG E | 2,400 SF | \$40.00 | \$7.93 | Busy Safeway anchored center with ample parking and minutes from I-405. Great traffic with 44,129 vehicles per day on Bothell Everett Highway. Owned by local, original developer. |