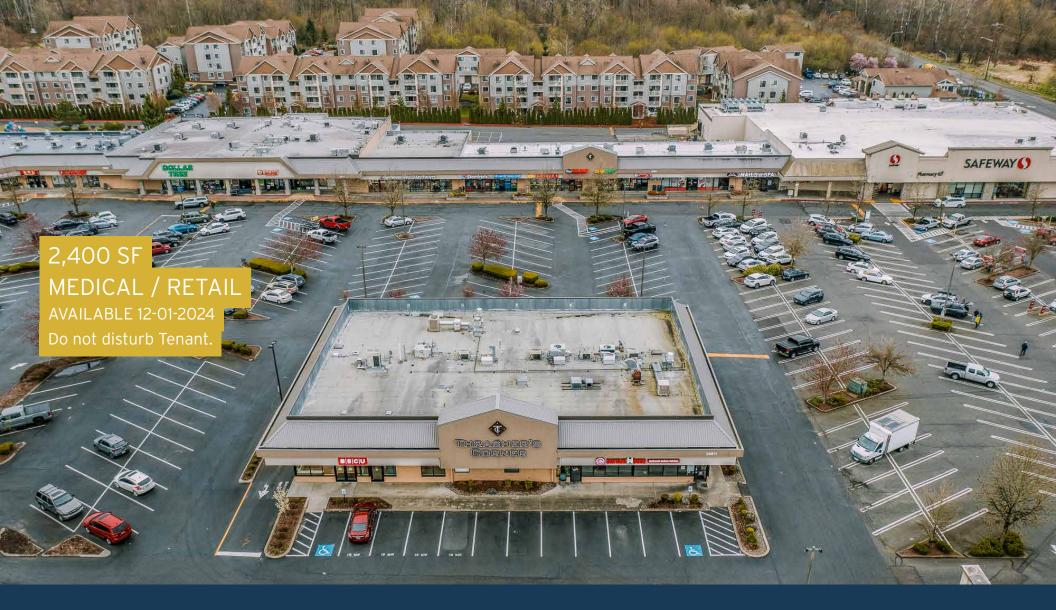

### THRASHER'S CORNER

SAFEWAY ANCHORED SHOPPING CENTER

20611 BOTHELL-EVERETT HW, BOTHELL, WA 98012

ALEX VLASKI
425.455.0500
alexy@ishproperties.com

**AARON BENNETT** 206.859.4500 aaronb@jshproperties.com

Safeway

#### Building E

**AVAILABLE** 2,400 SF

Korea House Restaurant

Alfine Laundry

# THRASHER'S CORNER SHOPPING GENTER

FANTASTIC VISIBILITY ON BOTHELL - EVERETT HWY (SR 527)

| SUITE  | RSF      | RENI    | NNN    | COMMENTS                                                                                                                                                                           |
|--------|----------|---------|--------|------------------------------------------------------------------------------------------------------------------------------------------------------------------------------------|
| BLDG E | 2,400 SF | \$40.00 | \$7.93 | Busy Safeway anchored center with ample parking and minutes from I-405. Great traffic with 44,129 vehicles per day on Bothell Everett Highway. Owned by local, original developer. |