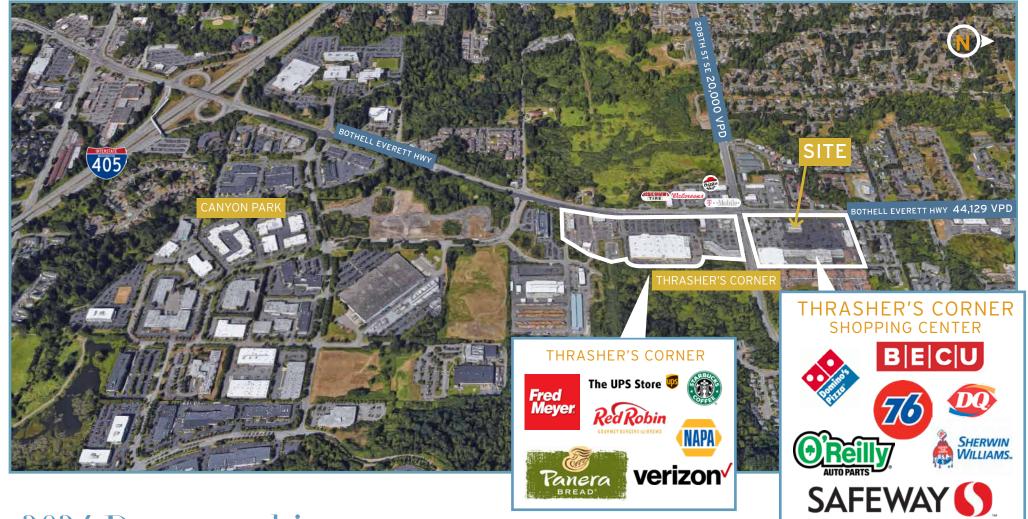

# THRASHER'S CORNER SHOPPING GENTER

FANTASTIC VISIBILITY ON BOTHELL - EVERETT HWY (SR 527)

| SUITE  | RSF      | RENI    | NNN    | COMMENTS                                                                                                                                                                           |
|--------|----------|---------|--------|------------------------------------------------------------------------------------------------------------------------------------------------------------------------------------|
| BLDG E | 2,400 SF | \$40.00 | \$7.93 | Busy Safeway anchored center with ample parking and minutes from I-405. Great traffic with 44,129 vehicles per day on Bothell Everett Highway. Owned by local, original developer. |