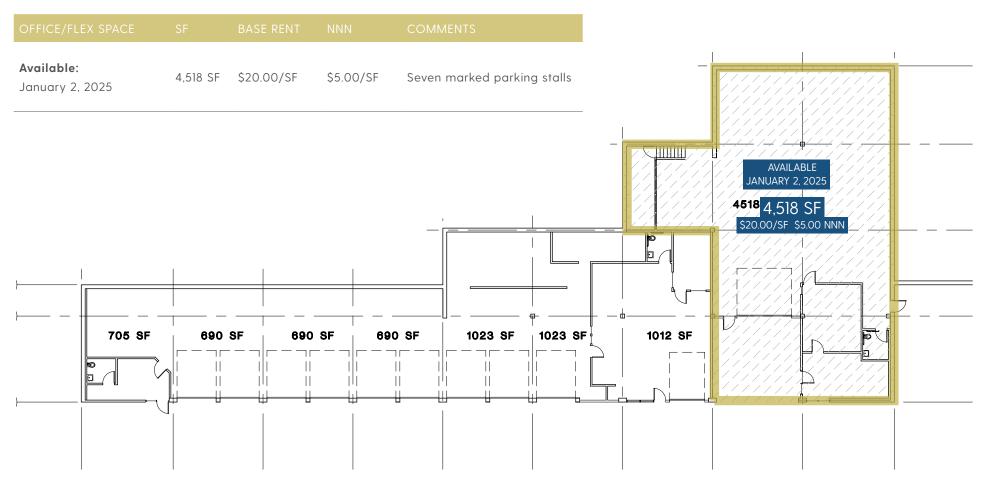

## Kirkland Moss Bay Building

1015 7TH AVENUE, KIRKLAND, WA 98033

ERNIE VELTON (425) 283-5471 erniev@jshproperties.com REESE VELTON (425) 283-5484 reesev@jshproperties.com

Kirkland flex/industrial building boasts flexible space designed to accommodate automotive and early-stage companies. Walking distance to Downtown Kirkland, quick access to I-405, and seven marked parking stalls.