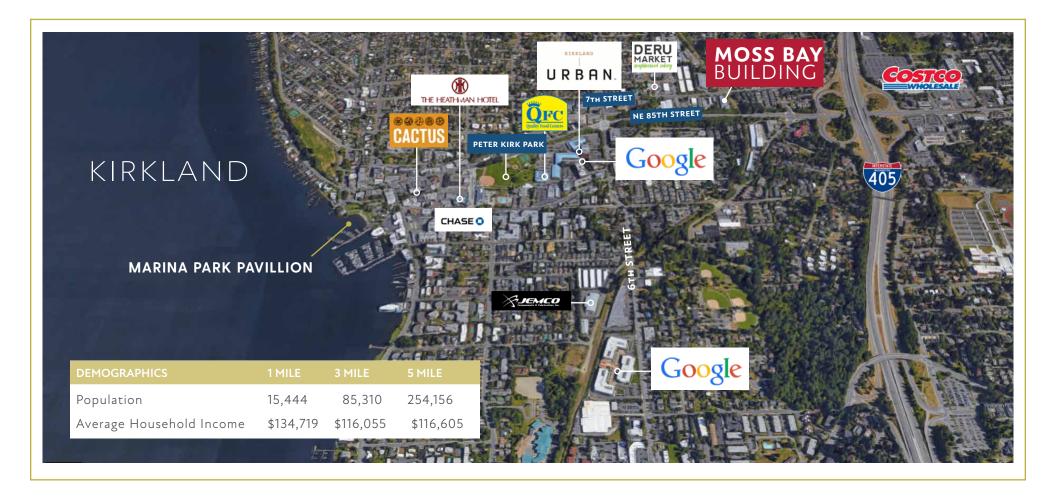

Located near downtown Kirkland, minutes from shopping, restaurants, Google corporate offices, Kirkland Marina, Costco, and the open-air shopping center, Kirkland Urban. Quick access to Interstate 405.