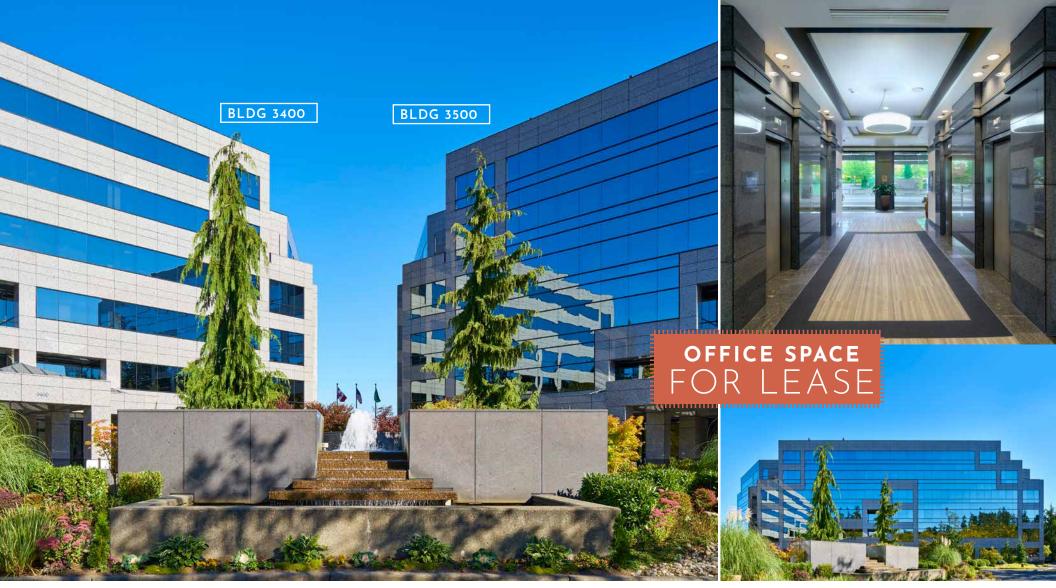

## **ALDERWOOD**

**BUSINESS CENTER** 

- » Located in the I-5 & I-405 interchange
- » Easy freeway access to downtown Seattle and downtown Bellevue
- » Directly adjacent to Alderwood Mall
- » Walking distance to restaurants and financial institutions.
- » On-site management, engineering team, tenant amenities center, covered parking and storage
- » New state-of-the-art conference room, training/class room, and tenant lounge featuring an Avanti Market.
- » Ample parking: 3.4/1,000 SF office.
- » Garage parking: 4/3,500 SF office.
- » Class A office project.