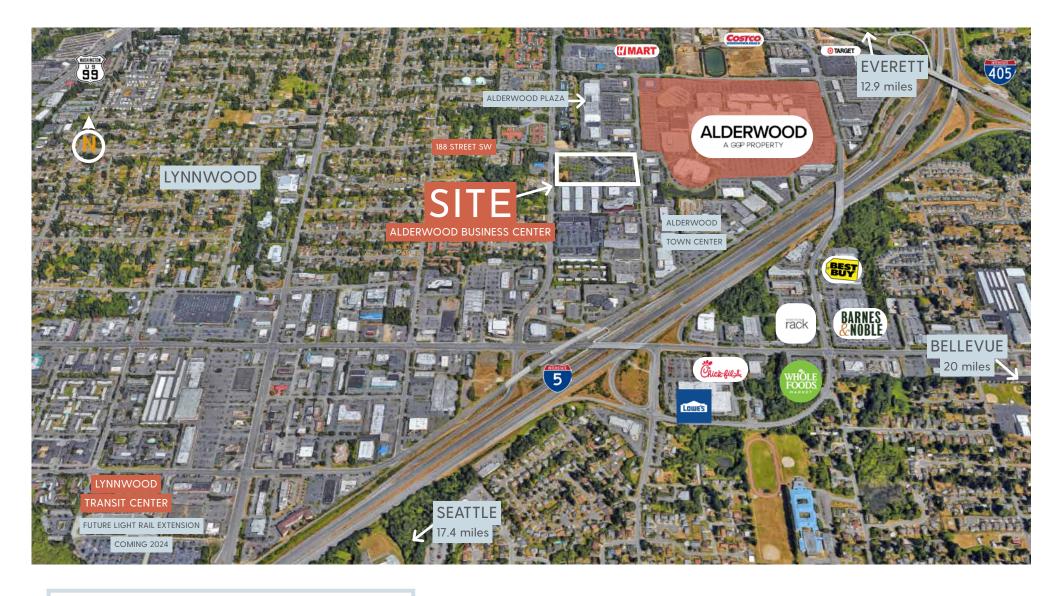

## 2024 DEMOGRAPHICS

1 MILE 3 MILE 5 MILE **POPULATION** 15,017 154,568 368.250 **DAYTIME POPULATION** 23,655 126,035 308,621 AVG. HOUSEHOLD INCOME \$138,487 \$162,057 \$178,867 Within walking distance to Alderwood, Snohomish County's largest mall and restaurant/retail hub - anchored by Nordstrom and Macy's. Within a short drive to all three major highways - Interstate 5, Interstate 405, and Highway 99.

- » Located in the I-5 & I-405 interchange
- » Easy freeway access to downtown Seattle and downtown Bellevue
- » Directly adjacent to Alderwood Mall
- » Walking distance to restaurants and financial institutions.
- » On-site management, engineering team, tenant amenities center, covered parking and storage
- » New state-of-the-art conference room, training/class room, and tenant lounge featuring an Avanti Market.
- » Ample parking: 3.4/1,000 SF office.
- » Garage parking: 4/3,500 SF office.
- » Class A office project.