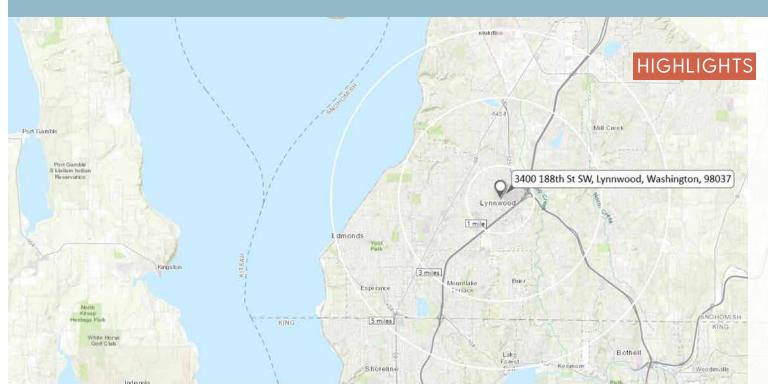

## 2024 DEMOGRAPHICS

1 MILE 3 MILE 5 MILE **POPULATION** 15,017 154,568 368.250 **DAYTIME POPULATION** 23,655 126,035 308,621 AVG. HOUSEHOLD INCOME \$138,487 \$162,057 \$178,867 Within walking distance to Alderwood, Snohomish County's largest mall and restaurant/retail hub - anchored by Nordstrom and Macy's. Within a short drive to all three major highways - Interstate 5, Interstate 405, and Highway 99.