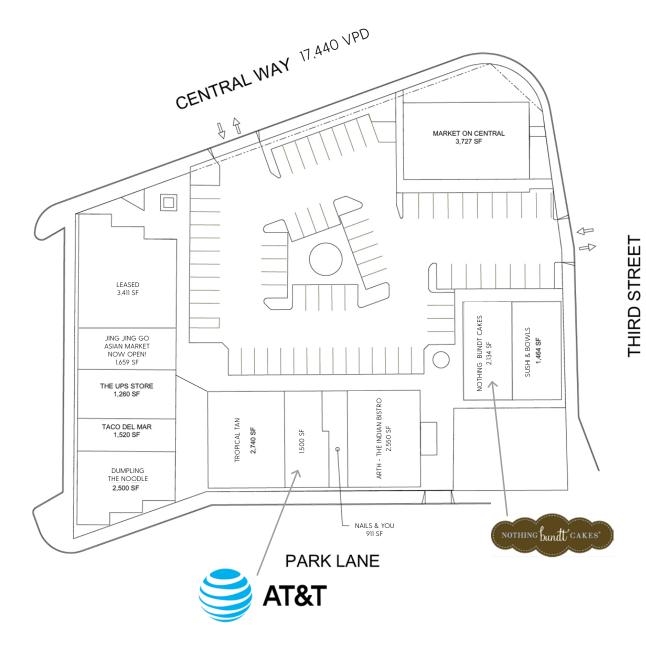

#### *Merchants*

| 1  | LEASED                    | 3,411 SF |
|----|---------------------------|----------|
| 2  | Jing Jing Go Asian Market | 1,659 SI |
| 3  | The UPS Store             | 1,260 SI |
| 4  | Taco Del Mar              | 1,520 SI |
| 5  | Dumpling The Noodle       | 2,500 \$ |
| 6  | Tropical Tan              | 2,740 S  |
| 7  | AT&T                      | 1,500 S  |
| 8  | Nails & You               | 911 SF   |
| 9  | ARTH - The Indian Bistro  | 2,550 S  |
| 10 | Nothing Bundt Cakes       | 2,134 SI |
| 11 | Sushi & Bowls             | 1,464 SI |
| 12 | Market On Central         | 3.727 S  |