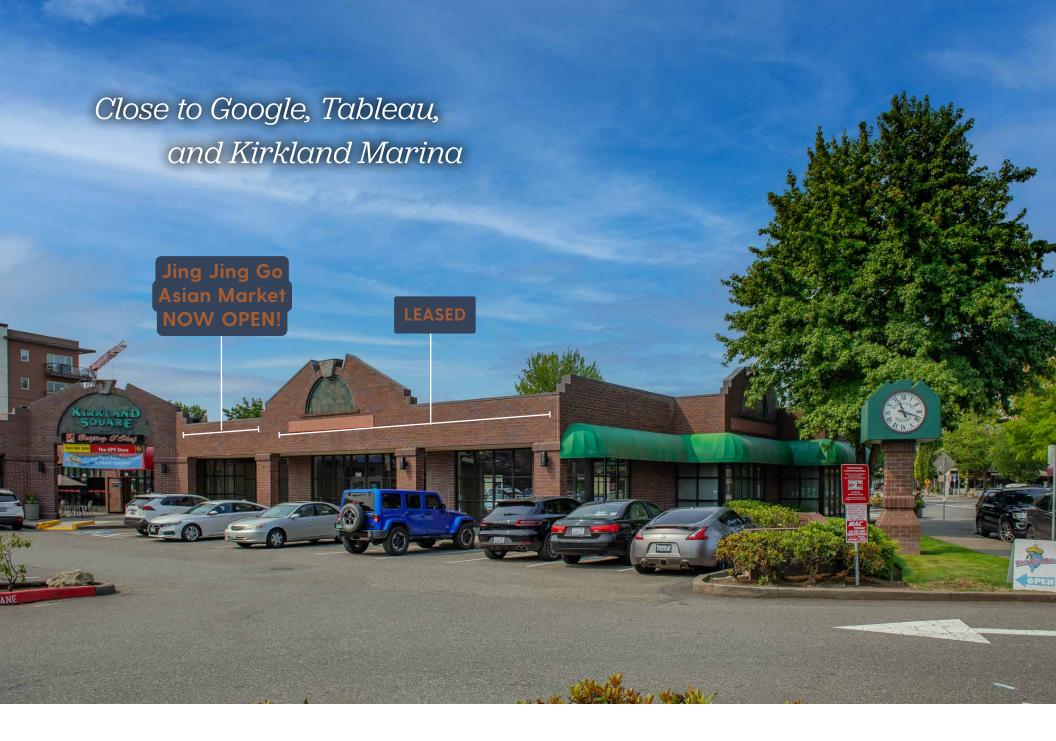

### Highlights

- Irreplaceable location on downtown's busiest street in Kirkland.
- · Fantastic demographics!
- · Rare downtown Kirkland parking
- Close to Google, Tableau, and Kirkland Marina
- · \$45.00 PSF/YR + NNN
- NNN = \$12.13 PSF/YR and includes water/garbage\*
- · No intensive parking uses.

#### *Merchants*

| 1  | LEASED                    | 3,411 SF |
|----|---------------------------|----------|
| 2  | Jing Jing Go Asian Market | 1,659 SI |
| 3  | The UPS Store             | 1,260 SI |
| 4  | Taco Del Mar              | 1,520 SI |
| 5  | Dumpling The Noodle       | 2,500 \$ |
| 6  | Tropical Tan              | 2,740 S  |
| 7  | AT&T                      | 1,500 S  |
| 8  | Nails & You               | 911 SF   |
| 9  | ARTH - The Indian Bistro  | 2,550 S  |
| 10 | Nothing Bundt Cakes       | 2,134 SI |
| 11 | Sushi & Bowls             | 1,464 SI |
| 12 | Market On Central         | 3.727 S  |