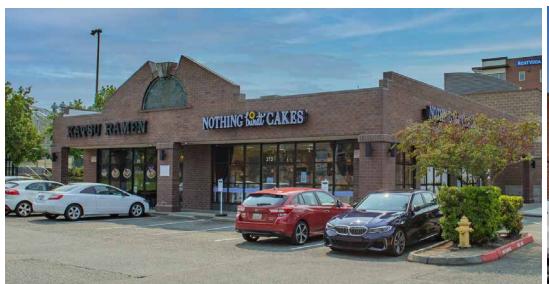

#### *Merchants*

| 1  | LEASED                    | 3,411 SF |
|----|---------------------------|----------|
| 2  | Jing Jing Go Asian Market | 1,659 SI |
| 3  | The UPS Store             | 1,260 SI |
| 4  | Taco Del Mar              | 1,520 SI |
| 5  | Dumpling The Noodle       | 2,500 \$ |
| 6  | Tropical Tan              | 2,740 S  |
| 7  | AT&T                      | 1,500 S  |
| 8  | Nails & You               | 911 SF   |
| 9  | ARTH - The Indian Bistro  | 2,550 S  |
| 10 | Nothing Bundt Cakes       | 2,134 SI |
| 11 | Sushi & Bowls             | 1,464 SI |
| 12 | Market On Central         | 3.727 S  |