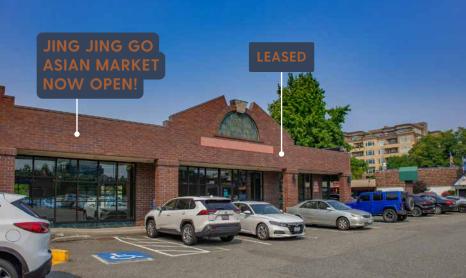

#### *Merchants*

| 1  | LEASED                    | 3,411 SF |
|----|---------------------------|----------|
| 2  | Jing Jing Go Asian Market | 1,659 SI |
| 3  | The UPS Store             | 1,260 SI |
| 4  | Taco Del Mar              | 1,520 SI |
| 5  | Dumpling The Noodle       | 2,500 \$ |
| 6  | Tropical Tan              | 2,740 S  |
| 7  | AT&T                      | 1,500 S  |
| 8  | Nails & You               | 911 SF   |
| 9  | ARTH - The Indian Bistro  | 2,550 S  |
| 10 | Nothing Bundt Cakes       | 2,134 SI |
| 11 | Sushi & Bowls             | 1,464 SI |
| 12 | Market On Central         | 3.727 S  |