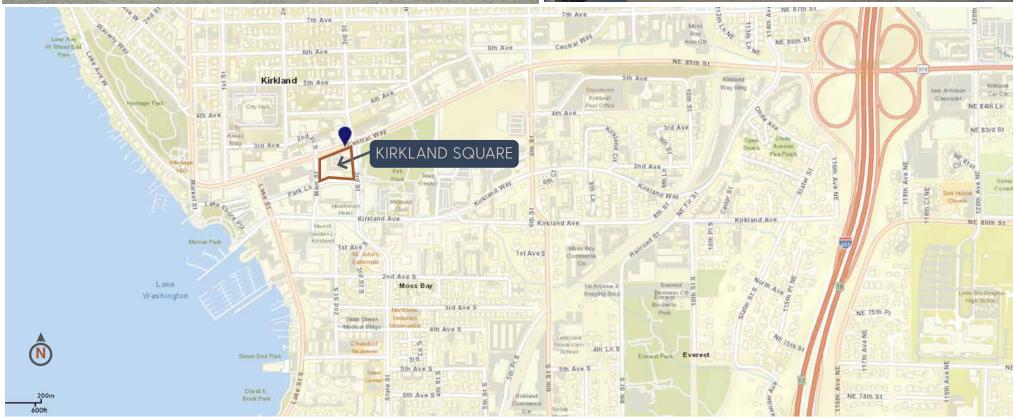

Noodle       | 2,500 \$ |
| 6  | Tropical Tan              | 2,740 S  |
| 7  | AT&T                      | 1,500 S  |
| 8  | Nails & You               | 911 SF   |
| 9  | ARTH - The Indian Bistro  | 2,550 S  |
| 10 | Nothing Bundt Cakes       | 2,134 SI |
| 11 | Sushi & Bowls             | 1,464 SI |
| 12 | Market On Central         | 3.727 S  |





## 2024 Demographics

|                   | 1 MILE    | 3 MILE    | 5 MILE    |
|-------------------|-----------|-----------|-----------|
| POPULATION        | 15,141    | 89,022    | 328,816   |
| HOUSEHOLDS        | 7,489     | 36,920    | 136,262   |
| DAYTIME EMPLOYEES | 18,829    | 95,271    | 403,453   |
| AVERAGE HH INCOME | \$211,965 | \$222,025 | \$212,742 |

425.455.0500 | JSHPROPERTIES.COM

#### KIRKLAND SQUARE AERIAL SITE MAP