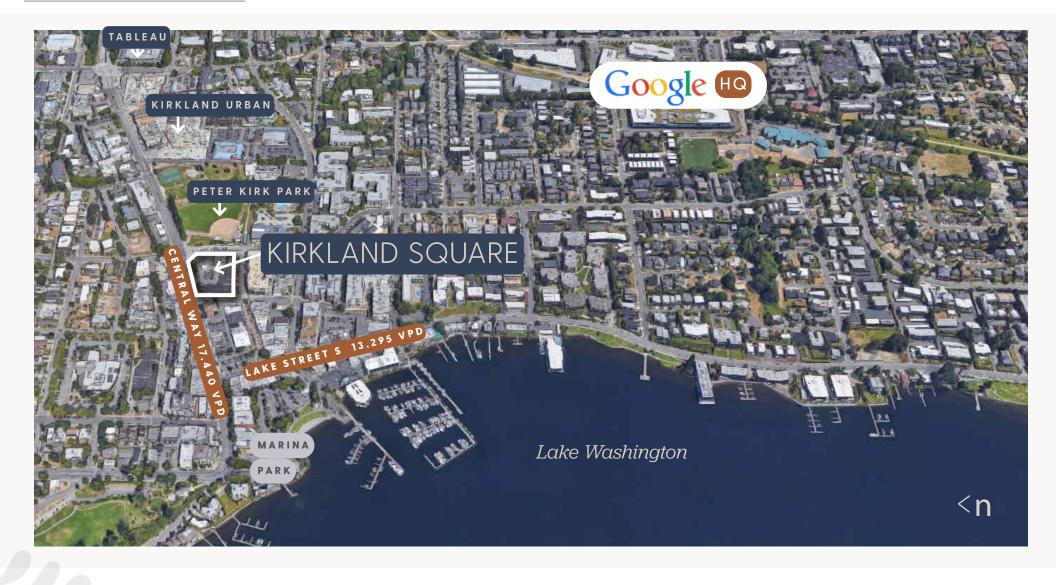

### Highlights

- Irreplaceable location on downtown's busiest street in Kirkland.
- · Fantastic demographics!
- · Rare downtown Kirkland parking
- Close to Google, Tableau, and Kirkland Marina
- · \$45.00 PSF/YR + NNN
- NNN = \$12.13 PSF/YR and includes water/garbage\*
- · No intensive parking uses.

#### KIRKLAND SQUARE AERIAL SITE MAP