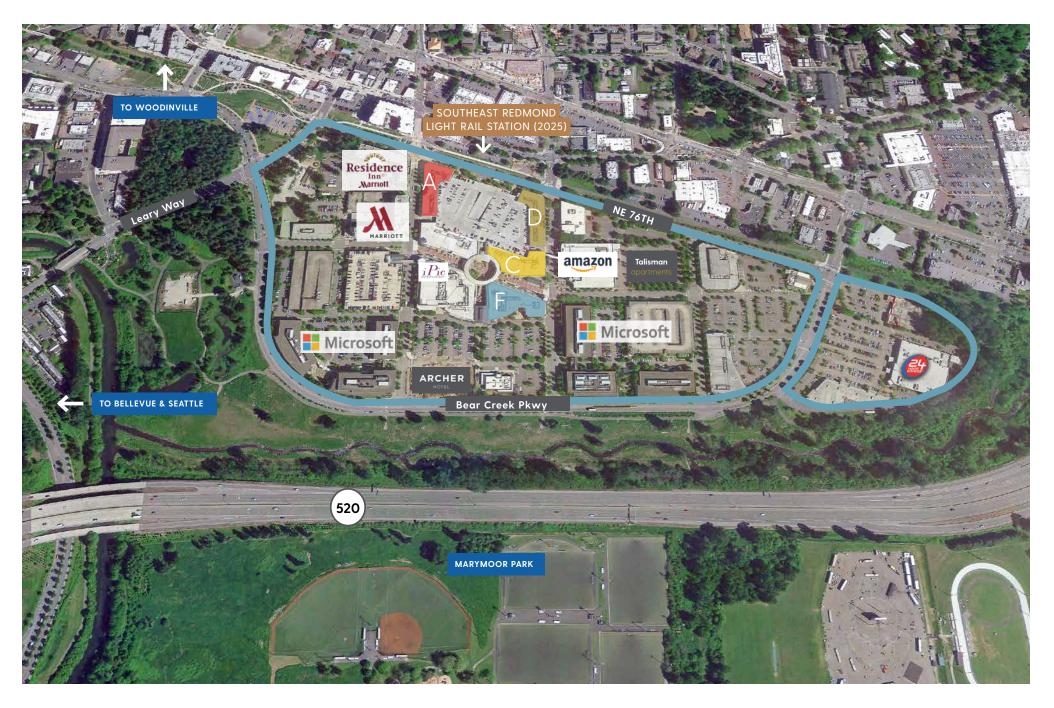

## **REDMOND TOWN CENTER AERIAL**

THE INFORMATION CONTAINED HEREIN HAS BEEN GIVEN TO US BY SOURCES WE DEEM RELIABLE. WE HAVE NO REASON TO DOUBT ITS ACCURACY, BUT WE DO NOT GUARANTEE IT. ALL INFORMATION SHOULD BE VERIFIED PRIOR TO PURCHASE OR LEASE. SITE PLANS ARE NOT TO SCALE. MERCHANTS AND RATES ARE SUBJECT TO CHANGE

AMENTIES Over 120 retailers, restaurants, fitness, and three hotels

MANAGEMENT On-site management and 24/7 security

Redmond Town Center is an open-air urban village featuring two levels of office and retail, with over 120 stores, restaurants, healthcare, fitness, entertainment, and three hotels. Located just off of SR-520 approximately 12 miles from Seattle, 8 miles NE of Bellevue and just over 2 miles from Microsoft's World Headquarters Campus. Featuring a strong daytime employment base which includes Microsoft, AT&T, and Amazon.