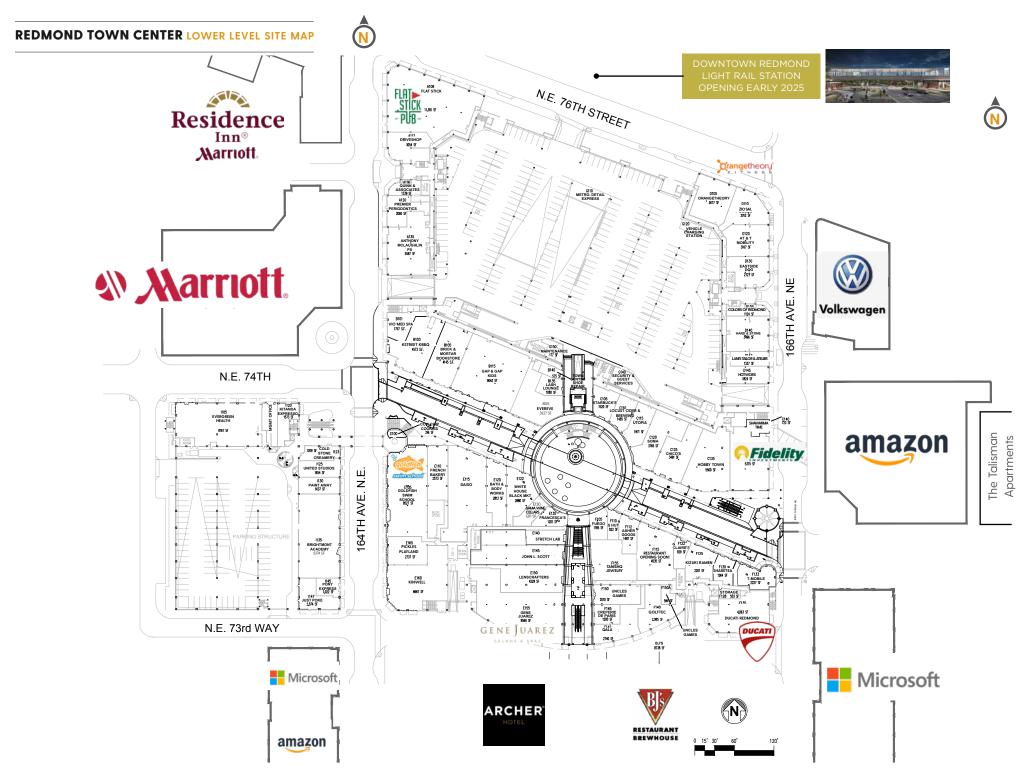

AMENTIES Over 120 retailers, restaurants, fitness, and three hotels

MANAGEMENT On-site management and 24/7 security

Redmond Town Center is an open-air urban village featuring two levels of office and retail, with over 120 stores, restaurants, healthcare, fitness, entertainment, and three hotels. Located just off of SR-520 approximately 12 miles from Seattle, 8 miles NE of Bellevue and just over 2 miles from Microsoft's World Headquarters Campus. Featuring a strong daytime employment base which includes Microsoft, AT&T, and Amazon.