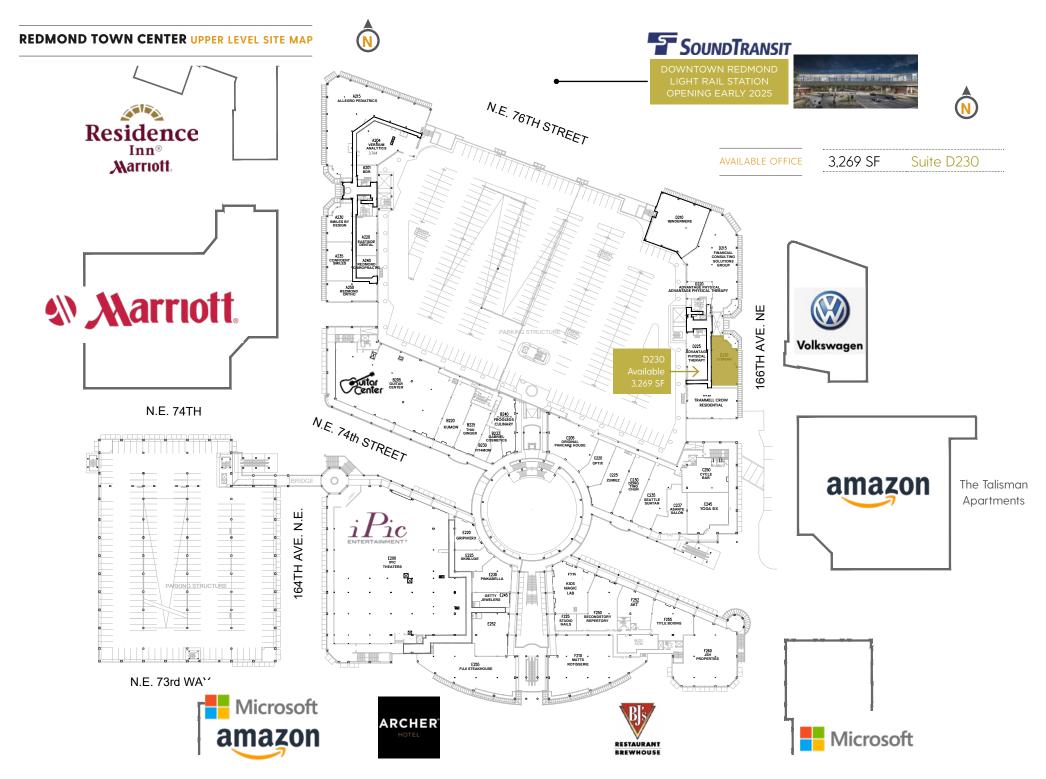

AMENTIES Over 120 retailers, restaurants, fitness, and three hotels

MANAGEMENT On-site management and 24/7 security

Redmond Town Center is an open-air urban village featuring two levels of office and retail, with over 120 stores, restaurants, healthcare, fitness, entertainment, and three hotels. Located just off of SR-520 approximately 12 miles from Seattle, 8 miles NE of Bellevue and just over 2 miles from Microsoft's World Headquarters Campus. Featuring a strong daytime employment base which includes Microsoft, AT&T, and Amazon.