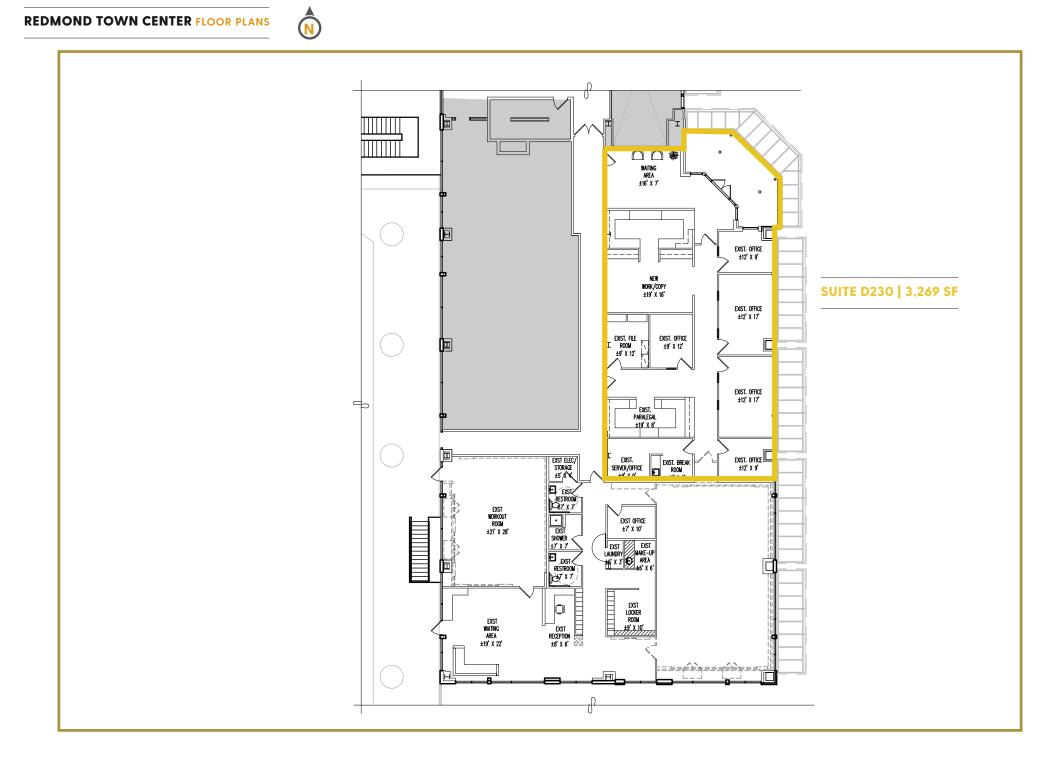

## 7525 166TH AVE NE REDMOND, WA 98052

| OPERATING EXPENSES | \$ 1.20/SF Approximate janitorial and water billed |
|--------------------|----------------------------------------------------|
|                    | directly to Tenant                                 |
| PARKING            | Free, plentiful parking                            |