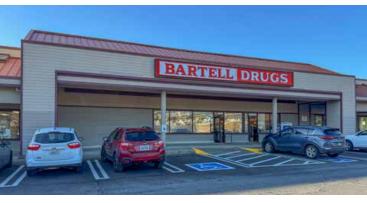

# PROPERTY HIGHLIGHTS

- · Affluent, busy grocery anchored center in Newcastle, WA
- · Anchors: Safeway and Bartell Drugs
- · 21,920 vehicles per day Coal Creek Pkwy
- · \$1,318,880 average home value within 3-mile radius
- · \$230,119 average household income within 3-mile radius

#9 of 184

Best Suburbs to Raise a Family in Washington

#10 of 183

| 1  | Home Street Bank             |
|----|------------------------------|
| 2  | The UPS Store                |
| 3  | Papa Murphy's                |
| 4  | GNC                          |
| 5  | Bartell Drugs                |
| 6  | Gentle Dental                |
| 7  | 4/4 School of Music          |
| 8  | MudBay - Opening Soon!       |
| 9  | Isabella Nail & Spa          |
| 10 | Coal Creek Family Vision     |
| 11 | Safeway                      |
| 12 | Key Bank                     |
| 13 | Chiropractic Wellness Center |
| 14 | Yea's Wok                    |
| 15 | Great Clips                  |
| 16 | DIY Tea Lab                  |
| 17 | Subway                       |
| 18 | The Coalman Cafe & Bar       |
| 19 | Orthodontic Excellence       |
| 20 | ATI Physical Therapy         |