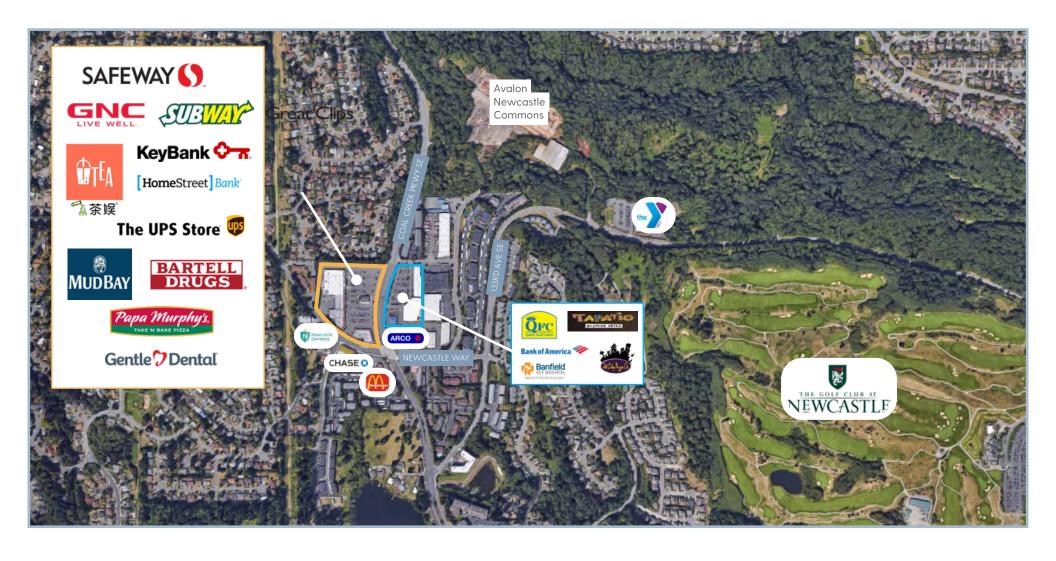

# PROPERTY HIGHLIGHTS

- · Affluent, busy grocery anchored center in Newcastle, WA
- · Anchors: Safeway and Bartell Drugs
- · 21,920 vehicles per day Coal Creek Pkwy
- · \$1,318,880 average home value within 3-mile radius
- · \$230,119 average household income within 3-mile radius

#9 of 184

Best Suburbs to Raise a Family in Washington

#10 of 183

| 1  | Home Street Bank             |
|----|------------------------------|
| 2  | The UPS Store                |
| 3  | Papa Murphy's                |
| 4  | GNC                          |
| 5  | Bartell Drugs                |
| 6  | Gentle Dental                |
| 7  | 4/4 School of Music          |
| 8  | MudBay - Opening Soon!       |
| 9  | Isabella Nail & Spa          |
| 10 | Coal Creek Family Vision     |
| 11 | Safeway                      |
| 12 | Key Bank                     |
| 13 | Chiropractic Wellness Center |
| 14 | Yea's Wok                    |
| 15 | Great Clips                  |
| 16 | DIY Tea Lab                  |
| 17 | Subway                       |
| 18 | The Coalman Cafe & Bar       |
| 19 | Orthodontic Excellence       |
| 20 | ATI Physical Therapy         |