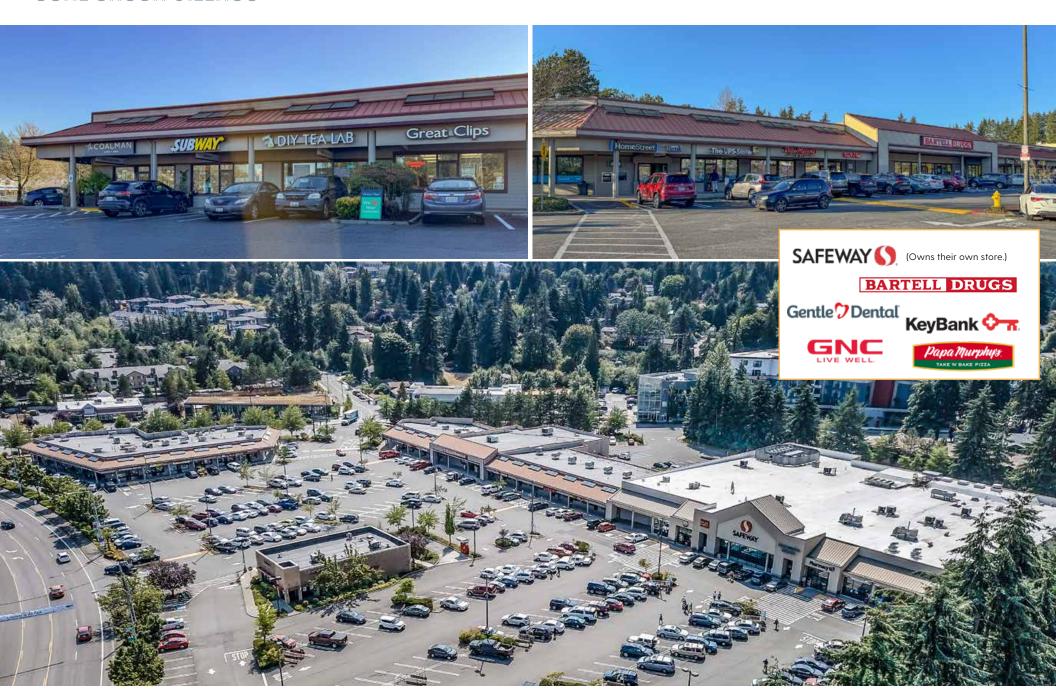

# PROPERTY HIGHLIGHTS

- · Affluent, busy grocery anchored center in Newcastle, WA
- · Anchors: Safeway and Bartell Drugs
- · 21,920 vehicles per day Coal Creek Pkwy
- · \$1,318,880 average home value within 3-mile radius
- · \$230,119 average household income within 3-mile radius

#9 of 184

Best Suburbs to Raise a Family in Washington

#10 of 183

| 1  | Home Street Bank             |
|----|------------------------------|
| 2  | The UPS Store                |
| 3  | Papa Murphy's                |
| 4  | GNC                          |
| 5  | Bartell Drugs                |
| 6  | Gentle Dental                |
| 7  | 4/4 School of Music          |
| 8  | MudBay - Opening Soon!       |
| 9  | Isabella Nail & Spa          |
| 10 | Coal Creek Family Vision     |
| 11 | Safeway                      |
| 12 | Key Bank                     |
| 13 | Chiropractic Wellness Center |
| 14 | Yea's Wok                    |
| 15 | Great Clips                  |
| 16 | DIY Tea Lab                  |
| 17 | Subway                       |
| 18 | The Coalman Cafe & Bar       |
| 19 | Orthodontic Excellence       |
| 20 | ATI Physical Therapy         |