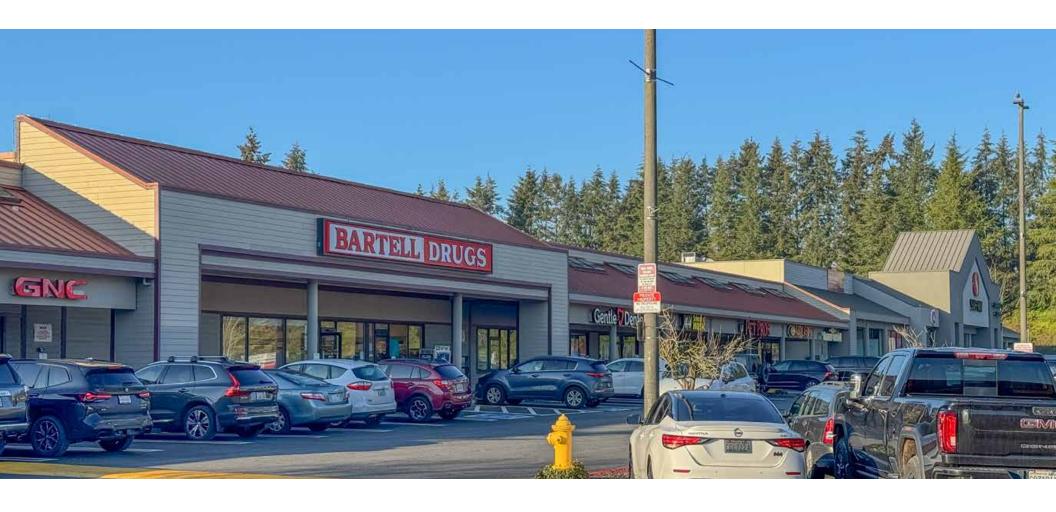

# PROPERTY HIGHLIGHTS

- · Affluent, busy grocery anchored center in Newcastle, WA
- · Anchors: Safeway and Bartell Drugs
- · 21,920 vehicles per day Coal Creek Pkwy
- · \$1,318,880 average home value within 3-mile radius
- · \$230,119 average household income within 3-mile radius

#9 of 184

Best Suburbs to Raise a Family in Washington

#10 of 183

| 1  | Home Street Bank             |
|----|------------------------------|
| 2  | The UPS Store                |
| 3  | Papa Murphy's                |
| 4  | GNC                          |
| 5  | Bartell Drugs                |
| 6  | Gentle Dental                |
| 7  | 4/4 School of Music          |
| 8  | MudBay - Opening Soon!       |
| 9  | Isabella Nail & Spa          |
| 10 | Coal Creek Family Vision     |
| 11 | Safeway                      |
| 12 | Key Bank                     |
| 13 | Chiropractic Wellness Center |
| 14 | Yea's Wok                    |
| 15 | Great Clips                  |
| 16 | DIY Tea Lab                  |
| 17 | Subway                       |
| 18 | The Coalman Cafe & Bar       |
| 19 | Orthodontic Excellence       |
| 20 | ATI Physical Therapy         |