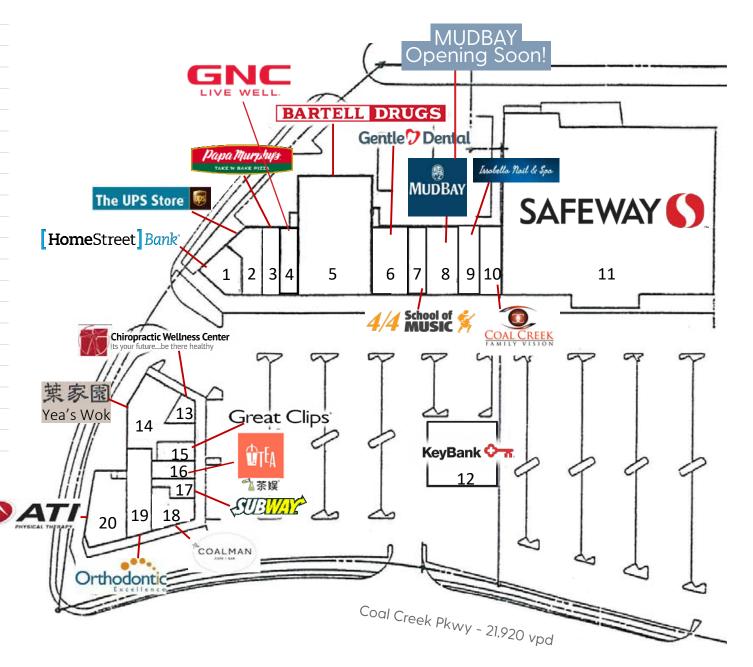

#9 of 184

Best Suburbs to Raise a Family in Washington

#10 of 183

| 1  | Home Street Bank             |
|----|------------------------------|
| 2  | The UPS Store                |
| 3  | Papa Murphy's                |
| 4  | GNC                          |
| 5  | Bartell Drugs                |
| 6  | Gentle Dental                |
| 7  | 4/4 School of Music          |
| 8  | MudBay - Opening Soon!       |
| 9  | Isabella Nail & Spa          |
| 10 | Coal Creek Family Vision     |
| 11 | Safeway                      |
| 12 | Key Bank                     |
| 13 | Chiropractic Wellness Center |
| 14 | Yea's Wok                    |
| 15 | Great Clips                  |
| 16 | DIY Tea Lab                  |
| 17 | Subway                       |
| 18 | The Coalman Cafe & Bar       |
| 19 | Orthodontic Excellence       |
| 20 | ATI Physical Therapy         |