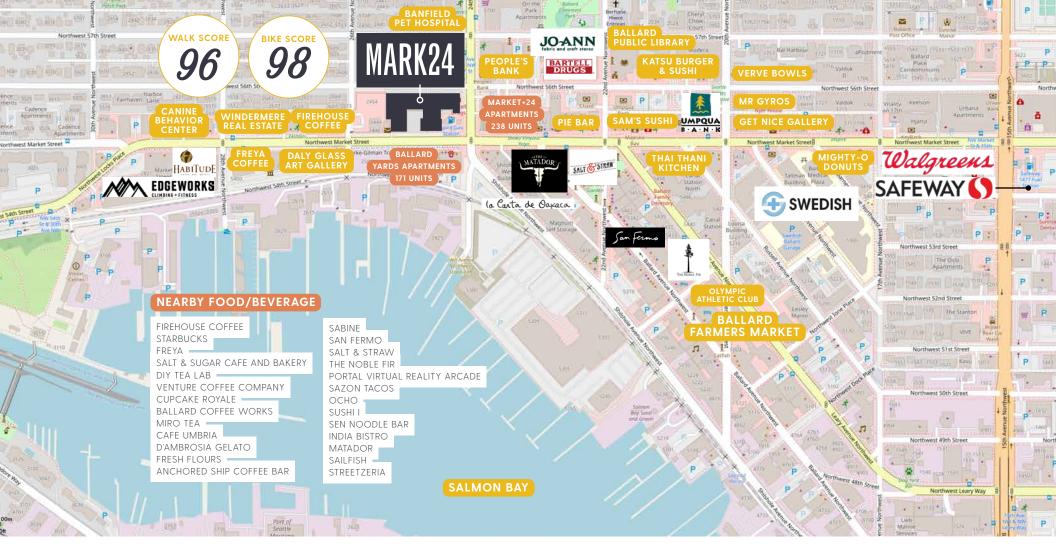

# Market Street Retail ™MARK24

## AMLI Mark24

2428 NW MARKET ST SEATTLE, WA 98107

Prime retail space located in AMLI Mark24,

a 304-unit apartment building right in the heart

of downtown Ballard at NW Market Street.

**AARON BENNETT** 

aaronb@jshproperties.com 206.859.4500