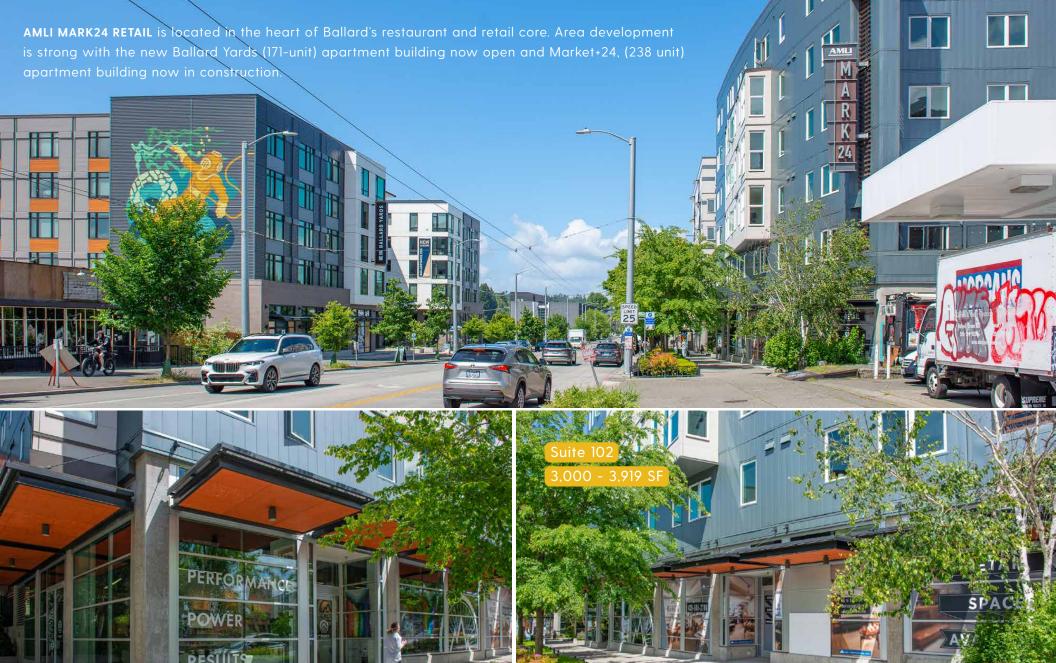

## AMLI Mark24

2428 NW MARKET ST SEATTLE, WA 98107

Prime retail space located in AMLI Mark24,

a 304-unit apartment building right in the heart

of downtown Ballard at NW Market Street.

**AARON BENNETT** 

aaronb@jshproperties.com 206.859.4500

ALEX VLASKI

alexv@jshproperties.com 425.505.2700

| AVAILABLE | SIZE           | RENT/SF/YR | NNN     |
|-----------|----------------|------------|---------|
| Suite 102 | 3,000-3,919 SF | Inquire    | \$10.67 |