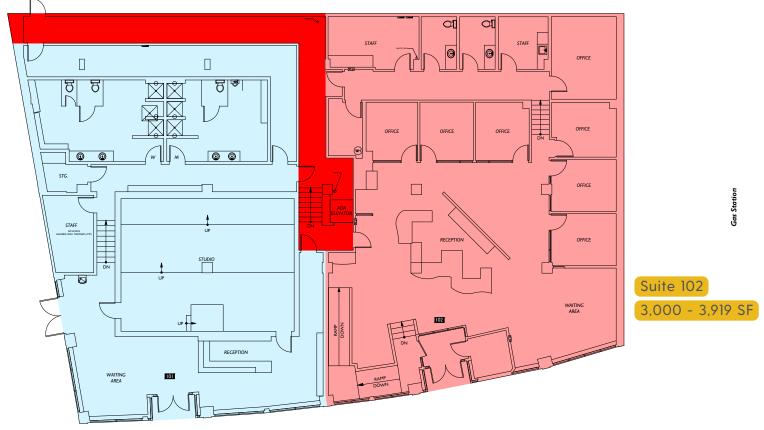

ALEX VLASKI

alexv@jshproperties.com 425.505.2700

| AVAILABLE | SIZE           | RENT/SF/YR | NNN     |
|-----------|----------------|------------|---------|
| Suite 102 | 3,000-3,919 SF | Inquire    | \$10.67 |