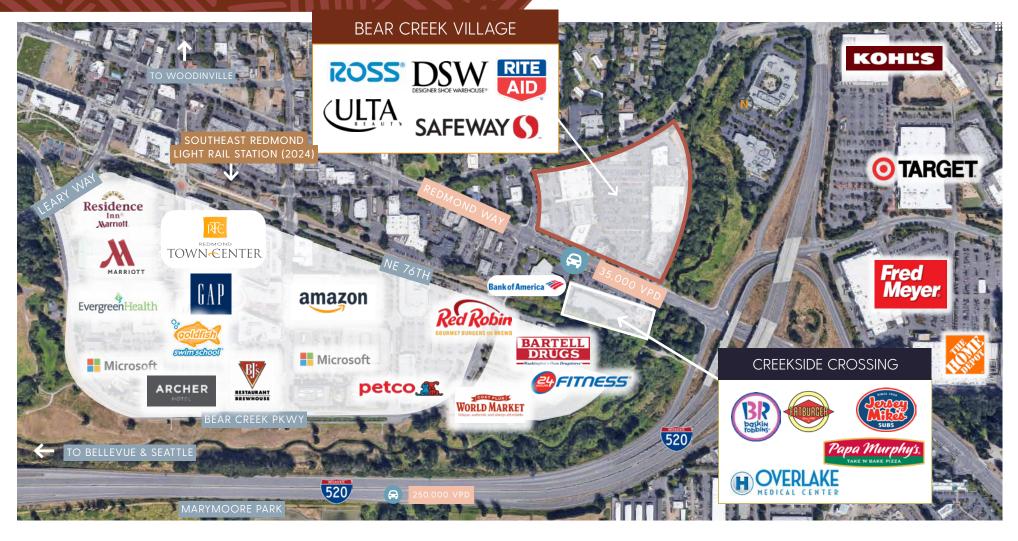

## BEAR CREEK VILLAGE AERIAL

- » Strong lineup of tenants including Safeway, Rite Aid, Ross, DSW, and ULTA
- » Very strong neighborhood center with excellent visibility and access
- » Trade area customer base is affluent and favorably influenced by Microsoft