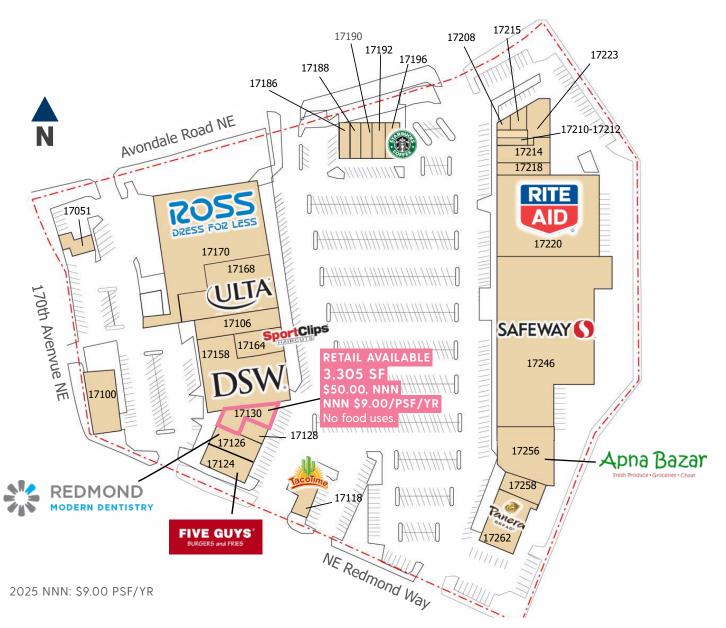

SITE PLAN NOT TO SCALE. SITE PLAN AND TENANTS SUBJECT TO CHANGE. ALL INFORMATION SHOULD BE VERIFIED PRIOR TO PURCHASE OR LEASE.

THE INFORMATION CONTAINED HEREIN HAS BEEN PROVIDED BY THE OWNER OF THE PROPERTY OR OTHER SOURCES WE DEEM RELIABLE. WE HAVE NO REASON TO DOUBT ITS ACCURACY, BUT WE DO NOT GUARANTEE IT.

SITE PLAN NOT TO SCALE. SITE PLAN AND TENANTS SUBJECT TO CHANGE. ALL INFORMATION SHOULD BE VERIFIED PRIOR TO PURCHASE OR LEASE.

| 17015      | Jiffy Lube                        |  |  |
|------------|-----------------------------------|--|--|
| 17100      | O'Reilly Auto Parts               |  |  |
| 17170      | Ross Dress For Less               |  |  |
| 17168      | Ulta Beauty                       |  |  |
| 17106      | Agave Cocina & Cantina            |  |  |
| 17164      | SportClips                        |  |  |
| 17158      | DSW                               |  |  |
| 17130      | AVAILABLE - Former Farouche Salon |  |  |
| 17128      | Game Stop                         |  |  |
| 17124      | Five Guys                         |  |  |
| 17126      | Redmond Modern Dentistry          |  |  |
| 17118      | Taco Time                         |  |  |
| 17262      | Panera Bread Company              |  |  |
| 17258      | Verizon Wireless                  |  |  |
| 17256      | Apna Bazar                        |  |  |
| 17246      | Safeway                           |  |  |
| 17220      | Rite Aid                          |  |  |
| 17218      | Yummy Teriyaki                    |  |  |
| 17214      | Massage Envy                      |  |  |
| 17210-7212 | Drawn2Art                         |  |  |
| 17208      | The Barber Shop at BCV            |  |  |
| 17215      | Sol Collective                    |  |  |
| 17223      | Redmond Rehabilitation PT         |  |  |
| 17196      | Starbucks                         |  |  |
| 17192      | GNC                               |  |  |
| 17190      | American Freestyle Alterations    |  |  |
| 17188      | Just Food for Dogs                |  |  |
| 17186      | Bear Creek Florist                |  |  |
|            |                                   |  |  |

THE INFORMATION CONTAINED HEREIN HAS BEEN PROVIDED BY THE OWNER OF THE PROPERTY OR OTHER SOURCES WE DEEM RELIABLE. WE HAVE NO REASON TO DOUBT ITS ACCURACY, BUT WE DO NOT GUARANTEE IT.

SITE PLAN NOT TO SCALE SITE PLAN AND TENANTS SUBJECT TO CHANGE ALL INFORMATION SHOULD BE VERIFIED PRIOR TO PLIRCHASE OR LEASE.