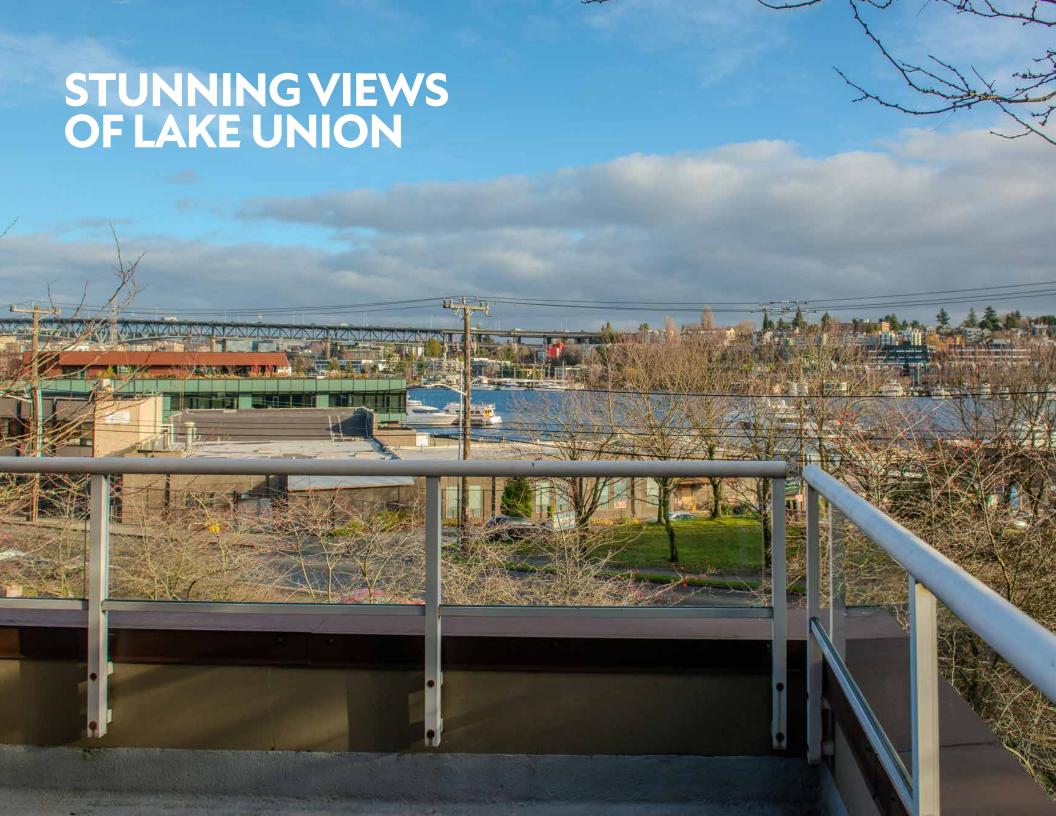

Featuring six private offices of various sizes, three conference rooms, four open work areas, kitchenette/breakroom, secure parking within the building, and an exclusive 718 SF private patio with stunning Lake Union views, this space is tailored to meet the needs of dynamic, forward-thinking businesses.