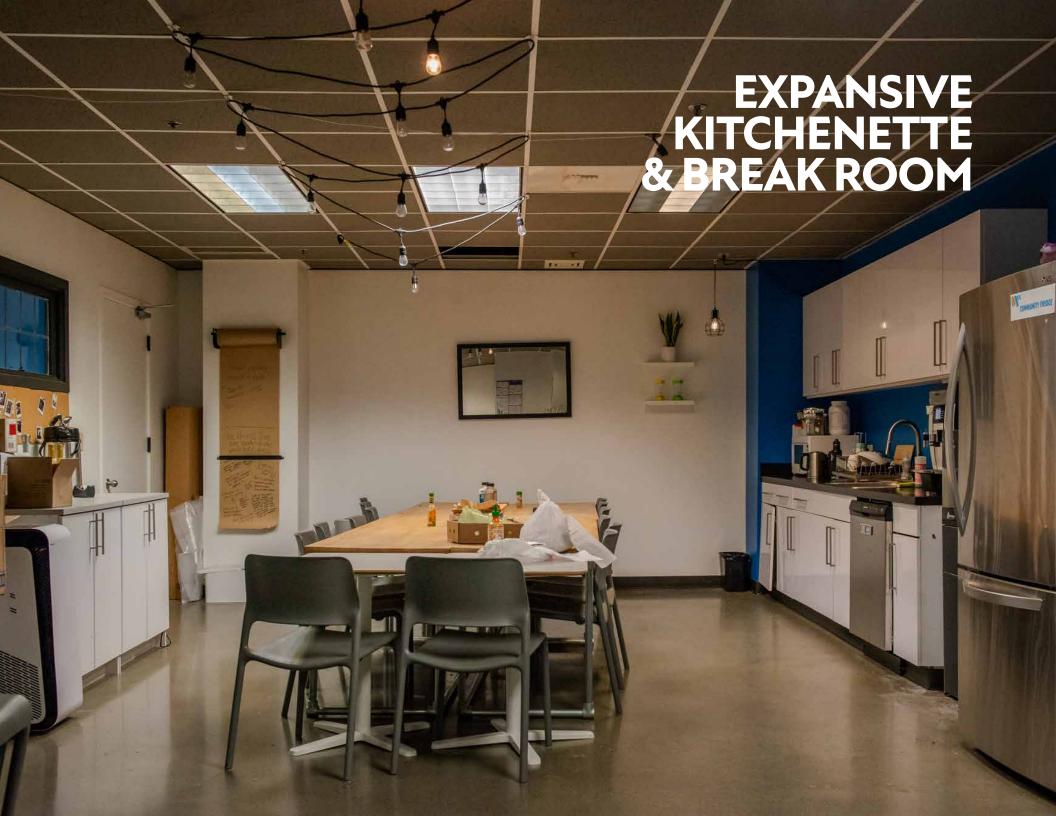

Featuring six private offices of various sizes, three conference rooms, four open work areas, kitchenette/breakroom, secure parking within the building, and an exclusive 718 SF private patio with stunning Lake Union views, this space is tailored to meet the needs of dynamic, forward-thinking businesses.