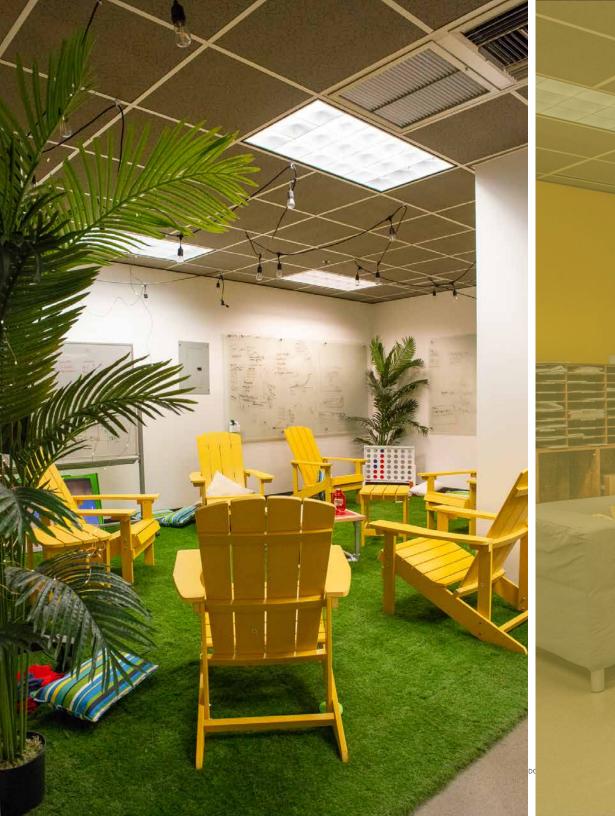

Featuring six private offices of various sizes, three conference rooms, four open work areas, kitchenette/breakroom, secure parking within the building, and an exclusive 718 SF private patio with stunning Lake Union views, this space is tailored to meet the needs of dynamic, forward-thinking businesses.