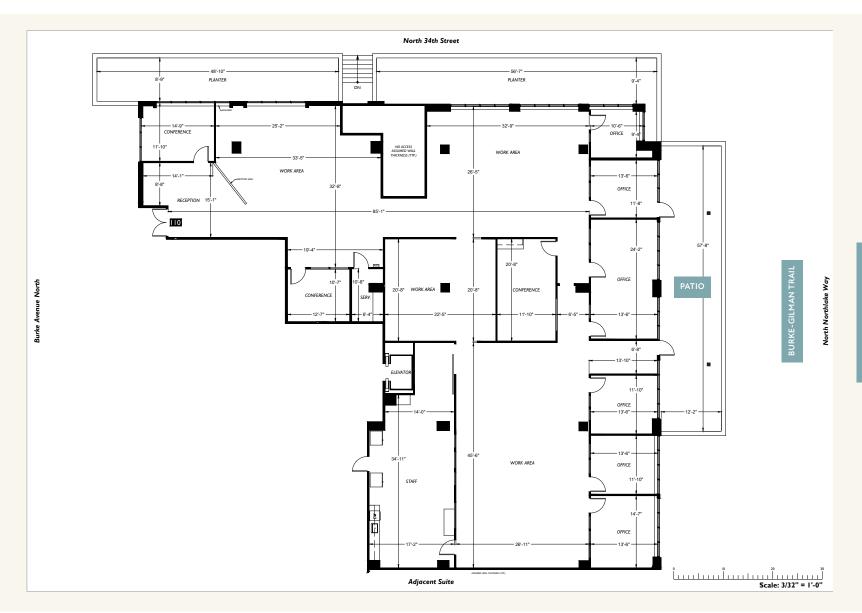

ERNIE VELTON 425.283.5471 erniev@jshproperties.com REESE VELTON 425.283-5484 reesev@jshproperties.com

Prime office space available for lease in the heart of Seattle's vibrant North Lake Union/Fremont area. Located in the Northpointe Condominium Building, this light filled 6,565 SF office suite offers an ideal blend of functionality and configuration flexibility.

Featuring six private offices of various sizes, three conference rooms, four open work areas, kitchenette/breakroom, secure parking within the building, and an exclusive 718 SF private patio with stunning Lake Union views, this space is tailored to meet the needs of dynamic, forward-thinking businesses.

## **MULTIPLE PRIVATE MEETING OPTIONS**