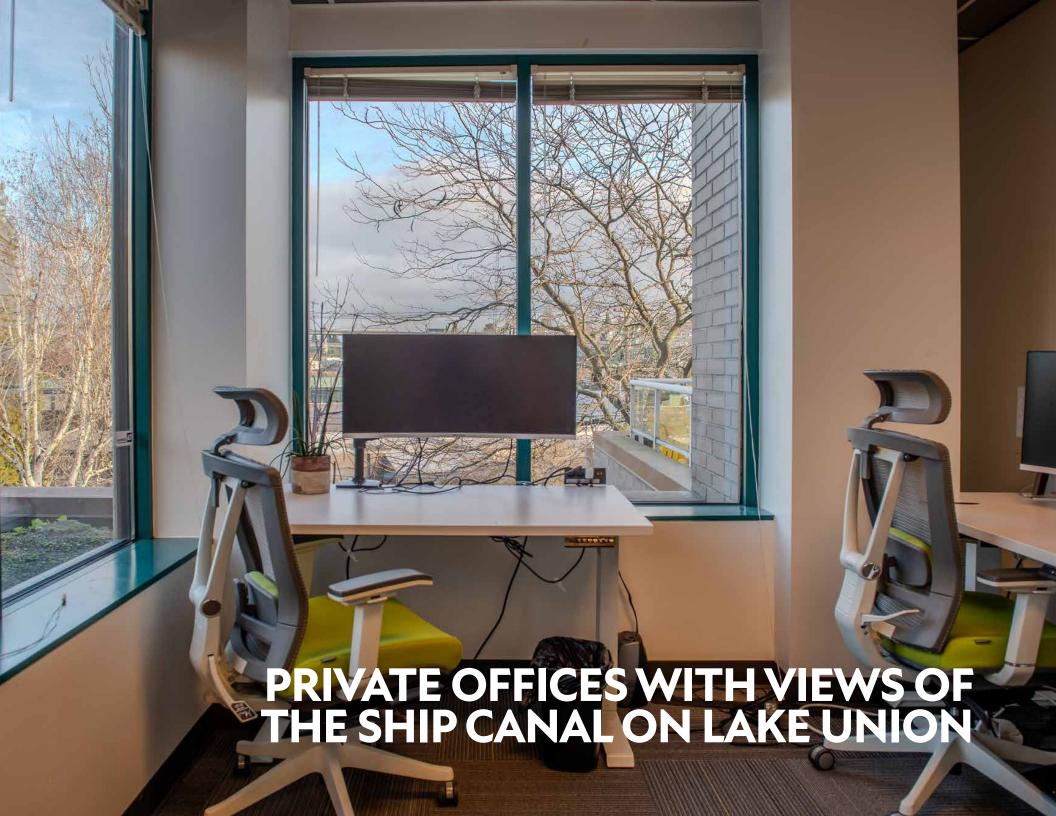

Featuring six private offices of various sizes, three conference rooms, four open work areas, kitchenette/breakroom, secure parking within the building, and an exclusive 718 SF private patio with stunning Lake Union views, this space is tailored to meet the needs of dynamic, forward-thinking businesses.