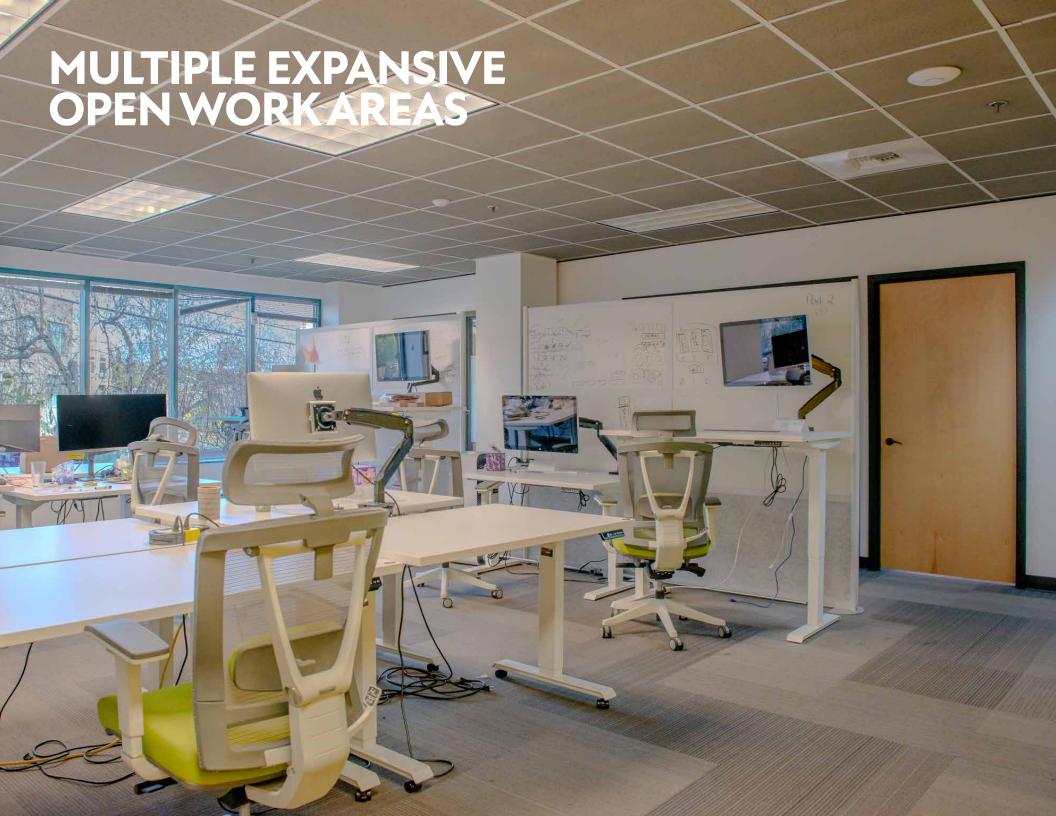

Featuring six private offices of various sizes, three conference rooms, four open work areas, kitchenette/breakroom, secure parking within the building, and an exclusive 718 SF private patio with stunning Lake Union views, this space is tailored to meet the needs of dynamic, forward-thinking businesses.