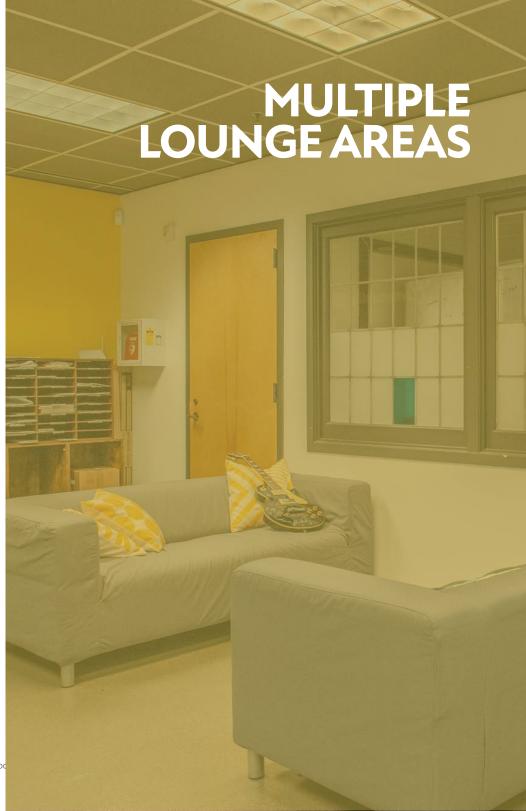

Featuring six private offices of various sizes, three conference rooms, four open work areas, kitchenette/breakroom, secure parking within the building, and an exclusive 718 SF private patio with stunning Lake Union views, this space is tailored to meet the needs of dynamic, forward-thinking businesses.