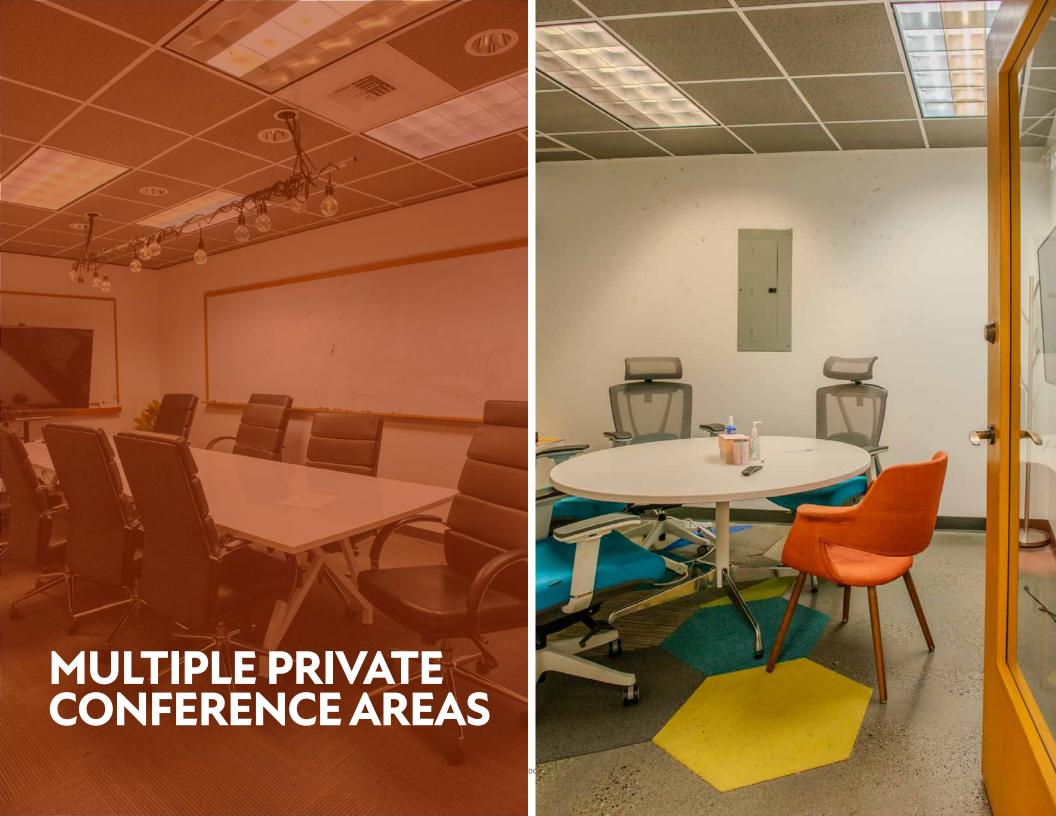

Featuring six private offices of various sizes, three conference rooms, four open work areas, kitchenette/breakroom, secure parking within the building, and an exclusive 718 SF private patio with stunning Lake Union views, this space is tailored to meet the needs of dynamic, forward-thinking businesses.

## **MULTIPLE PRIVATE MEETING OPTIONS**