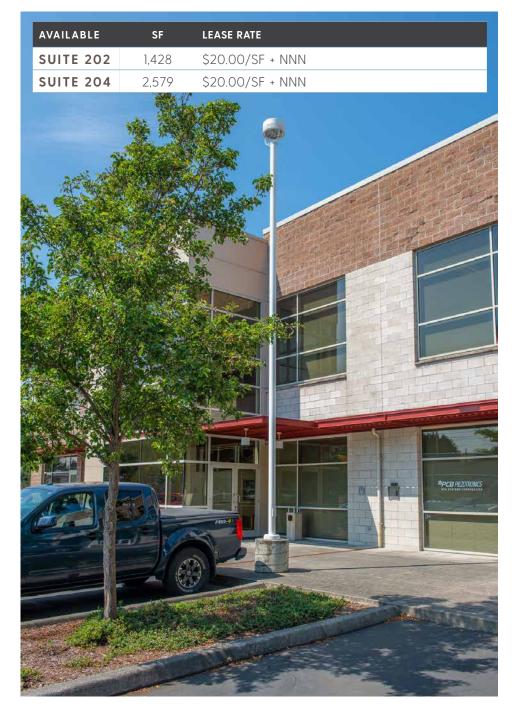

| ADDRESS      | 13024 Beverly Park Road, Mukilteo, WA 98275 |  |
|--------------|---------------------------------------------|--|
| ZONING       | LI                                          |  |
| YEAR BUILT   | 2001                                        |  |
| FLOORS       | 2                                           |  |
| CONSTRUCTION | Split-faced CMU Block Construction          |  |
| PARKING      | 3.00/1,000 SF                               |  |
| STRUCTURE    | 20,090 SF Total; 18,771 RSF                 |  |
| PROPERTY     | 1,01 Acres                                  |  |