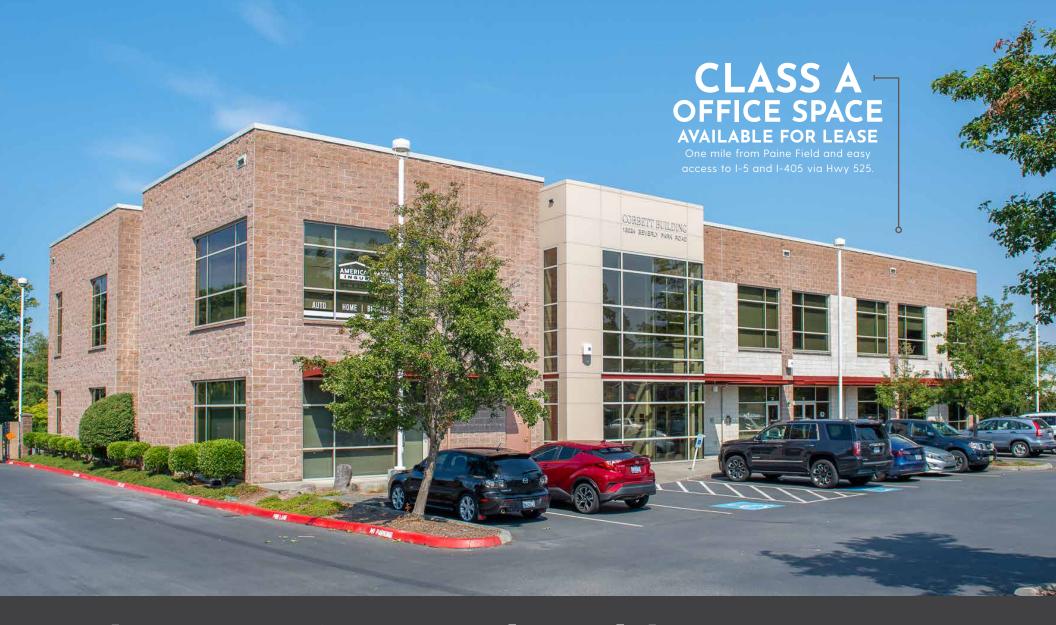

## Corbett Professional Building

13024 Beverly Park Road, Mukilteo, WA 98275

Ryan Clay 425.455.0500 ryanc@jshproperties.com

## **Corbett Building Highlights**

- Class A two-story office building with beautifully appointed common areas
- Located minutes from Paine Field Airport and Harbour Pointe in Mukilteo
- Easy access to both I-5 and I-405 via Hwy 525
- 5 minute drive to Alderwood Mall, Boeing and the Whidbey Island Ferry
- Located next to Harbour Pointe, a planned mixed use development with a highly rated, nationally recognized public golf course
- Cities within five miles include Everett, Lynnwood, Edmonds, Mill Creek and Bothell.