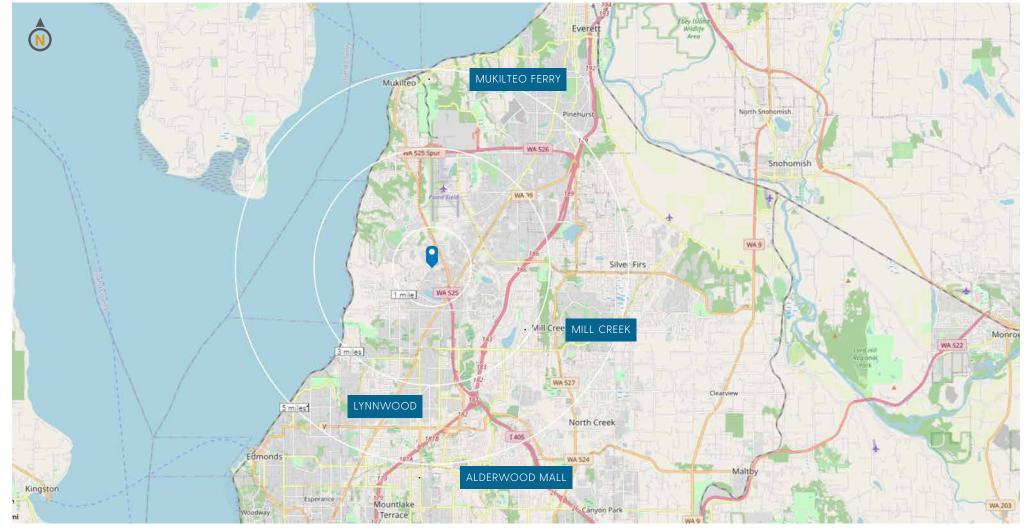

## **Corbett Building Highlights**

- Class A two-story office building with beautifully appointed common areas
- Located minutes from Paine Field Airport and Harbour Pointe in Mukilteo
- Easy access to both I-5 and I-405 via Hwy 525
- 5 minute drive to Alderwood Mall, Boeing and the Whidbey Island Ferry
- Located next to Harbour Pointe, a planned mixed use development with a highly rated, nationally recognized public golf course
- Cities within five miles include Everett, Lynnwood, Edmonds, Mill Creek and Bothell.

## **LOCATION** ~ Snohomish County's Technology Cooridor

|                          | 1 MILE    | 3 MILE    | 5 MILE    |
|--------------------------|-----------|-----------|-----------|
| POPULATION               | 14,331    | 129,828   | 291,736   |
| HOUSEHOLDS               | 5,096     | 49,096    | 110,896   |
| AVERAGE HOUSEHOLD INCOME | \$137,953 | \$130,057 | \$136,356 |
| DAYTIME EMPLOYEES        | 17,745    | 102,074   | 288,433   |