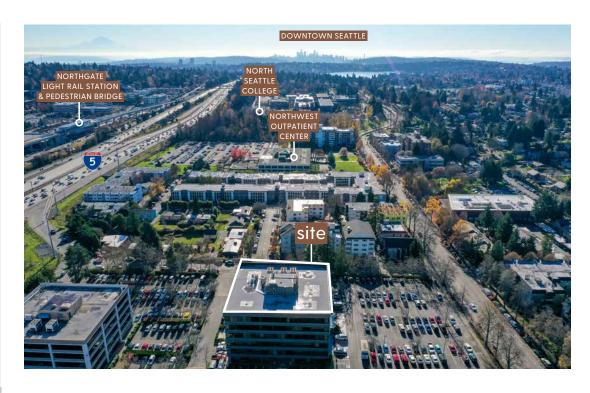

#### 10700 MERIDIAN AVE N SEATTLE. WA. 98133

- » Sweeping mountain and Puget Sound views
- » Class A office building with easy access to I-5.
- » Within a few blocks of the new Northgate Pedestrian/Bike Bridge over Interstate 5 (I-5) providing easy walking access to Northgate mall, restaurants, Kraken Community Iceplex, and the Northgate light rail station
- » Ample parking
- » Walk score (72) very walkable
- » Minutes from UW Medicine/Northwest Hospital

- » Located near Northgate Mall Redevelopment
- » A few blocks north of the new Northgate Pedestrian/Bike Bridge connecting to Northgate Mall and Northgate Light Rail Station
- » Adjacent to I-5 freeway for easy access into and out of Northgate
- » Link Light Rail Station opened this year
- » NHL Practice Facility, Kraken Iceplex, is opened at Northgate Mall with seating for over 1,000 spectators
- » Located within walking distance of UW Medicine Northwest Hospital and Northwest Outpatient Center