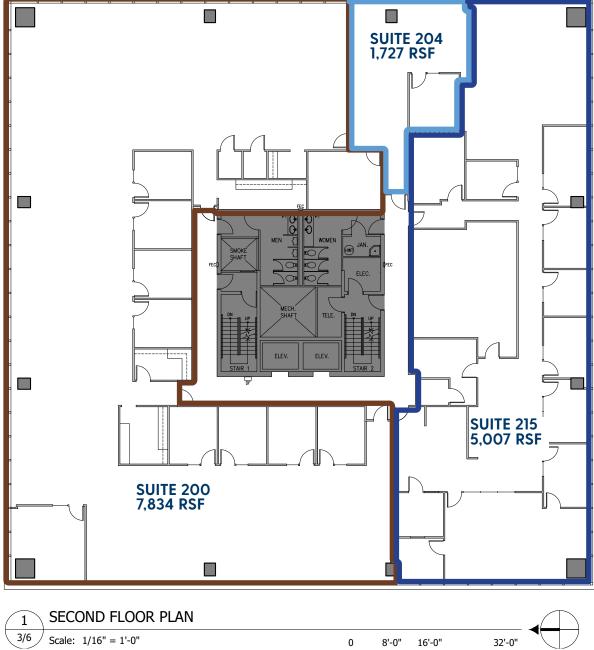

## NORTHWAY WEST | 2nd Floor

| 2ND FLOOR  | RSF    | RENT*      |
|------------|--------|------------|
| FULL FLOOR | 14,568 | \$36.00/sf |
| SUITE 200  | 7,834  | \$36.00/sf |
| SUITE 204  | 1,727  | \$36.00/sf |
| SUITE 215  | 5,007  | \$36.00/sf |

\*Fully Serviced with Base Year Expense Stop