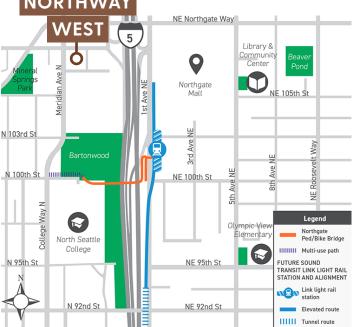

Photo Credit: North Seattle College

The Northgate neighborhood is a major residential and employment destination that continues to grow. With the completion of Sound Transit's Link light rail station and the John Lewis Memorial Bicycle/Pedestrian Bridge in 2021, the neighborhood is poised to become one of the region's most active transit hubs.

The Northgate Ped/Bike Bridge improves access to communities, thriving job and retail market, services, and opportunities on the east and west sides of I-5 in Northgate and Licton Springs. The new bridge spans roughly 1,900 feet over I-5, landing at North Seattle College on the west side and at 1st Ave NE and NE 100th St, near the Link Light Rail station, on the east side.