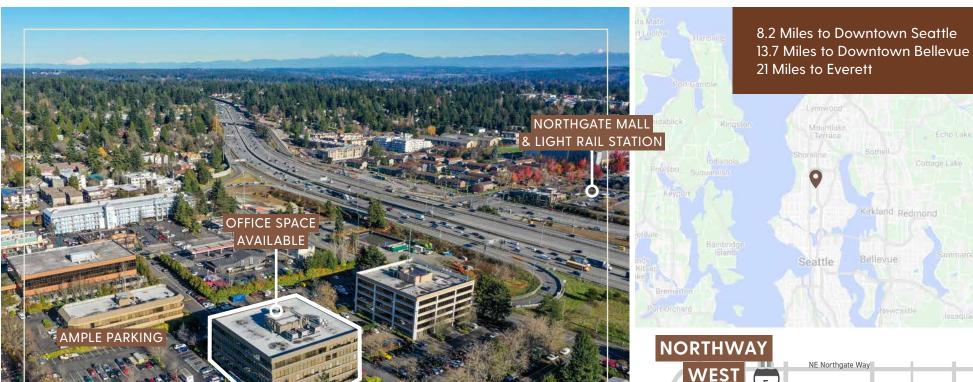

### **PROPERTY**

#### 10700 MERIDIAN AVE N SEATTLE. WA. 98133

- » Sweeping mountain and Puget Sound views
- » Class A office building with easy access to I-5.
- » Within a few blocks of the new Northgate Pedestrian/Bike Bridge over Interstate 5 (I-5) providing easy walking access to Northgate mall, restaurants, Kraken Community Iceplex, and the Northgate light rail station
- » Ample parking
- » Walk score (72) very walkable
- » Minutes from UW Medicine/Northwest Hospital

Photo Credit: North Seattle College

The Northgate neighborhood is a major residential and employment destination that continues to grow. With the completion of Sound Transit's Link light rail station and the John Lewis Memorial Bicycle/Pedestrian Bridge in 2021, the neighborhood is poised to become one of the region's most active transit hubs.