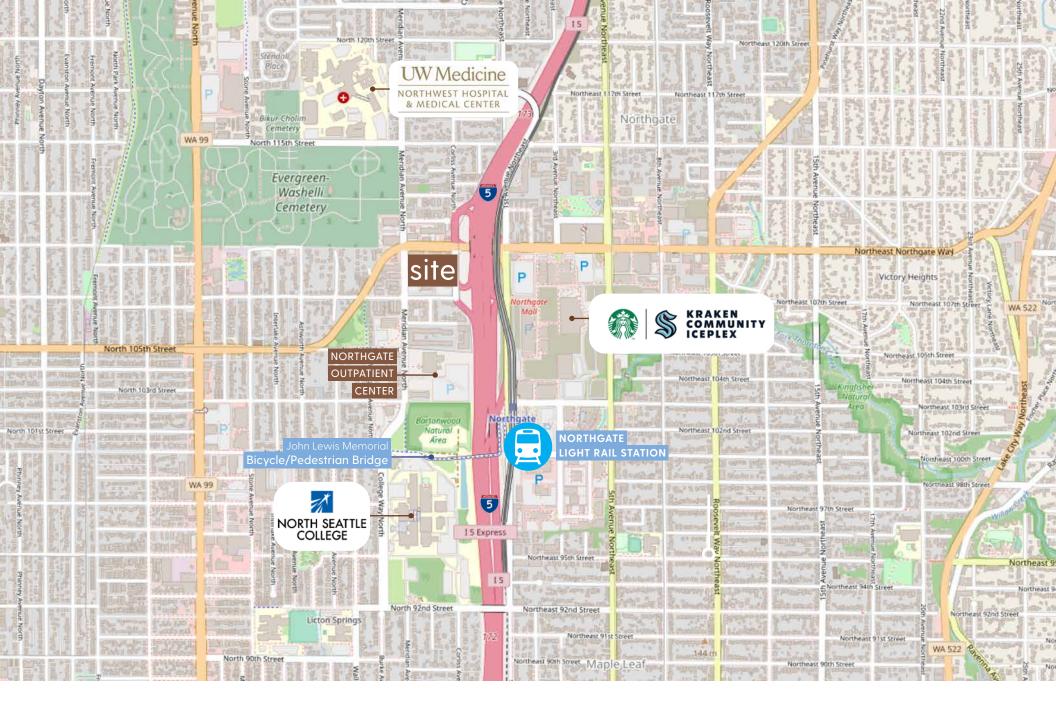

- » Located near Northgate Mall Redevelopment
- » A few blocks north of the new Northgate Pedestrian/Bike Bridge connecting to Northgate Mall and Northgate Light Rail Station
- » Adjacent to I-5 freeway for easy access into and out of Northgate
- » Link Light Rail Station opened this year
- » NHL Practice Facility, Kraken Iceplex, is opened at Northgate Mall with seating for over 1,000 spectators
- » Located within walking distance of UW Medicine Northwest Hospital and Northwest Outpatient Center