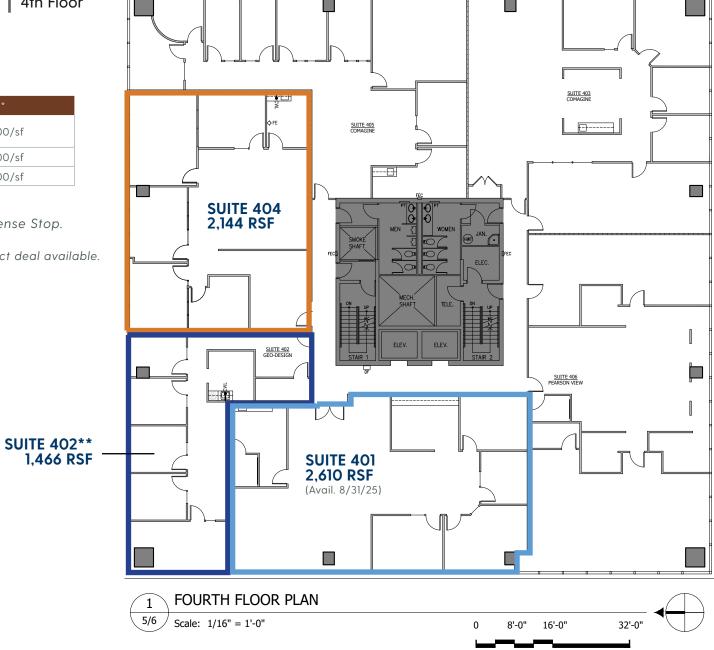

## NORTHWAY WEST | 4th Floor

| 4TH FLOOR                     | RSF   | RENT*      |
|-------------------------------|-------|------------|
| SUITE 401<br>(Avail. 8/31/25) | 2,610 | \$36.00/sf |
| SUITE 402**                   | 1,466 | \$36.00/sf |
| SUITE 404                     | 2,144 | \$36.00/sf |

<sup>\*</sup>Fully Serviced with Base Year Expense Stop.

<sup>\*\*</sup>Suite 402 available on sublease, direct deal available.

THE INFORMATION CONTAINED HEREIN HAS BEEN GIVEN TO US BY THE OWNER OF THE PROPERTY OR OTHER SOURCES WE DEEM RELIABLE, WE HAVE NO REASON TO DOUBT ITS ACCURACY, BUT WE DO NOT GUARANTEE IT. ALL INFORMATION SHOULD BE VERIFIED PRIOR TO PURCHASE OR LEASE