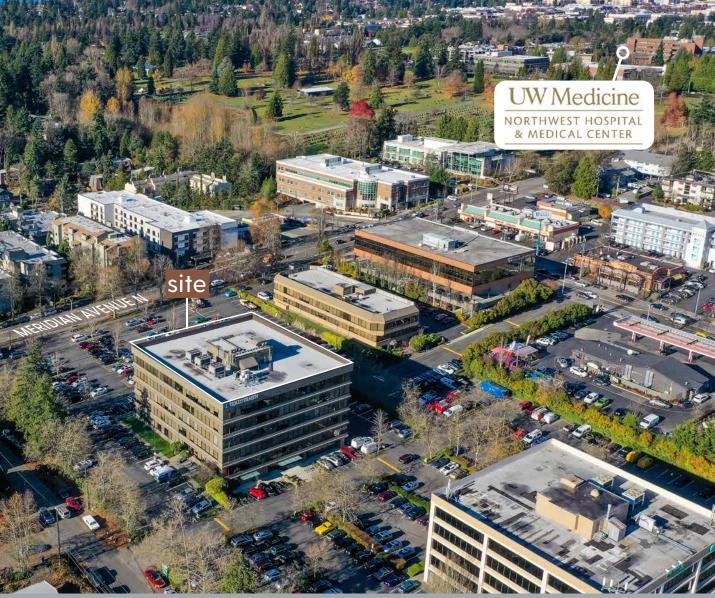

#### 10700 MERIDIAN AVE N SEATTLE. WA. 98133

- » Sweeping mountain and Puget Sound views
- » Class A office building with easy access to I-5.
- » Within a few blocks of the new Northgate Pedestrian/Bike Bridge over Interstate 5 (I-5) providing easy walking access to Northgate mall, restaurants, Kraken Community Iceplex, and the Northgate light rail station
- » Ample parking
- » Walk score (72) very walkable
- » Minutes from UW Medicine/Northwest Hospital

- » Located near Northgate Mall Redevelopment
- » A few blocks north of the new Northgate Pedestrian/Bike Bridge connecting to Northgate Mall and Northgate Light Rail Station
- » Adjacent to I-5 freeway for easy access into and out of Northgate
- » Link Light Rail Station opened this year
- » NHL Practice Facility, Kraken Iceplex, is opened at Northgate Mall with seating for over 1,000 spectators
- » Located within walking distance of UW Medicine Northwest Hospital and Northwest Outpatient Center