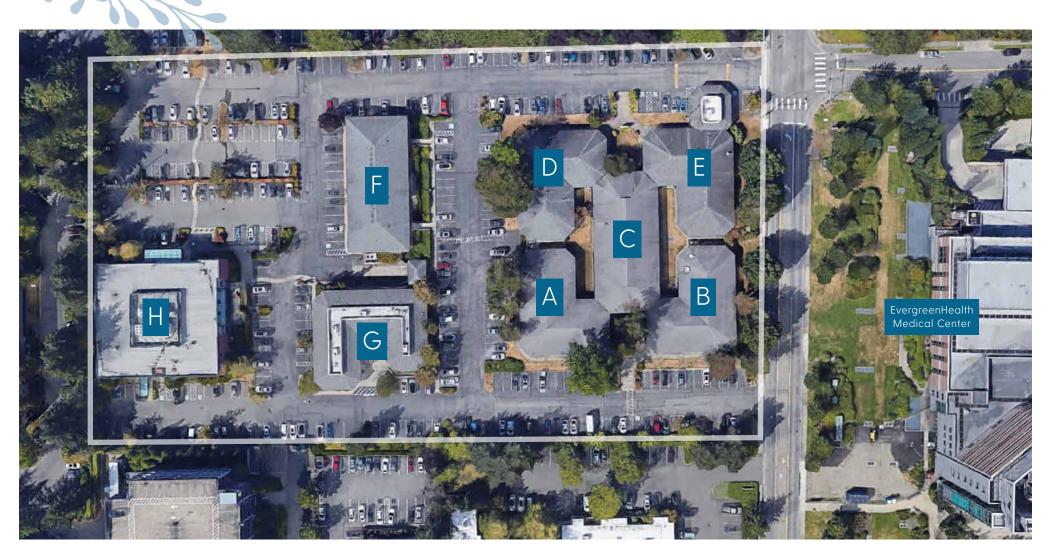

#### **EVERGREEN PROFESSIONAL PLAZA**

Strong lineup of regional medical professionals with excellent visibility and access. Superb location adjacent to Evergreen Hospital and Totem Lake Village

THE INFORMATION CONTAINED HEREIN HAS BEEN GIVEN TO US BY THE OWNER OF THE PROPERTY OR OTHER SOURCES WE DEEM RELIABLE, WE HAVE NO REASON TO DOUBT ITS ACCURACY, BUT WE DO NOT GUARANTEE IT. ALL INFORMATION SHOULD BE VERIFIED PRIOR TO PURCHASE OR LEASE.

### Property Highlights

- » Located in Totem Lake in Kirkland, just off 1-405
- » Immediately adjacent to the EvergreenHealth Medical Center
- » Located in Kirkland's densely populated medical market
- » Neighbors to The Village at Totem Lake, anchored by Whole Foods
- » Eight buildings, consisting of 75,807 SF, built in 1972 and 2003