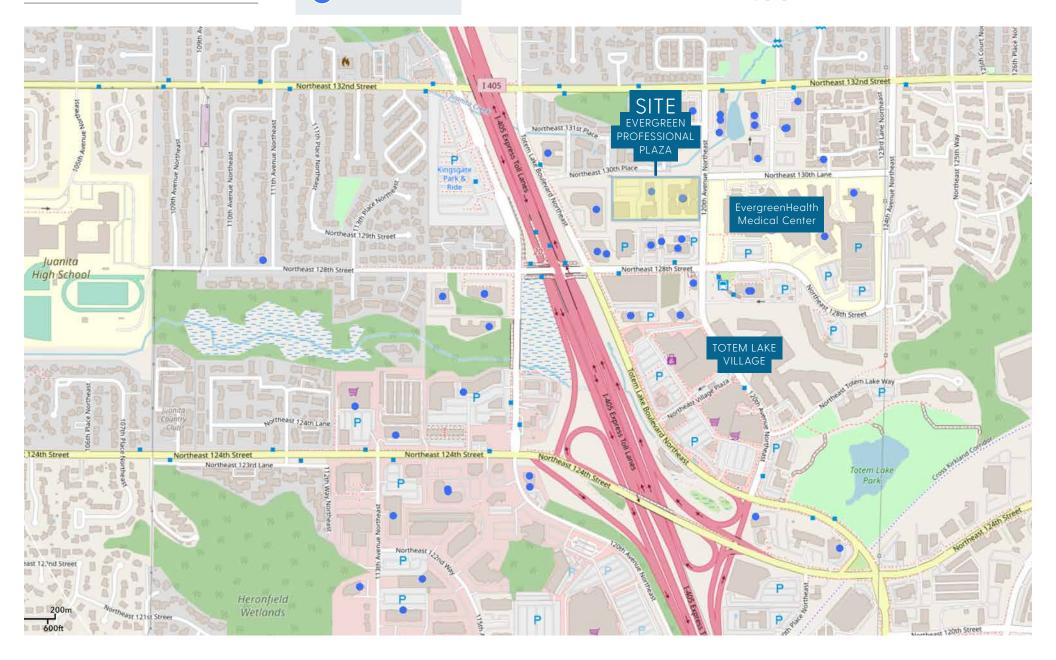

#### FACTORIA VILLAGE REGIONAL MAP

Located in the heart of Kirkland's densely populated medical market.

THE INFORMATION CONTAINED HEREIN HAS BEEN GIVEN TO US BY THE OWNER OF THE PROPERTY OR OTHER SOURCES WE DEEM RELIABLE, WE HAVE NO REASON TO DOUBT ITS ACCURACY, BUT WE DO NOT GUARANTEE IT. ALL INFORMATION SHOULD BE VERIFIED PRIOR TO PURCHASE OR LEASE. SITE PLANS ARE NOT TO SCALE. MAP INFORMATION AND MERCHANTS SHOWN ARE SUBJECT TO CHANGE. EVERGREEN PROFESSIONAL PLAZA JSHPROPERTIES.COM