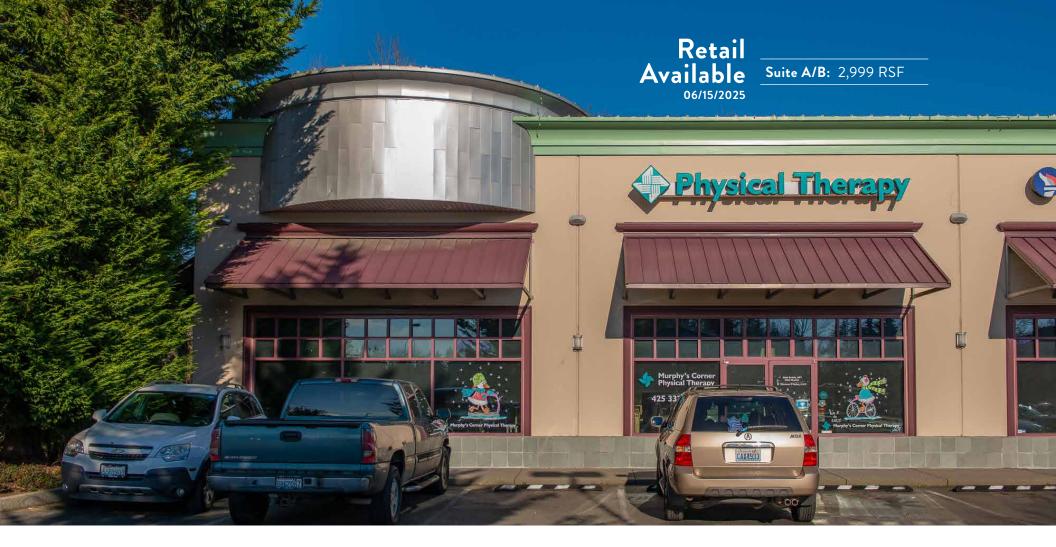

# MILLENIUM CENTER

1519 132ND STREET SE EVERETT, WA 98208

Proximity to Major Retailers: neighbors with Fred Meyer and Walgreens, attracting substantial foot traffic

High Traffic Volume: With almost 30,000 vehicles passing daily on 132nd Street SE the site offers excellent visibility

## Millenium Center Retail

Suite A/B: 2,999 RSF Retail, \$30.00/psf, NNN \$12.14/psf/yr

PARKING / CHASE BANK / JACK IN THE BOX

PARKING / FRED MEYER