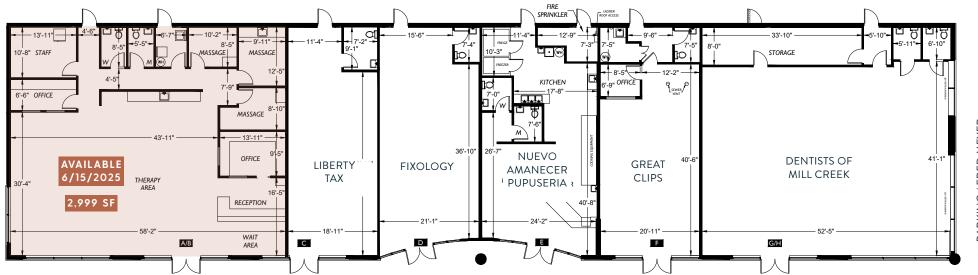

## Millenium Center Retail

Suite A/B: 2,999 RSF Retail, \$30.00/psf, NNN \$12.14/psf/yr

PARKING / CHASE BANK / JACK IN THE BOX

PARKING / FRED MEYER