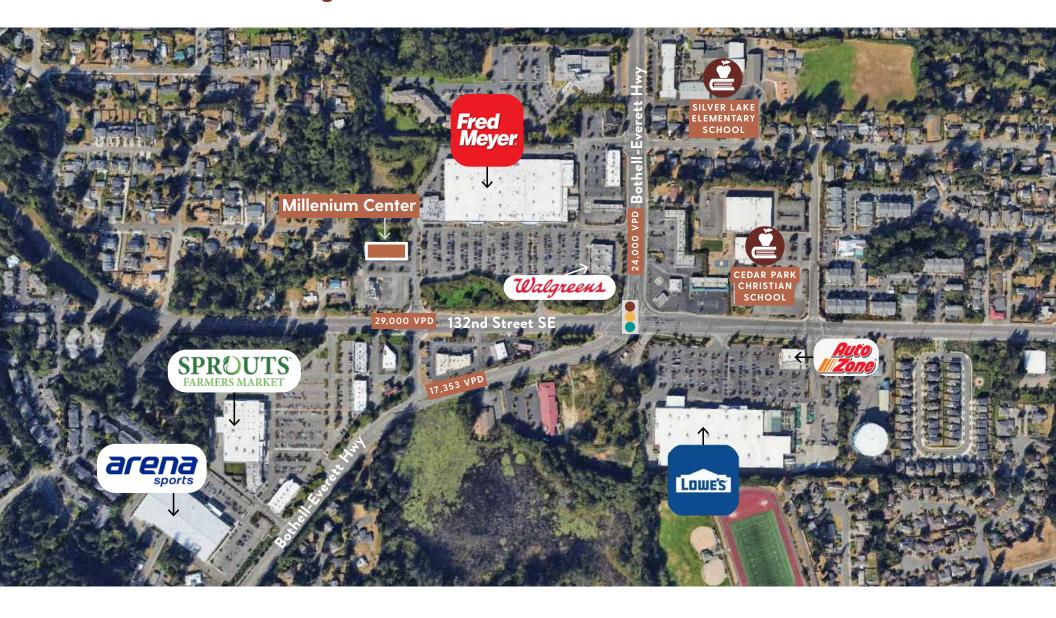

# MILLENIUM CENTER

1519 132ND STREET SE EVERETT, WA 98208

Proximity to Major Retailers: neighbors with Fred Meyer and Walgreens, attracting substantial foot traffic

High Traffic Volume: With almost 30,000 vehicles passing daily on 132nd Street SE the site offers excellent visibility

## Millenium Center Retail

Suite A/B: 2,999 RSF Retail, \$30.00/psf, NNN \$12.14/psf/yr

PARKING / CHASE BANK / JACK IN THE BOX

PARKING / FRED MEYER