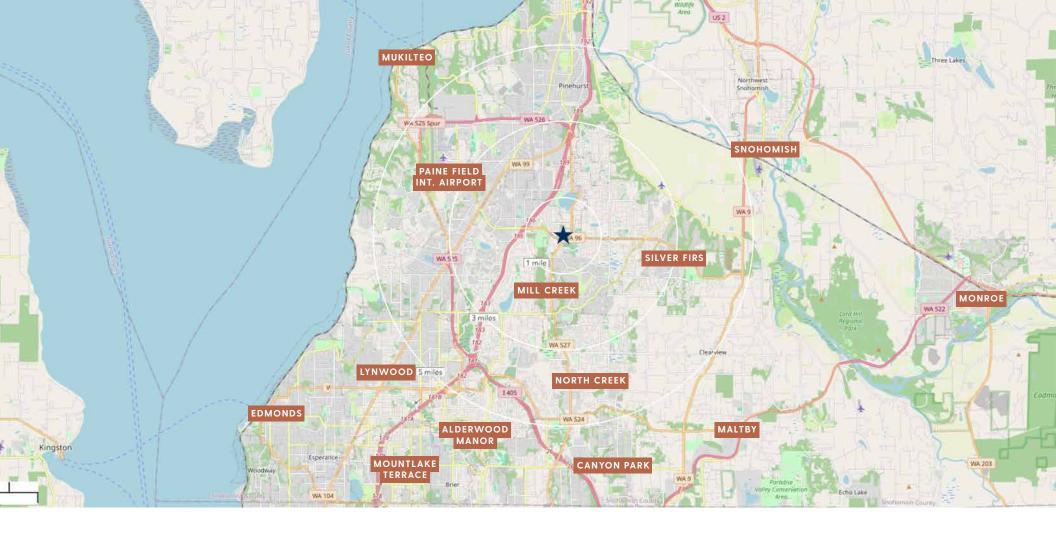

# MILLENIUM CENTER

1519 132ND STREET SE EVERETT, WA 98208

Proximity to Major Retailers: neighbors with Fred Meyer and Walgreens, attracting substantial foot traffic

High Traffic Volume: With almost 30,000 vehicles passing daily on 132nd Street SE the site offers excellent visibility

Dense Residential Neighborhood: Densely populated area, offering a substantial customer base within close proximity

Schools Nearby: Silver Lake Elementary School is 0.3 miles walk, Eisenhower Middle School is 1.8 mile drive

Transportation Connectivity: Quick access to major highways: WA-527 (Bothell-Everett Hwy), WA-96 and I-5

Proximity to Paine Field Airport: Five mile drive to Paine Field Airport

## Millenium Center Neighborhood