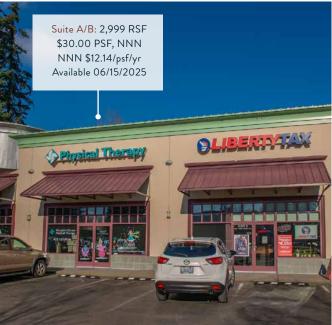

## Millenium Center Retail

Suite A/B: 2,999 RSF Retail, \$30.00/psf, NNN \$12.14/psf/yr

PARKING / CHASE BANK / JACK IN THE BOX

PARKING / FRED MEYER