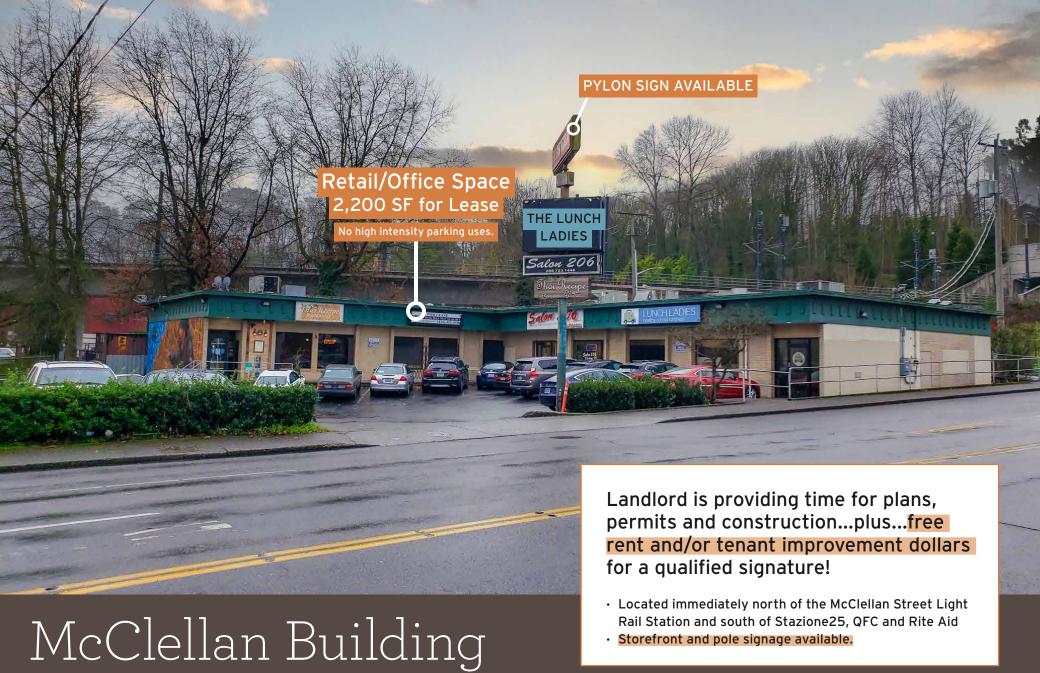

#### RETAIL/ OFFICE SPACE AVAILABLE

2,200 SF

\$21.00/PSF/PY + NNN\*

2025: \$13.11 NNN

- 2 Restrooms
- · Several Existing Offices
- Kitchenette

THAI RECIPE

965 SF

SALON 206

1,200 SF

THE LUNCH LADIES

1,668 SF

#### **CUSTOMER PARKING**

#### \* 2022 NNN budget is ~\$11.80 psf/yr.

including normal pro-rata share of power, water & sewer; each tenant pays for natural gas and garbage directly to their provider.

site plan - not to scale

**EMPLOYEE PARKING** 