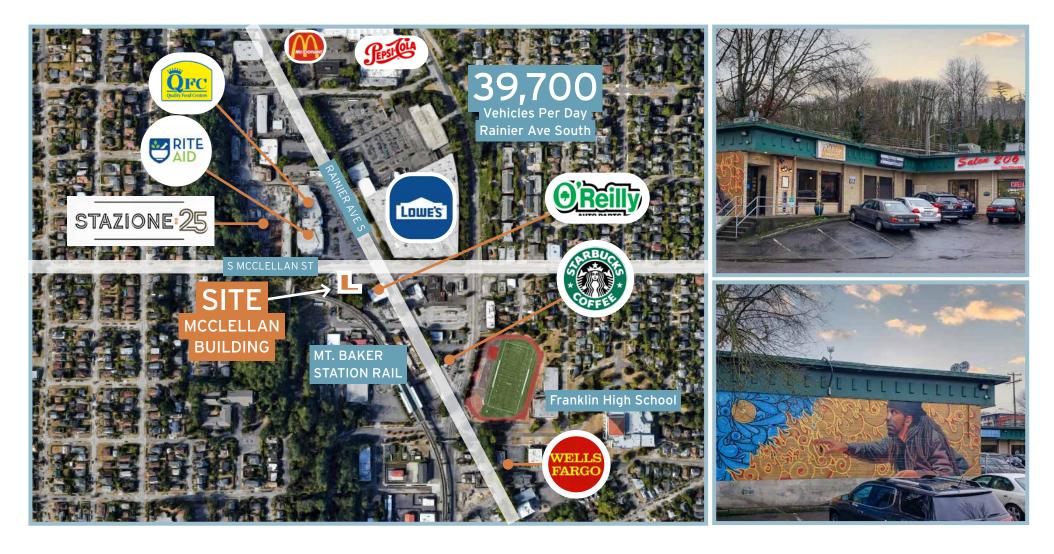

#### **NEIGHBORHOOD DEVELOPMENT:**

**McClellan Building** is located across the street from **Stazione25**, a new apartment complex by Rêve Development at 2715 25th Ave S. Stazione25 has a total of **301 residential units**.