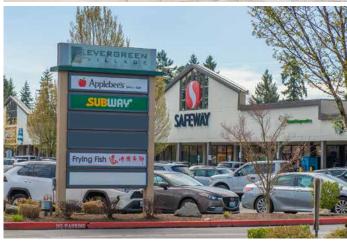

## Evergreen Village

140TH AVE NE AND NE BEL-RED ROAD BELLEVUE, WA 98005

Steven E. Olsen 425.283.5465 steveo@jshproperties.com jshproperties.com

- » ANCHORS: Safeway Grocery & Gas, Edgeworks Climbing & Fitness, Applebee's, Puetz Golf.
- » Strong neighborhood center with great visibility and access.
- » Located within 5 minutes to Spring District and Bel/Red 130th Light Rail Station (2024).