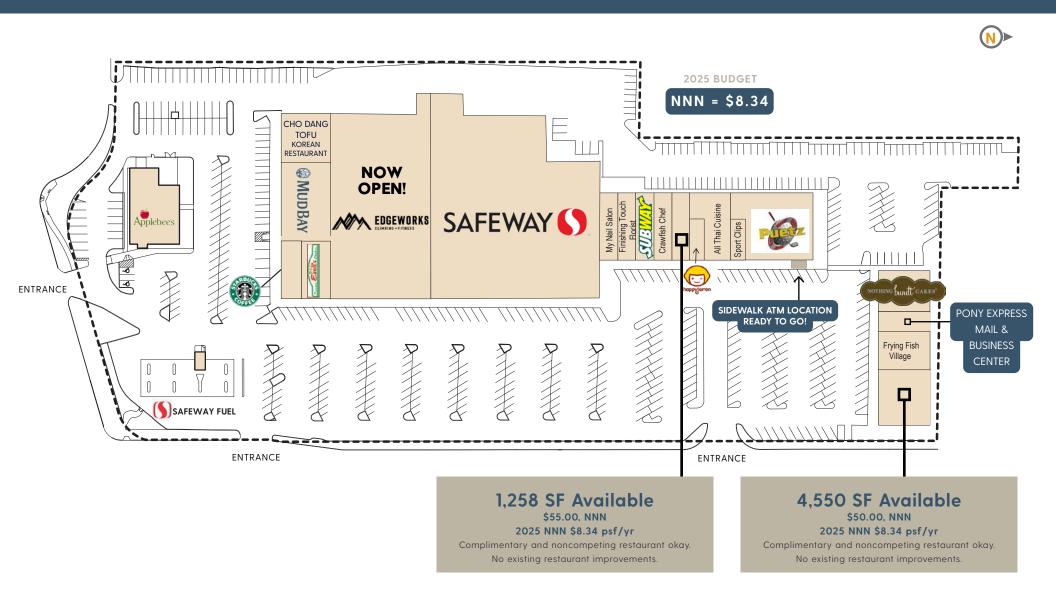

## Evergreen Village

140TH AVE NE AND NE BEL-RED ROAD BELLEVUE, WA 98005

Steven E. Olsen 425.283.5465 steveo@jshproperties.com jshproperties.com

- » ANCHORS: Safeway Grocery & Gas, Edgeworks Climbing & Fitness, Applebee's, Puetz Golf.
- » Strong neighborhood center with great visibility and access.
- » Located within 5 minutes to Spring District and Bel/Red 130th Light Rail Station (2024).