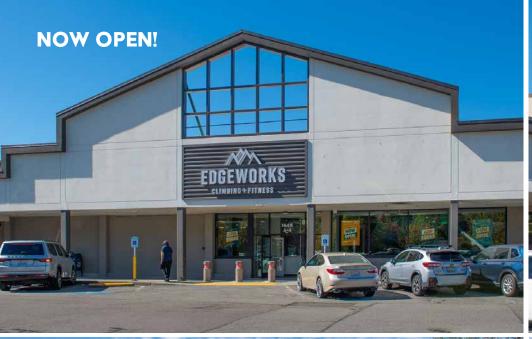

## Evergreen Village

140TH AVE NE AND NE BEL-RED ROAD BELLEVUE, WA 98005

Steven E. Olsen 425.283.5465 steveo@jshproperties.com jshproperties.com

- » ANCHORS: Safeway Grocery & Gas, Edgeworks Climbing & Fitness, Applebee's, Puetz Golf.
- » Strong neighborhood center with great visibility and access.
- » Located within 5 minutes to Spring District and Bel/Red 130th Light Rail Station (2024).