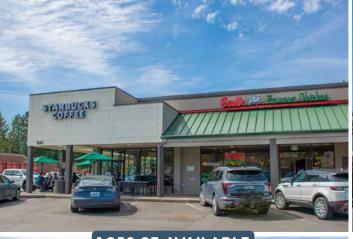

## Evergreen Village

140TH AVE NE AND NE BEL-RED ROAD BELLEVUE, WA 98005

Steven E. Olsen 425.283.5465 steveo@jshproperties.com jshproperties.com

- » ANCHORS: Safeway Grocery & Gas, Edgeworks Climbing & Fitness, Applebee's, Puetz Golf.
- » Strong neighborhood center with great visibility and access.
- » Located within 5 minutes to Spring District and Bel/Red 130th Light Rail Station (2024).