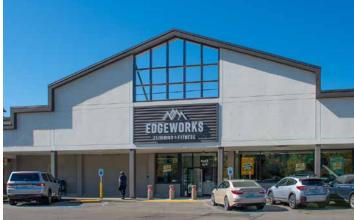

## Evergreen Village

140TH AVE NE AND NE BEL-RED ROAD BELLEVUE, WA 98005

Steven E. Olsen 425.283.5465 steveo@jshproperties.com jshproperties.com

- » ANCHORS: Safeway Grocery & Gas, Edgeworks Climbing & Fitness, Applebee's, Puetz Golf.
- » Strong neighborhood center with great visibility and access.
- » Located within 5 minutes to Spring District and Bel/Red 130th Light Rail Station (2024).