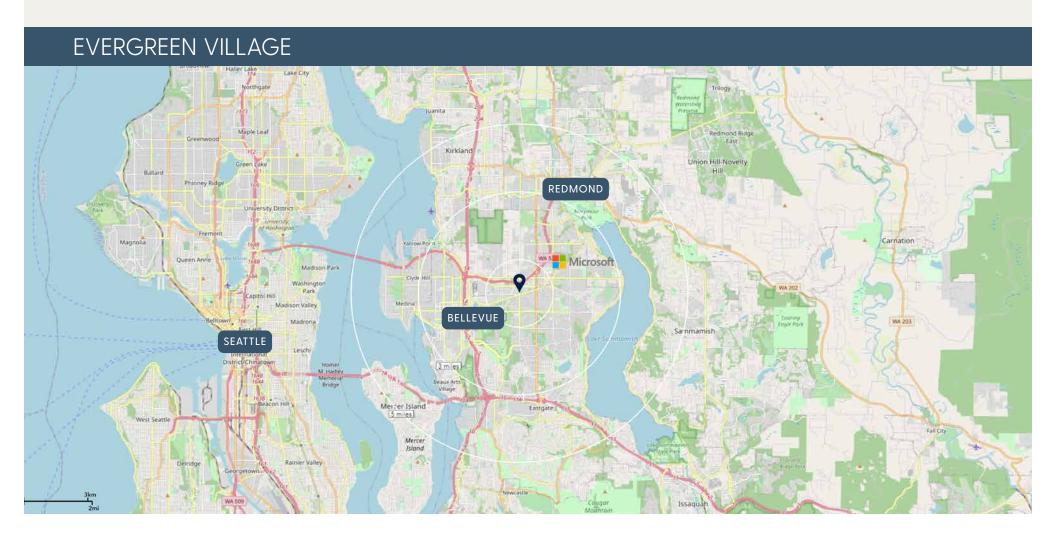

Bellevue/Redmond Trade area customer base is affluent with an average household family income of \$162,058 within a 3 mile radius. Microsoft headquarters is located less than two miles from shopping center.