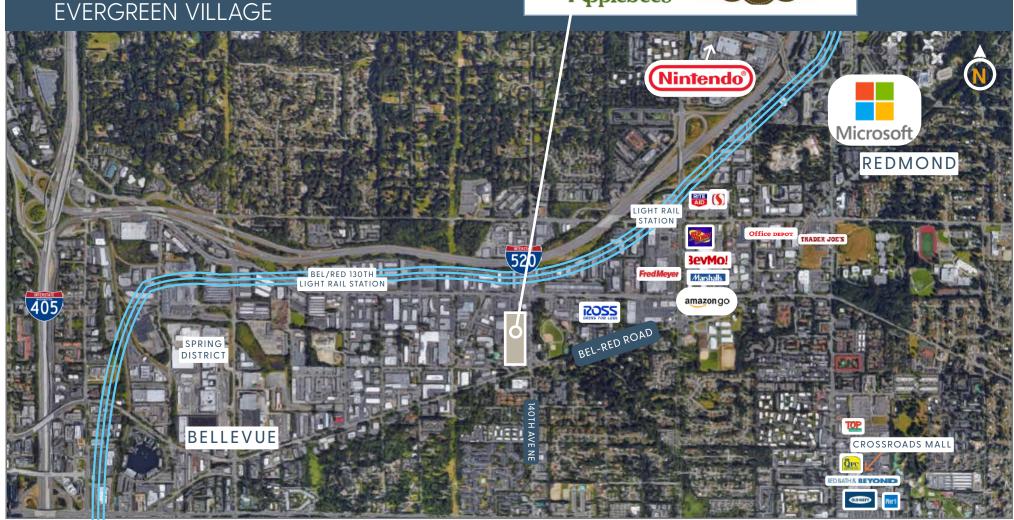

MICROSOFT HEADQUARTERS

1.9 MILES

**VEHICLES PER DAY: BEL-RED ROAD** 

23,000

DOWNTOWN BELLEVUE

2.6 MILES

**VEHICLES PER DAY: 140TH AVE NE** 

18.570

Bellevue/Redmond Trade area customer base is affluent with an average household family income of \$162,058 within a 3 mile radius. Microsoft headquarters is located less than two miles from shopping center.