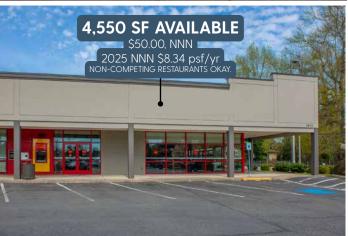

## Evergreen Village

140TH AVE NE AND NE BEL-RED ROAD BELLEVUE, WA 98005

Steven E. Olsen 425.283.5465 steveo@jshproperties.com jshproperties.com

- » ANCHORS: Safeway Grocery & Gas, Edgeworks Climbing & Fitness, Applebee's, Puetz Golf.
- » Strong neighborhood center with great visibility and access.
- » Located within 5 minutes to Spring District and Bel/Red 130th Light Rail Station (2024).