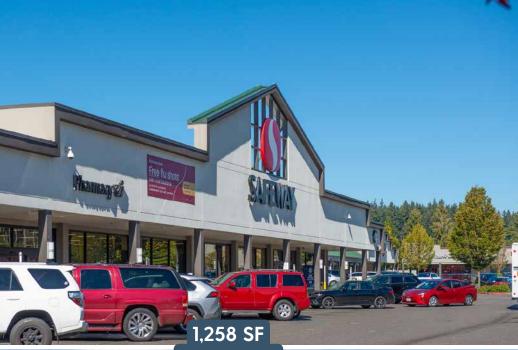

## Evergreen Village

140TH AVE NE AND NE BEL-RED ROAD BELLEVUE, WA 98005

Steven E. Olsen 425.283.5465 steveo@jshproperties.com jshproperties.com

- » ANCHORS: Safeway Grocery & Gas, Edgeworks Climbing & Fitness, Applebee's, Puetz Golf.
- » Strong neighborhood center with great visibility and access.
- » Located within 5 minutes to Spring District and Bel/Red 130th Light Rail Station (2024).