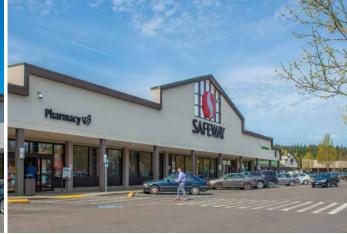

## Evergreen Village

140TH AVE NE AND NE BEL-RED ROAD BELLEVUE, WA 98005

Steven E. Olsen 425.283.5465 steveo@jshproperties.com jshproperties.com

- » ANCHORS: Safeway Grocery & Gas, Edgeworks Climbing & Fitness, Applebee's, Puetz Golf.
- » Strong neighborhood center with great visibility and access.
- » Located within 5 minutes to Spring District and Bel/Red 130th Light Rail Station (2024).