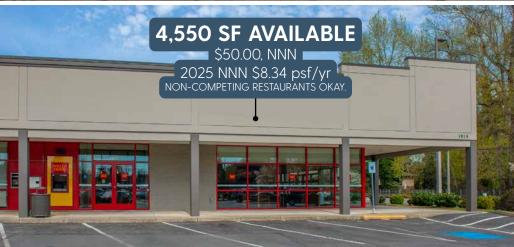

## Evergreen Village

140TH AVE NE AND NE BEL-RED ROAD BELLEVUE, WA 98005

Steven E. Olsen 425.283.5465 steveo@jshproperties.com jshproperties.com

- » ANCHORS: Safeway Grocery & Gas, Edgeworks Climbing & Fitness, Applebee's, Puetz Golf.
- » Strong neighborhood center with great visibility and access.
- » Located within 5 minutes to Spring District and Bel/Red 130th Light Rail Station (2024).