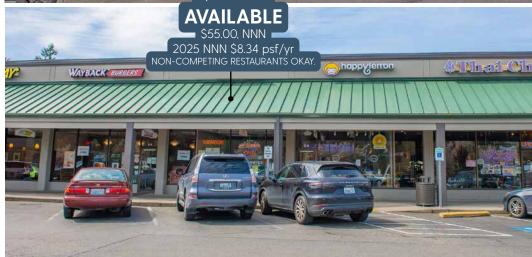

## Evergreen Village

140TH AVE NE AND NE BEL-RED ROAD BELLEVUE, WA 98005

Steven E. Olsen 425.283.5465 steveo@jshproperties.com jshproperties.com

- » ANCHORS: Safeway Grocery & Gas, Edgeworks Climbing & Fitness, Applebee's, Puetz Golf.
- » Strong neighborhood center with great visibility and access.
- » Located within 5 minutes to Spring District and Bel/Red 130th Light Rail Station (2024).