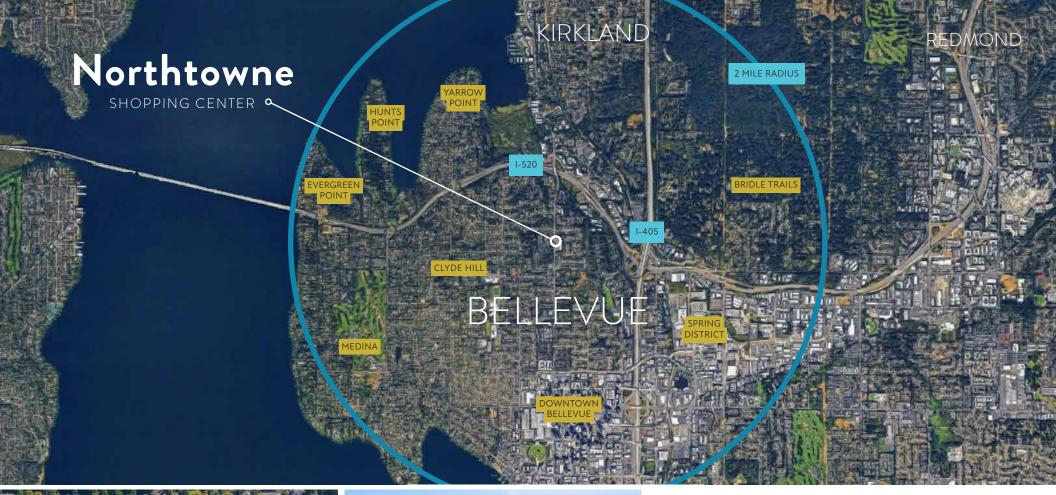

# Northtowne SHOPPING CENTER

2620 BELLEVUE WAY NE BELLEVUE, WA 98004

RARE OPPORTUNITY Close in Bellevue neighborhood retail available for lease! Located one mile north of Downtown Bellevue serving its most affluent neighborhoods: Yarrow Point, Hunts Point, and Clyde Hill.

- » Grocery anchored by QFC
- » One mile north of Downtown Bellevue's Central Business District on Bellevue Way NE (20,862 VPD)
- » Center under new local ownership with plans for exterior renovations and upgrades
- » Minutes from Interstate 520 and 405 on/off ramps with free parking