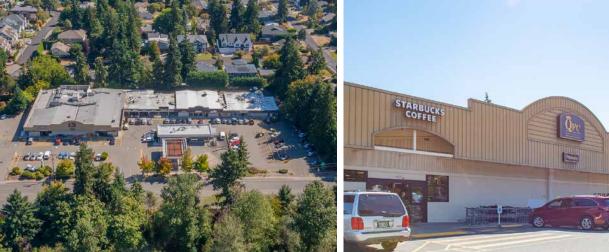

# Northtowne SHOPPING CENTER

2620 BELLEVUE WAY NE BELLEVUE, WA 98004

RARE OPPORTUNITY Close in Bellevue neighborhood retail available for lease! Located one mile north of Downtown Bellevue serving its most affluent neighborhoods: Yarrow Point, Hunts Point, and Clyde Hill.

- » Grocery anchored by QFC
- » One mile north of Downtown Bellevue's Central Business District on Bellevue Way NE (20,862 VPD)
- » Center under new local ownership with plans for exterior renovations and upgrades
- » Minutes from Interstate 520 and 405 on/off ramps with free parking

### **Bellevue Way NE**

| STE 2636   | QFC                   | 21,120 | STE 2626 | Seymour's Styling Salon | 552   |
|------------|-----------------------|--------|----------|-------------------------|-------|
| STE 2636-A | Eastside Wine Storage | 17,412 | STE 2624 | European Shoe Repair    | 750   |
| STE 234    | Northowne Barbers     | 370    | STE 2622 | Apotheco                | 1,341 |
| STE 2632   | Brief Encounter       | 1,695  | STE 2620 | AVAILABLE               | 1,436 |
| STE 2628   | Subway                | 885    | STE 2618 | Sushi In-Joy            | 2,129 |