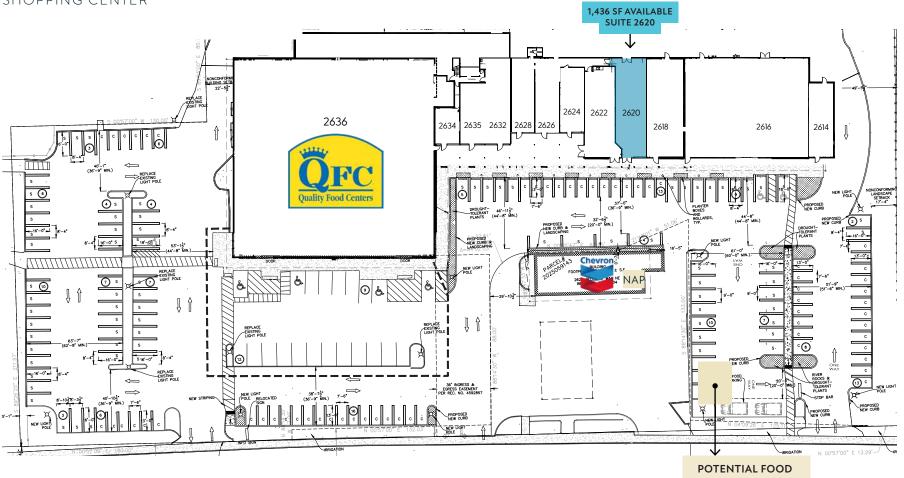

## Northtowne SHOPPING CENTER

TRUCK LOCATION

### **Bellevue Way NE**

| STE 2636   | QFC                   | 21,120 | STE 2626 | Seymour's Styling Salon | 552   |
|------------|-----------------------|--------|----------|-------------------------|-------|
| STE 2636-A | Eastside Wine Storage | 17,412 | STE 2624 | European Shoe Repair    | 750   |
| STE 234    | Northowne Barbers     | 370    | STE 2622 | Apotheco                | 1,341 |
| STE 2632   | Brief Encounter       | 1,695  | STE 2620 | AVAILABLE               | 1,436 |
| STE 2628   | Subway                | 885    | STE 2618 | Sushi In-Joy            | 2,129 |

| Silver Platters               | 4,636                 |  |
|-------------------------------|-----------------------|--|
| Esthetique Nail & Spa         | 805                   |  |
| Potential Food Truck Location |                       |  |
|                               | Esthetique Nail & Spa |  |