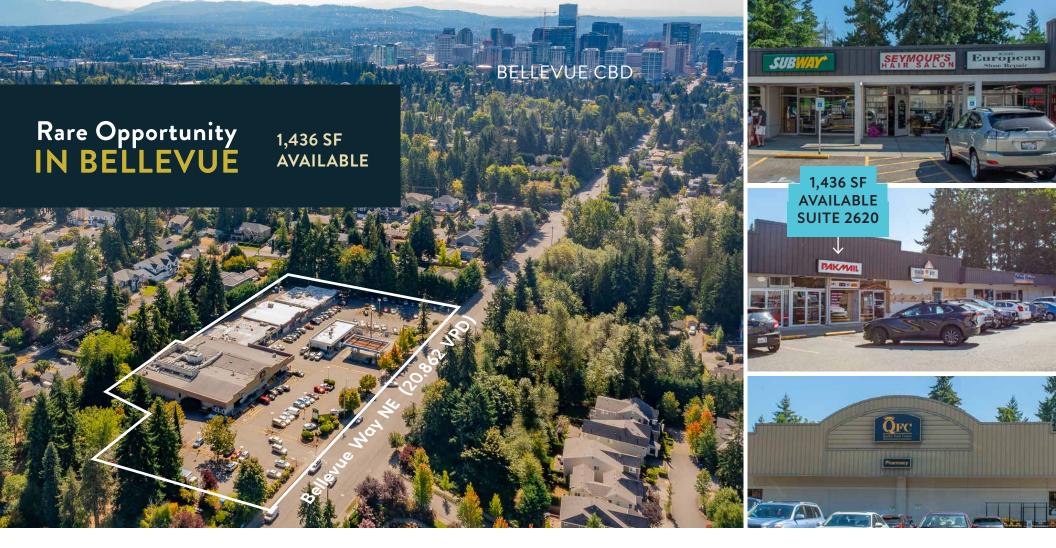

# Northtowne SHOPPING CENTER

2620 BELLEVUE WAY NE BELLEVUE, WA 98004

RARE OPPORTUNITY Close in Bellevue neighborhood retail available for lease! Located one mile north of Downtown Bellevue serving its most affluent neighborhoods: Yarrow Point, Hunts Point, and Clyde Hill.

- » Grocery anchored by QFC
- » One mile north of Downtown Bellevue's Central Business District on Bellevue Way NE (20,862 VPD)
- » Center under new local ownership with plans for exterior renovations and upgrades
- » Minutes from Interstate 520 and 405 on/off ramps with free parking