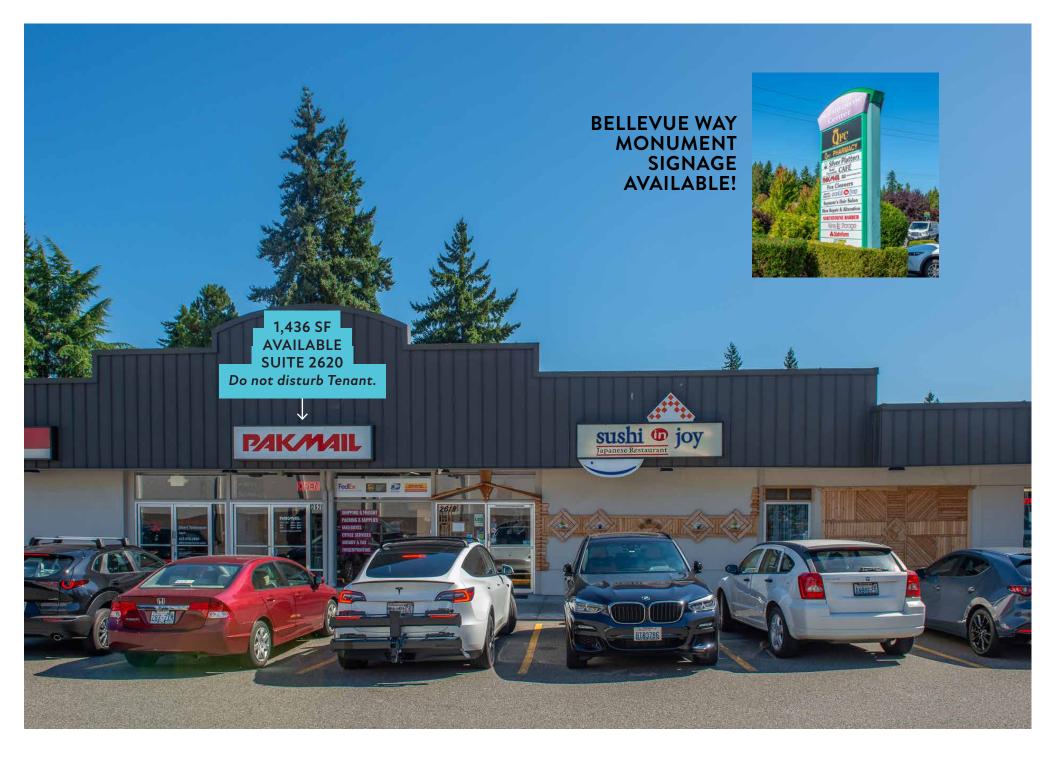

# Northtowne SHOPPING CENTER

2620 BELLEVUE WAY NE BELLEVUE, WA 98004

RARE OPPORTUNITY Close in Bellevue neighborhood retail available for lease! Located one mile north of Downtown Bellevue serving its most affluent neighborhoods: Yarrow Point, Hunts Point, and Clyde Hill.

- » Grocery anchored by QFC
- » One mile north of Downtown Bellevue's Central Business District on Bellevue Way NE (20,862 VPD)
- » Center under new local ownership with plans for exterior renovations and upgrades
- » Minutes from Interstate 520 and 405 on/off ramps with free parking