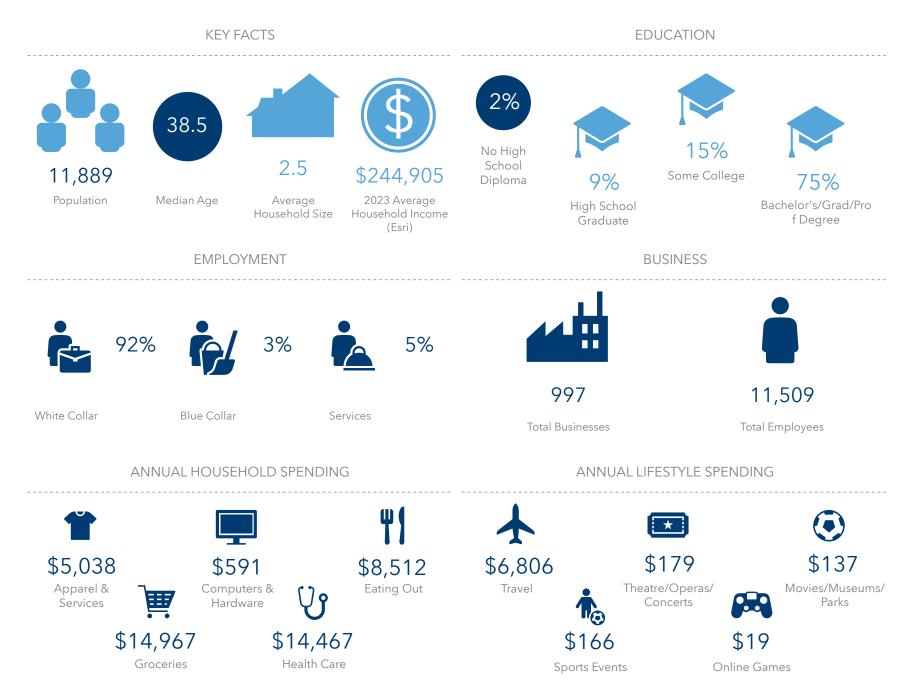

### **DEMOGRAPHICS** ~ 1 MILE RADIUS

THE INFORMATION CONTAINED HEREIN HAS BEEN GIVEN TO US BY SOURCES WE DEEM RELIABLE. WE HAVE NO REASON TO DOUBT ITS ACCURACY, BUT WE DO NOT GUARANTEE IT. ALL INFORMATION SHOULD BE VERIFIED PRIOR TO PURCHASE OR LEASE. SITE PLANS ARE NOT TO SCALE.

NORTHTOWNE RETAIL FOR LEASE 4

| 2025 DEMOGRAPHICS  | 1 MILE    | 3 MILE    | 5 MILE    |
|--------------------|-----------|-----------|-----------|
|                    |           |           |           |
| Population         | 11,889    | 90,353    | 290,094   |
| Daytime Population | 19,294    | 156,053   | 385,238   |
|                    |           |           |           |
| Households         | 4,647     | 40,301    | 121,864   |
|                    |           |           |           |
| Avg. HH Income     | \$244,905 | \$230,242 | \$225,133 |
|                    |           |           |           |
| Median Age         | 38.5      | 36.7      | 37.2      |