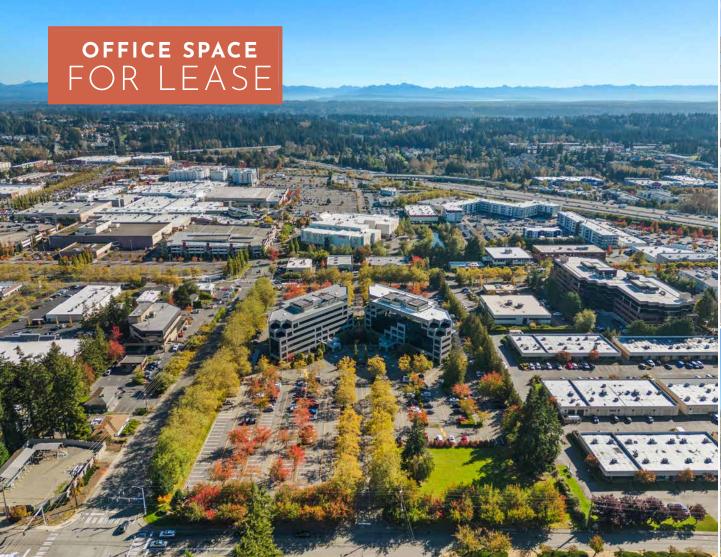

## **ALDERWOOD**

**BUSINESS CENTER** 

3400-3500 188TH STREET SW, LYNNWOOD, WA 98037

ALEX VLASKI 206.303.7327 alexv@jshproperties.com

## 2025 DEMOGRAPHICS

 I MILE
 3 MILE
 5 MILE

 POPULATION
 15,017
 154,568
 368,250

 DAYTIME POPULATION
 23,655
 126,035
 308,621

 AVG. HOUSEHOLD INCOME
 \$138,487
 \$162,057
 \$178,867

Within walking distance to Alderwood, Snohomish County's largest mall and restaurant/ retail hub - anchored by Nordstrom and Macy's. A short drive to Lynnwood City Center Light Rail Station and three major highways - Interstate 5, Interstate 405, and Highway 99.

## **AVAILABLE OFFICE SPACE**

2025 NNN: \$10.25 PSF/YR (INCLUDES UTILITIES AND JANITORIAL)

- » Located in the I-5 & I-405 interchange
- » Easy freeway access to downtown Seattle and downtown Bellevue
- » Directly adjacent to Alderwood Mall
- » Walking distance to restaurants and financial institutions.
- » On-site management, engineering team, tenant amenities center, covered parking and storage
- » New state-of-the-art conference room, training/class room, and tenant lounge featuring an Avanti Market.
- » Ample parking: 3.4/1,000 SF office.
- » Garage parking: 4/3,500 SF office.
- » Class A office project.