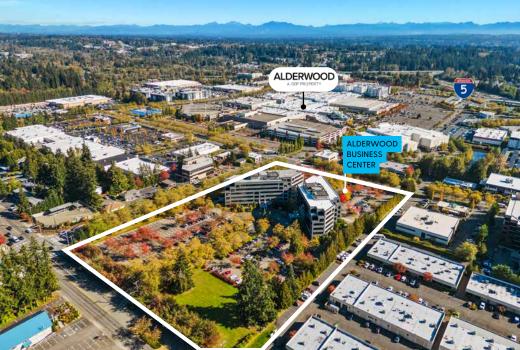

## 2025 DEMOGRAPHICS

 I MILE
 3 MILE
 5 MILE

 POPULATION
 15,017
 154,568
 368,250

 DAYTIME POPULATION
 23,655
 126,035
 308,621

 AVG. HOUSEHOLD INCOME
 \$138,487
 \$162,057
 \$178,867

Within walking distance to Alderwood, Snohomish County's largest mall and restaurant/ retail hub - anchored by Nordstrom and Macy's. A short drive to Lynnwood City Center Light Rail Station and three major highways - Interstate 5, Interstate 405, and Highway 99.

## **AVAILABLE OFFICE SPACE**

2025 NNN: \$10.25 PSF/YR (INCLUDES UTILITIES AND JANITORIAL)

- » Located in the I-5 & I-405 interchange
- » Easy freeway access to downtown Seattle and downtown Bellevue
- » Directly adjacent to Alderwood Mall
- » Walking distance to restaurants and financial institutions.
- » On-site management, engineering team, tenant amenities center, covered parking and storage
- » New state-of-the-art conference room, training/class room, and tenant lounge featuring an Avanti Market.
- » Ample parking: 3.4/1,000 SF office.
- » Garage parking: 4/3,500 SF office.
- » Class A office project.