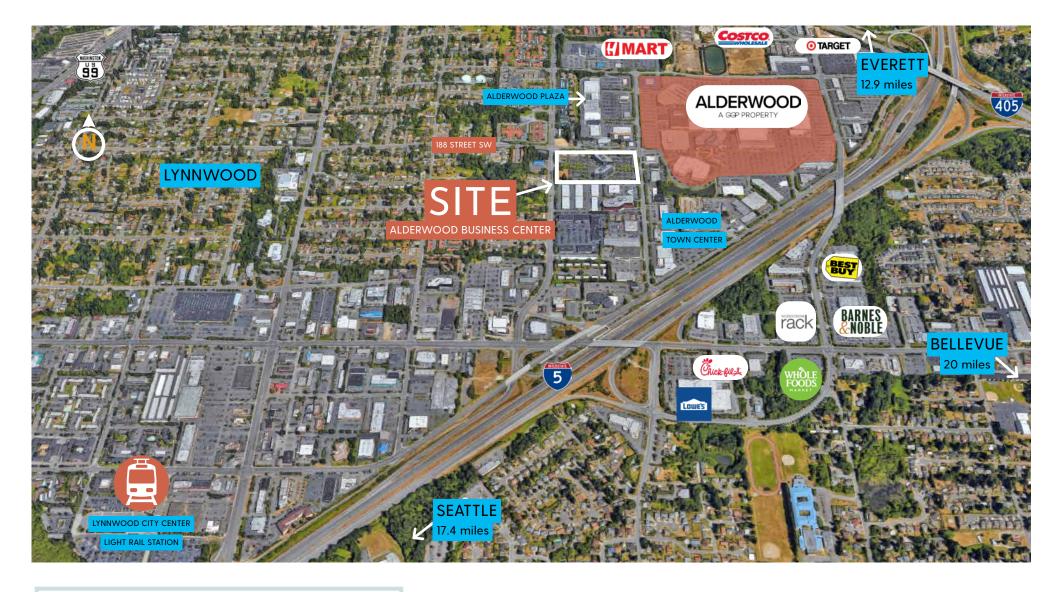

## 2025 DEMOGRAPHICS

 I MILE
 3 MILE
 5 MILE

 POPULATION
 15,017
 154,568
 368,250

 DAYTIME POPULATION
 23,655
 126,035
 308,621

 AVG. HOUSEHOLD INCOME
 \$138,487
 \$162,057
 \$178,867

Within walking distance to Alderwood, Snohomish County's largest mall and restaurant/ retail hub - anchored by Nordstrom and Macy's. A short drive to Lynnwood City Center Light Rail Station and three major highways - Interstate 5, Interstate 405, and Highway 99.

## **AVAILABLE OFFICE SPACE**

2025 NNN: \$10.25 PSF/YR (INCLUDES UTILITIES AND JANITORIAL)

- » Located in the I-5 & I-405 interchange
- » Easy freeway access to downtown Seattle and downtown Bellevue
- » Directly adjacent to Alderwood Mall
- » Walking distance to restaurants and financial institutions.
- » On-site management, engineering team, tenant amenities center, covered parking and storage
- » New state-of-the-art conference room, training/class room, and tenant lounge featuring an Avanti Market.
- » Ample parking: 3.4/1,000 SF office.
- » Garage parking: 4/3,500 SF office.
- » Class A office project.