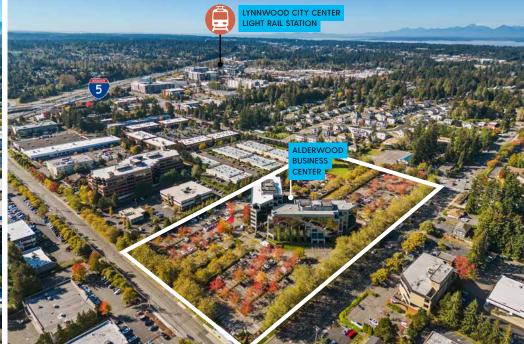

## 2025 DEMOGRAPHICS

 I MILE
 3 MILE
 5 MILE

 POPULATION
 15,017
 154,568
 368,250

 DAYTIME POPULATION
 23,655
 126,035
 308,621

 AVG. HOUSEHOLD INCOME
 \$138,487
 \$162,057
 \$178,867

Within walking distance to Alderwood, Snohomish County's largest mall and restaurant/ retail hub - anchored by Nordstrom and Macy's. A short drive to Lynnwood City Center Light Rail Station and three major highways - Interstate 5, Interstate 405, and Highway 99.

## **AVAILABLE OFFICE SPACE**

2025 NNN: \$10.25 PSF/YR (INCLUDES UTILITIES AND JANITORIAL)

- » Located in the I-5 & I-405 interchange
- » Easy freeway access to downtown Seattle and downtown Bellevue
- » Directly adjacent to Alderwood Mall
- » Walking distance to restaurants and financial institutions.
- » On-site management, engineering team, tenant amenities center, covered parking and storage
- » New state-of-the-art conference room, training/class room, and tenant lounge featuring an Avanti Market.
- » Ample parking: 3.4/1,000 SF office.
- » Garage parking: 4/3,500 SF office.
- » Class A office project.