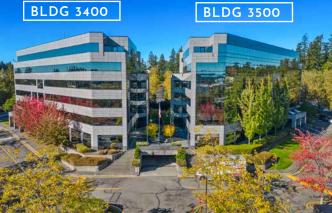

## **ALDERWOOD**

**BUSINESS CENTER** 

3400-3500 188TH STREET SW, LYNNWOOD, WA 98037

ALEX VLASKI 206.303.7327 alexv@jshproperties.com

## **AVAILABLE OFFICE SPACE**

2025 NNN: \$10.25 PSF/YR (INCLUDES UTILITIES AND JANITORIAL)

- » Located in the I-5 & I-405 interchange
- » Easy freeway access to downtown Seattle and downtown Bellevue
- » Directly adjacent to Alderwood Mall
- » Walking distance to restaurants and financial institutions.
- » On-site management, engineering team, tenant amenities center, covered parking and storage
- » New state-of-the-art conference room, training/class room, and tenant lounge featuring an Avanti Market.
- » Ample parking: 3.4/1,000 SF office.
- » Garage parking: 4/3,500 SF office.
- » Class A office project.