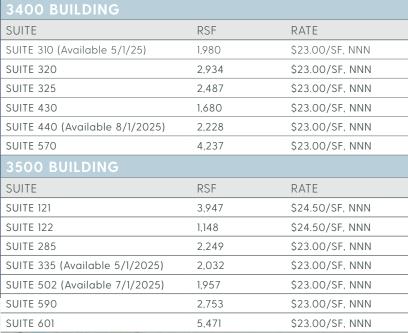

## **AVAILABLE OFFICE SPACE**

2025 NNN: \$10.25 PSF/YR (INCLUDES UTILITIES AND JANITORIAL)

- » Located in the I-5 & I-405 interchange
- » Easy freeway access to downtown Seattle and downtown Bellevue
- » Directly adjacent to Alderwood Mall
- » Walking distance to restaurants and financial institutions.
- » On-site management, engineering team, tenant amenities center, covered parking and storage
- » New state-of-the-art conference room, training/class room, and tenant lounge featuring an Avanti Market.
- » Ample parking: 3.4/1,000 SF office.
- » Garage parking: 4/3,500 SF office.
- » Class A office project.