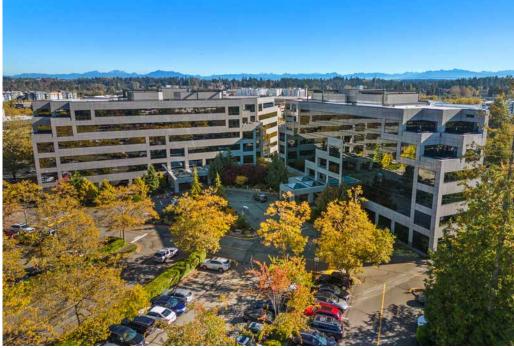

## **AVAILABLE OFFICE SPACE**

2025 NNN: \$10.25 PSF/YR (INCLUDES UTILITIES AND JANITORIAL)

- » Located in the I-5 & I-405 interchange
- » Easy freeway access to downtown Seattle and downtown Bellevue
- » Directly adjacent to Alderwood Mall
- » Walking distance to restaurants and financial institutions.
- » On-site management, engineering team, tenant amenities center, covered parking and storage
- » New state-of-the-art conference room, training/class room, and tenant lounge featuring an Avanti Market.
- » Ample parking: 3.4/1,000 SF office.
- » Garage parking: 4/3,500 SF office.
- » Class A office project.