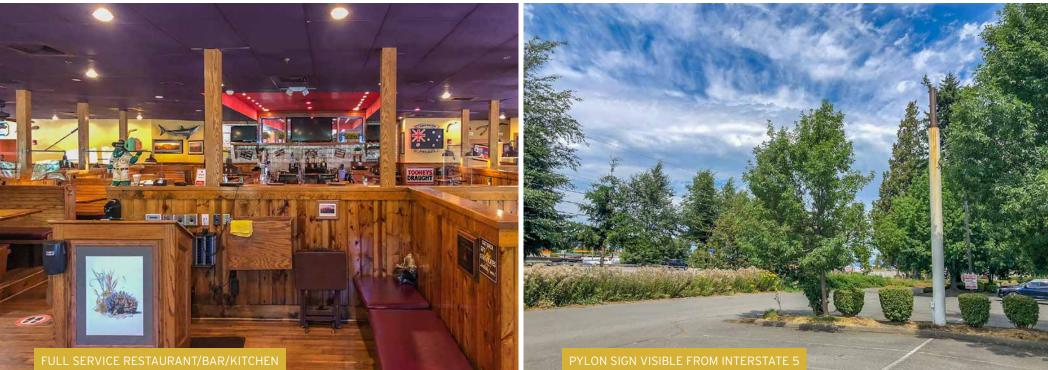

### **6,794 SF RESTAURANT FOR LEASE**

FORMER OUTBACK STEAKHOUSE | 478 Andis Road, Burlington, WA 98233

\* FF&E in place \*

CHAD WALDBAUM, ccim 425.531.7098 chadw@jshproperties.com

478

BURLINGTON FORMER OUTBACK STEAKHOUSE RESTAURANT FOR LEASE |2|