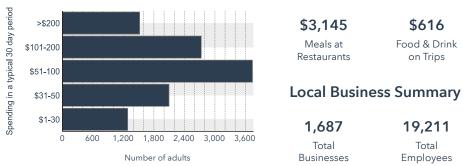

### Family Restaurants Market Potential Annual Household Spending

Ice Cream

Parlors

16

Pizza

Restaurants

108

Other Restaurants

| 30,415     | 11,300     | 2.65                  | 37.0          | \$66,614                   | \$534,009            |
|------------|------------|-----------------------|---------------|----------------------------|----------------------|
| Population | Households | Avg Size<br>Household | Median<br>Age | Median Household<br>Income | Median Home<br>Value |