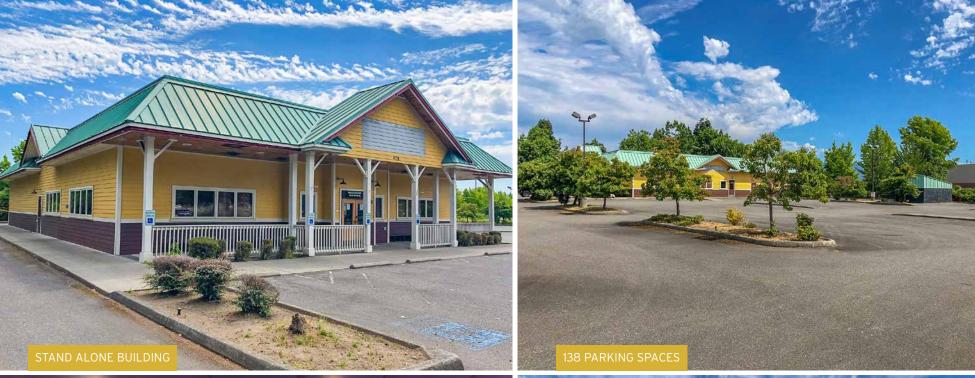

### **6,794 SF RESTAURANT FOR LEASE**

FORMER OUTBACK STEAKHOUSE | 478 Andis Road, Burlington, WA 98233

\* FF&E in place \*

CHAD WALDBAUM, ccim 425.531.7098 chadw@jshproperties.com

478

BURLINGTON FORMER OUTBACK STEAKHOUSE RESTAURANT FOR LEASE |2|