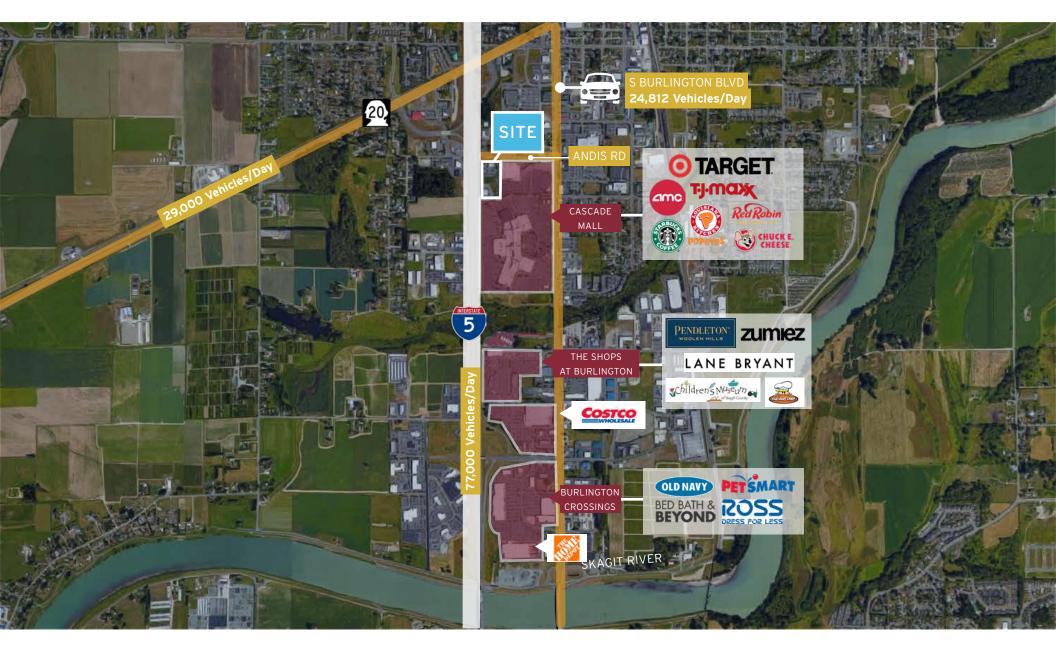

## Burlington Restaurant FORMER OUTBACK STEAKHOUSE | 478 ANDIS ROAD, BURLINGTON, WA 98233

## **Burlington Retail**

BURLINGTON FORMER OUTBACK STEAKHOUSE RESTAURANT FOR LEASE | 4 |