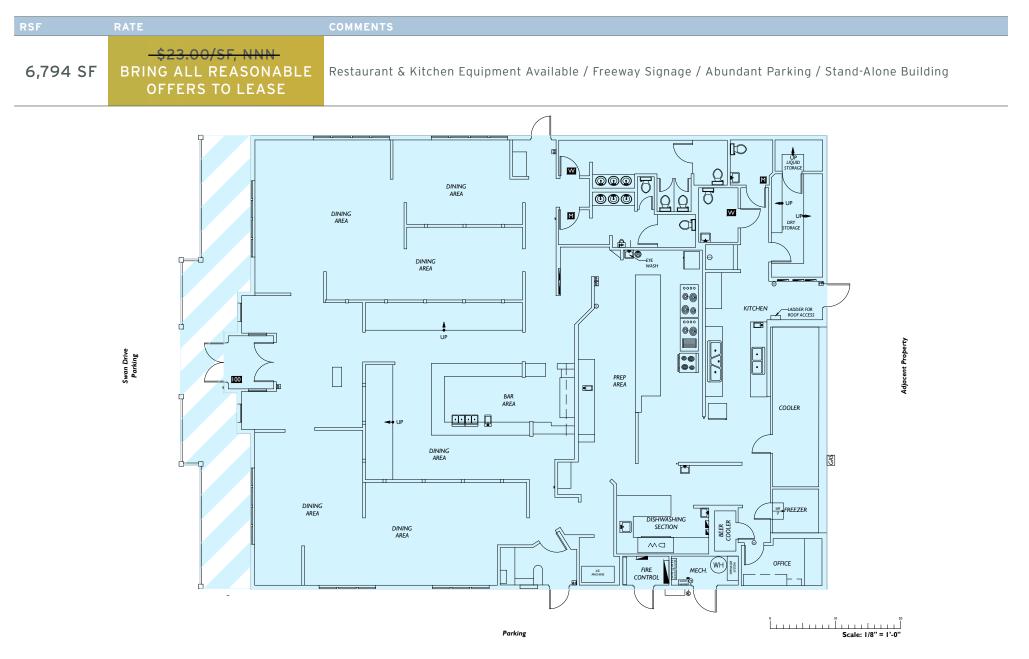

### **6,794 SF RESTAURANT FOR LEASE**

FORMER OUTBACK STEAKHOUSE | 478 Andis Road, Burlington, WA 98233

\* FF&E in place \*

CHAD WALDBAUM, ccim 425.531.7098 chadw@jshproperties.com

478

BURLINGTON FORMER OUTBACK STEAKHOUSE RESTAURANT FOR LEASE |2|