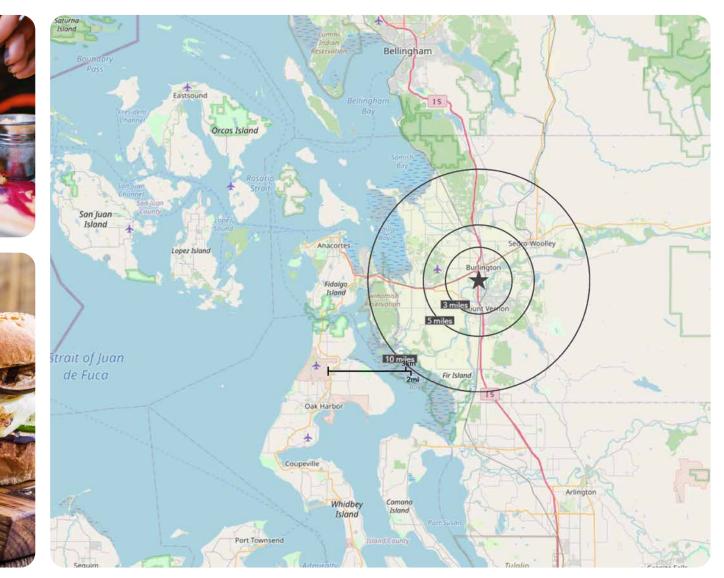

## **Demographics**

## 2024 DEMOGRAPHICS

|                       | 3 MILES  | 5 MILES   | 10 MILES  |
|-----------------------|----------|-----------|-----------|
| Population            | 30,415   | 60,434    | 95,966    |
| Daytime Population    | 37,036   | 68,962    | 99,528    |
| Households            | 11,300   | 22,323    | 35,816    |
| Avg. Household Income | \$93,605 | \$102,763 | \$107,416 |

### WITHIN A 3-MILE RADIUS

Bakers

(Retail)

Doughnut

Shops

Bars and Pubs

Coffee Shops

Juice Bars